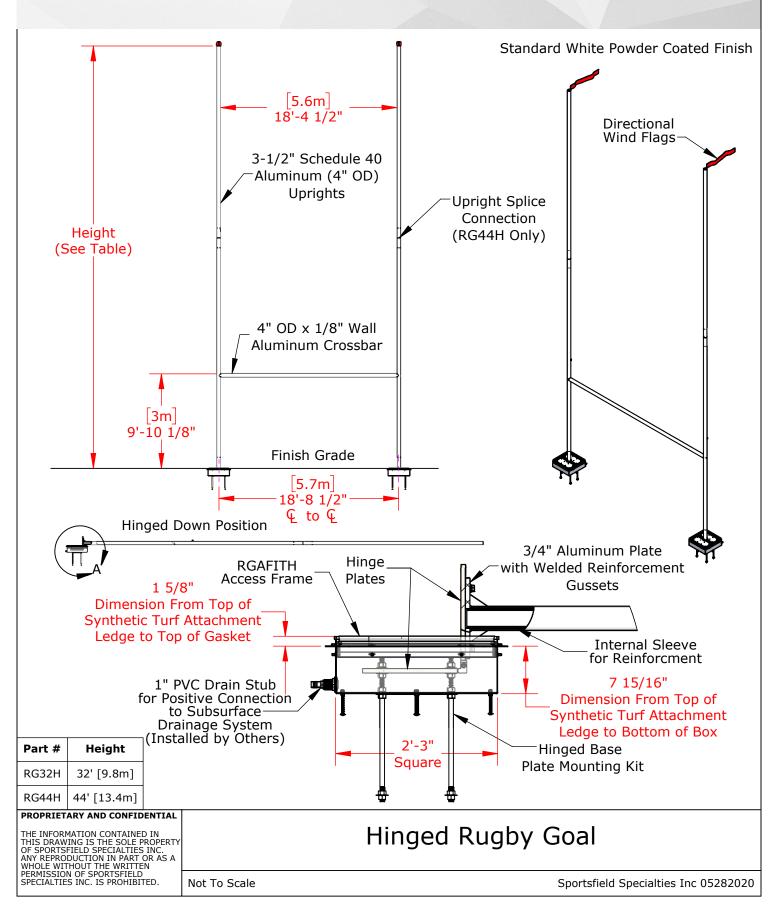

### **Rugby Goals**

#### **Product Overview**

- Available in 32' and 44' above ground heights
- Durable 4" aluminum construction

- NEW fade resistant super durable powder coated finish
- · Compliant with international rules and regulations
- · Includes ground sleeves and directional flags
- · Optional hinge feature available for applications requiring convenient removal
- Goal post pads and access frames sold separately

| Item Number | Product Description                        |
|-------------|--------------------------------------------|
| RG32        | Rugby goal - 32'                           |
| RG32PL      | Rugby goal, plate mounted - 32'            |
| RG32H       | Rugby goal, plate mounted and hinged - 32' |
| RG44        | Rugby goal - 44'                           |
| RG44PL      | Rugby goal, plate mounted - 44'            |
| RG44H       | Rugby goal, plate mounted and hinged - 44' |
|             |                                            |

#### **Rugby Goal Access Frame Kits**

| RGAFIT  | Access frame kit, synthetic turf application                       |
|---------|--------------------------------------------------------------------|
| RGAFNG  | Access frame kit, natural grass application                        |
| RGAFITH | Access frame kit for hinged rugby goal, synthetic turf application |
| RGAFNGH | Access frame kit for hinged rugby goal, natural grass application  |