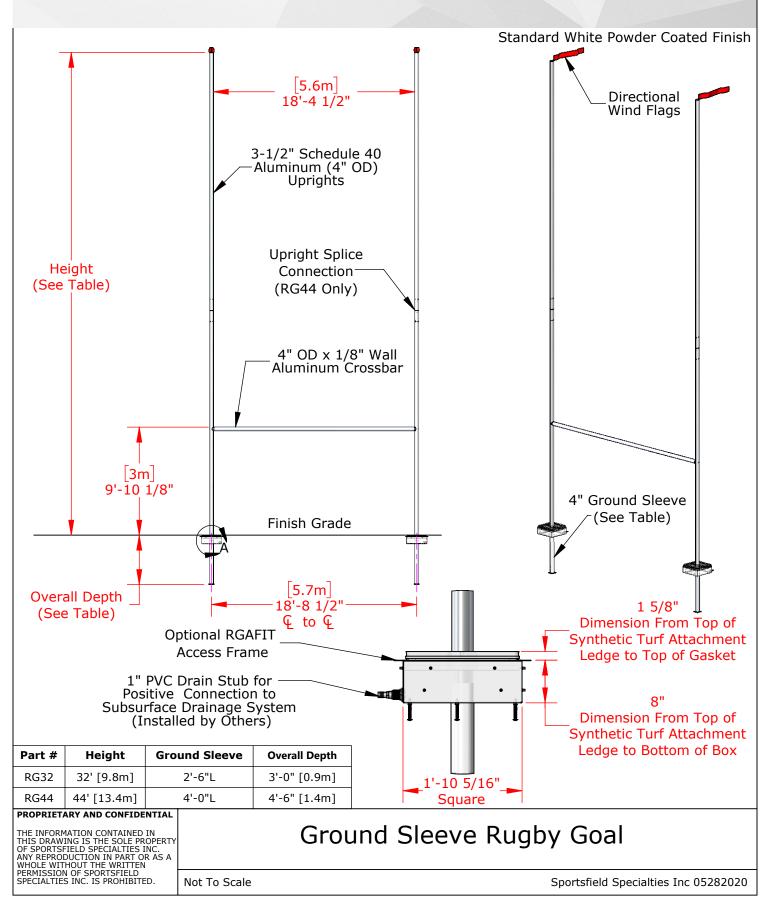

### **Rugby Goals**

#### **Product Overview**

- Available in 32' and 44' above ground heights
- Durable 4" aluminum construction

- NEW fade resistant super durable powder coated finish
- · Compliant with international rules and regulations
- · Includes ground sleeves and directional flags
- · Optional hinge feature available for applications requiring convenient removal
- Goal post pads and access frames sold separately

| Item Number | Product Description                        |
|-------------|--------------------------------------------|
| RG32        | Rugby goal - 32'                           |
| RG32PL      | Rugby goal, plate mounted - 32'            |
| RG32H       | Rugby goal, plate mounted and hinged - 32' |
| RG44        | Rugby goal - 44'                           |
| RG44PL      | Rugby goal, plate mounted - 44'            |
| RG44H       | Rugby goal, plate mounted and hinged - 44' |
|             |                                            |

#### **Rugby Goal Access Frame Kits**

| RGAFIT  | Access frame kit, synthetic turf application                       |
|---------|--------------------------------------------------------------------|
| RGAFNG  | Access frame kit, natural grass application                        |
| RGAFITH | Access frame kit for hinged rugby goal, synthetic turf application |
| RGAFNGH | Access frame kit for hinged rugby goal, natural grass application  |