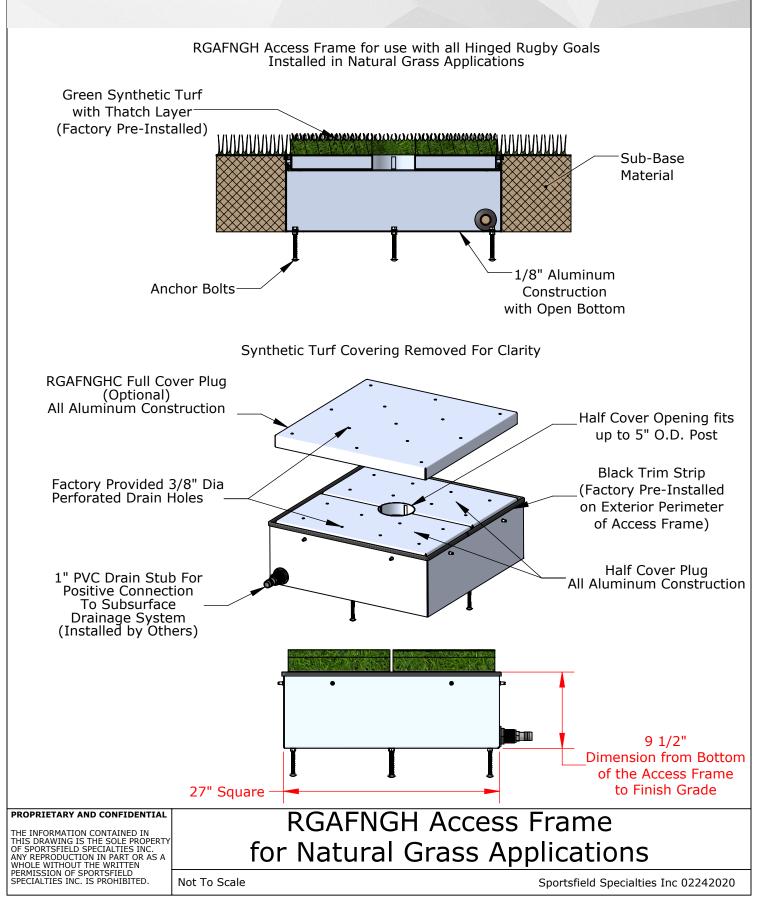

#### **Rugby Goal Access Frame Kits**

| RGAFIT  | Access frame kit, synthetic turf application                       |
|---------|--------------------------------------------------------------------|
| RGAFNG  | Access frame kit, natural grass application                        |
| RGAFITH | Access frame kit for hinged rugby goal, synthetic turf application |
| RGAFNGH | Access frame kit for hinged rugby goal, natural grass application  |