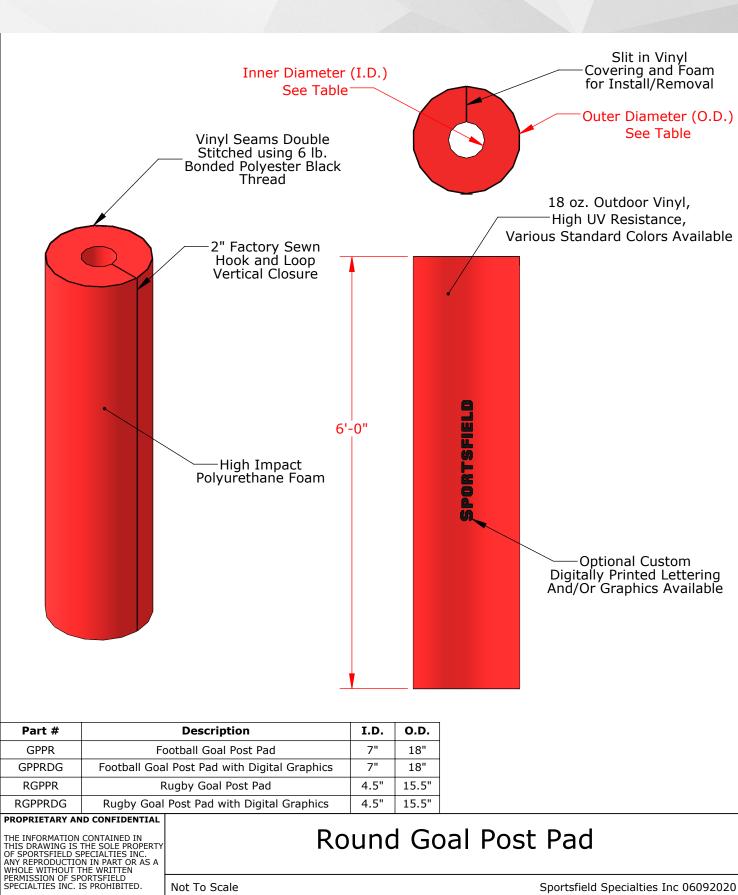

### Rugby Goal Post Padding

| RGPPR   | Round rugby goal post pad                                     |
|---------|---------------------------------------------------------------|
| RGPPRDG | Round rugby goal post pad with digitally printed graphics     |
| RGPPH   | Hexagonal rugby goal post pad                                 |
| RGPPHDG | Hexagonal rugby goal post pad with digitally printed graphics |
| RGPPS   | Square rugby goal post pad                                    |
| RGPPSDG | Square rugby goal post pad with digitally printed graphics    |
|         |                                                               |