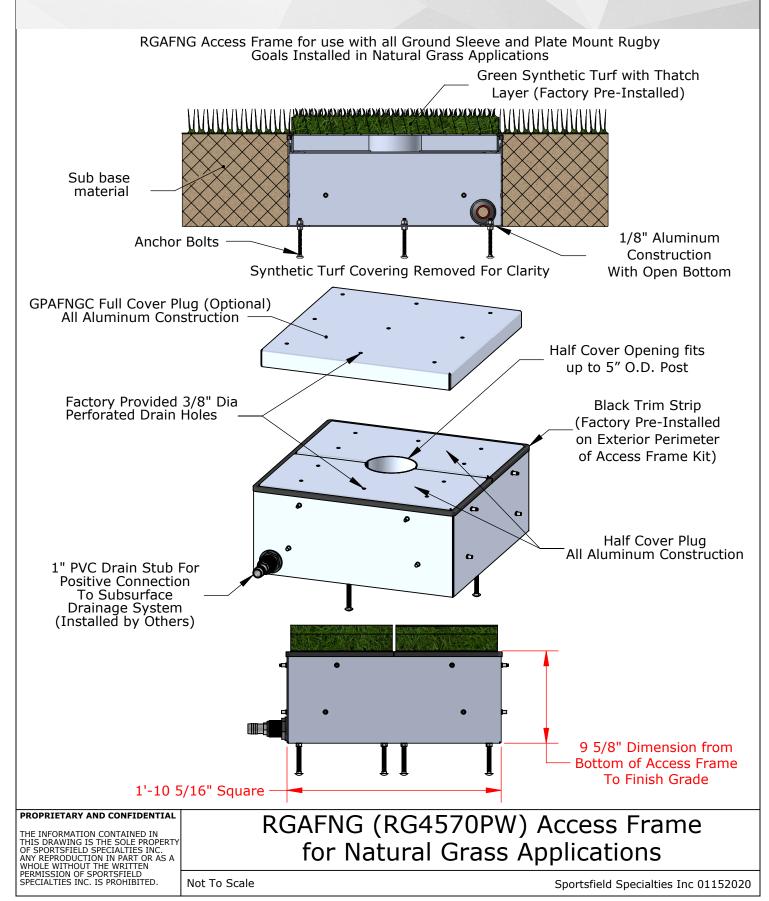

#### **Rugby Goal Access Frame Kits**

| RGAFIT  | Access frame kit, synthetic turf application                       |
|---------|--------------------------------------------------------------------|
| RGAFNG  | Access frame kit, natural grass application                        |
| RGAFITH | Access frame kit for hinged rugby goal, synthetic turf application |
| RGAFNGH | Access frame kit for hinged rugby goal, natural grass application  |