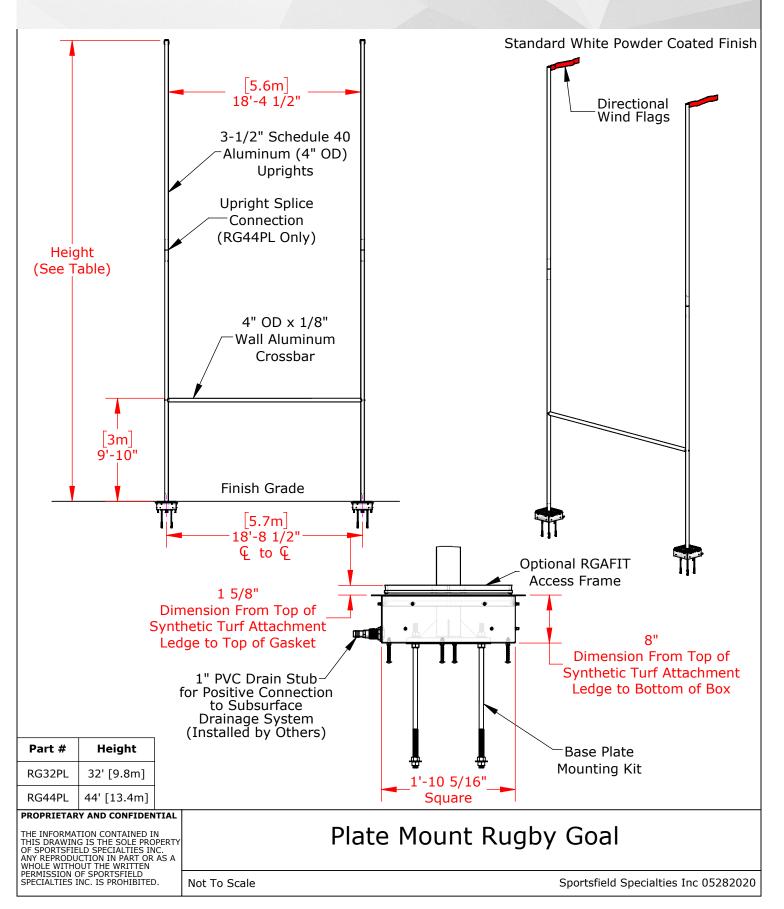

### **Rugby Goals**

#### **Product Overview**

- Available in 32' and 44' above ground heights
- Durable 4" aluminum construction

- NEW fade resistant super durable powder coated finish
- · Compliant with international rules and regulations
- · Includes ground sleeves and directional flags
- · Optional hinge feature available for applications requiring convenient removal
- Goal post pads and access frames sold separately

| Item Number | Product Description                        |
|-------------|--------------------------------------------|
| RG32        | Rugby goal - 32'                           |
| RG32PL      | Rugby goal, plate mounted - 32'            |
| RG32H       | Rugby goal, plate mounted and hinged - 32' |
| RG44        | Rugby goal - 44'                           |
| RG44PL      | Rugby goal, plate mounted - 44'            |
| RG44H       | Rugby goal, plate mounted and hinged - 44' |
|             |                                            |

#### **Rugby Goal Access Frame Kits**

| RGAFIT  | Access frame kit, synthetic turf application                       |
|---------|--------------------------------------------------------------------|
| RGAFNG  | Access frame kit, natural grass application                        |
| RGAFITH | Access frame kit for hinged rugby goal, synthetic turf application |
| RGAFNGH | Access frame kit for hinged rugby goal, natural grass application  |