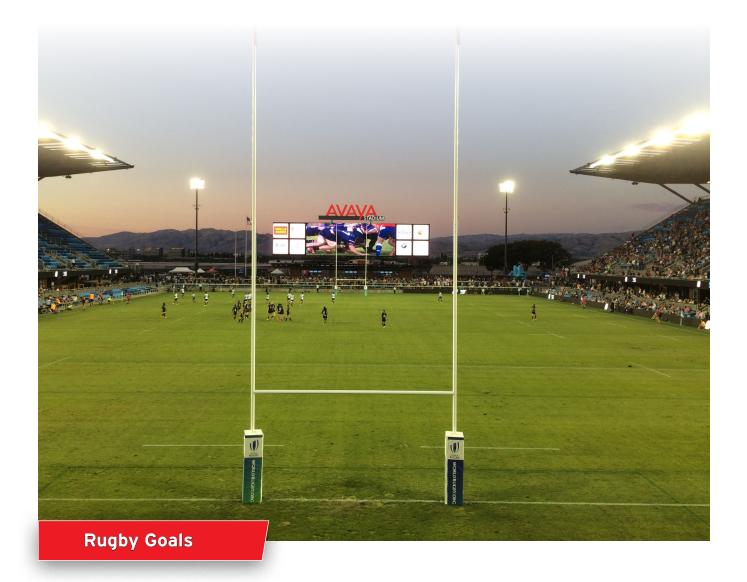

### **Rugby Goals**

#### **Product Overview**

- Available in 32' and 44' above ground heights
- Durable 4" aluminum construction

- NEW fade resistant super durable powder coated finish
- · Compliant with international rules and regulations
- · Includes ground sleeves and directional flags
- · Optional hinge feature available for applications requiring convenient removal
- Goal post pads and access frames sold separately