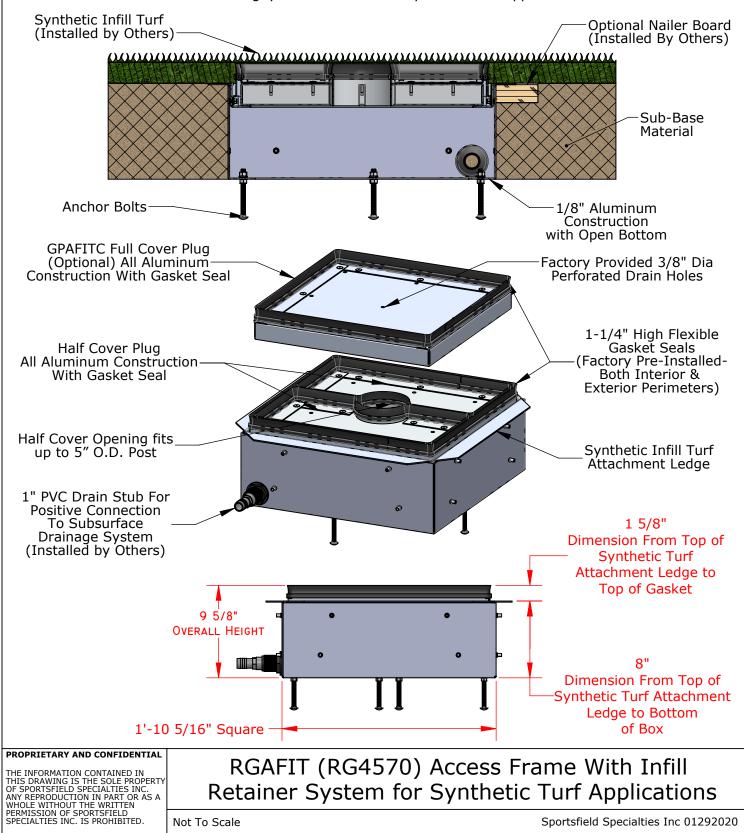

#### **Rugby Goal Access Frame Kits**

| RGAFIT  | Access frame kit, synthetic turf application                       |
|---------|--------------------------------------------------------------------|
| RGAFNG  | Access frame kit, natural grass application                        |
| RGAFITH | Access frame kit for hinged rugby goal, synthetic turf application |
| RGAFNGH | Access frame kit for hinged rugby goal, natural grass application  |

RGAFIT Access Frame for use with all Ground Sleeve and Plate Mount Rugby Goals Installed In Synthetic Turf Applications

41155 State Highway 10, PO Box 231, Delhi, NY 13753 CALL: 888-975-3343 FAX: 607-746-8481