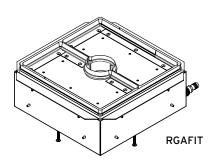

#### **Rugby Goal Access Frame Kits**

| RGAFIT  | Access frame kit, synthetic turf application                       |
|---------|--------------------------------------------------------------------|
| RGAFNG  | Access frame kit, natural grass application                        |
| RGAFITH | Access frame kit for hinged rugby goal, synthetic turf application |
| RGAFNGH | Access frame kit for hinged rugby goal, natural grass application  |

RGAFIT Access Frame for use with all Ground Sleeve and Plate Mount Rugby Goals Installed In Synthetic Turf Applications

41155 State Highway 10, PO Box 231, Delhi, NY 13753 CALL: 888-975-3343 FAX: 607-746-8481