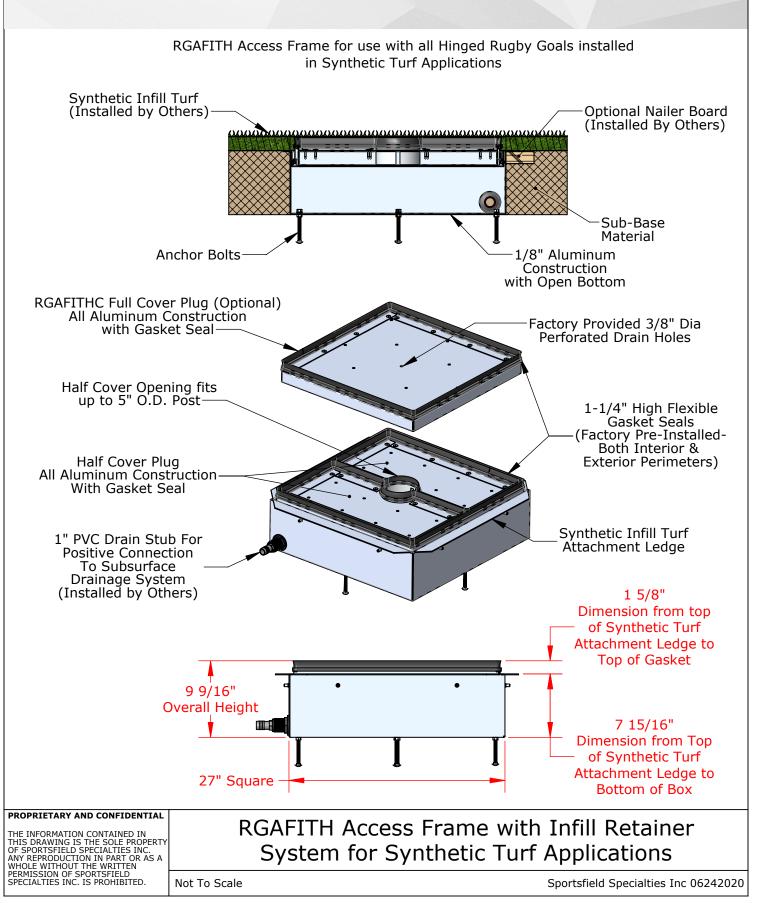

#### **Rugby Goal Access Frame Kits**

| RGAFIT  | Access frame kit, synthetic turf application                       |
|---------|--------------------------------------------------------------------|
| RGAFNG  | Access frame kit, natural grass application                        |
| RGAFITH | Access frame kit for hinged rugby goal, synthetic turf application |
| RGAFNGH | Access frame kit for hinged rugby goal, natural grass application  |

RGAFIT Access Frame for use with all Ground Sleeve and Plate Mount Rugby Goals Installed In Synthetic Turf Applications

41155 State Highway 10, PO Box 231, Delhi, NY 13753 CALL: 888-975-3343 FAX: 607-746-8481