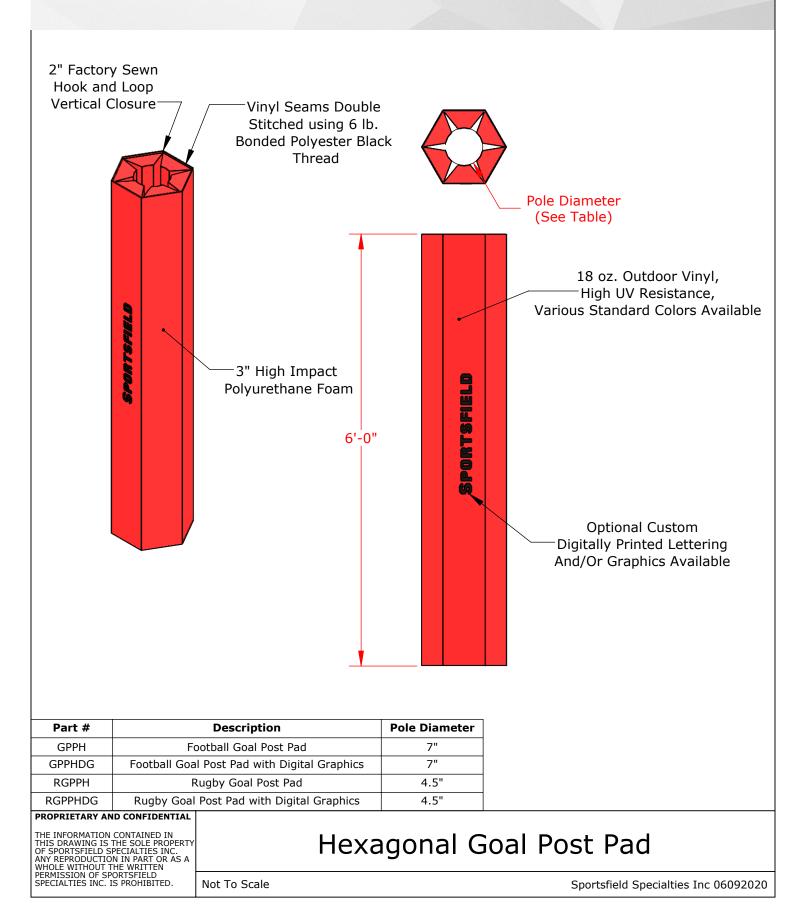

### Rugby Goal Post Padding

| RGPPR   | Round rugby goal post pad                                     |
|---------|---------------------------------------------------------------|
| RGPPRDG | Round rugby goal post pad with digitally printed graphics     |
| RGPPH   | Hexagonal rugby goal post pad                                 |
| RGPPHDG | Hexagonal rugby goal post pad with digitally printed graphics |
| RGPPS   | Square rugby goal post pad                                    |
| RGPPSDG | Square rugby goal post pad with digitally printed graphics    |
|         |                                                               |