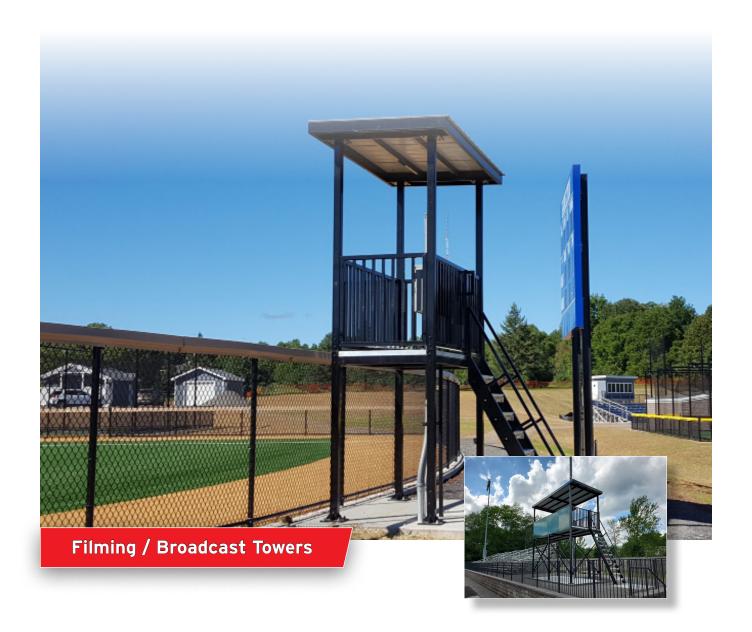

### Filming & Broadcast Towers

#### **Product Overview**

- Sleek multi-purpose filming tower solution
- Provides elevated vantage point for coaches and video team
- Durable powder coated steel & aluminum construction
- Ship's ladder and picket railing with gate
- Available in a variety of colors
- Industry exclusive 5-Year manufacturer's product warranty

### OSHA Compliant!

| Item   | Product Description                                                   |
|--------|-----------------------------------------------------------------------|
| FT486  | 6'H, 4'x8' platform Filming Tower with ship's ladder                  |
| FT6810 | 10'H, 6'x8' platform Filming Tower with ship's ladder                 |
| PESFT  | Stamped drawings and calculations by a licensed professional engineer |