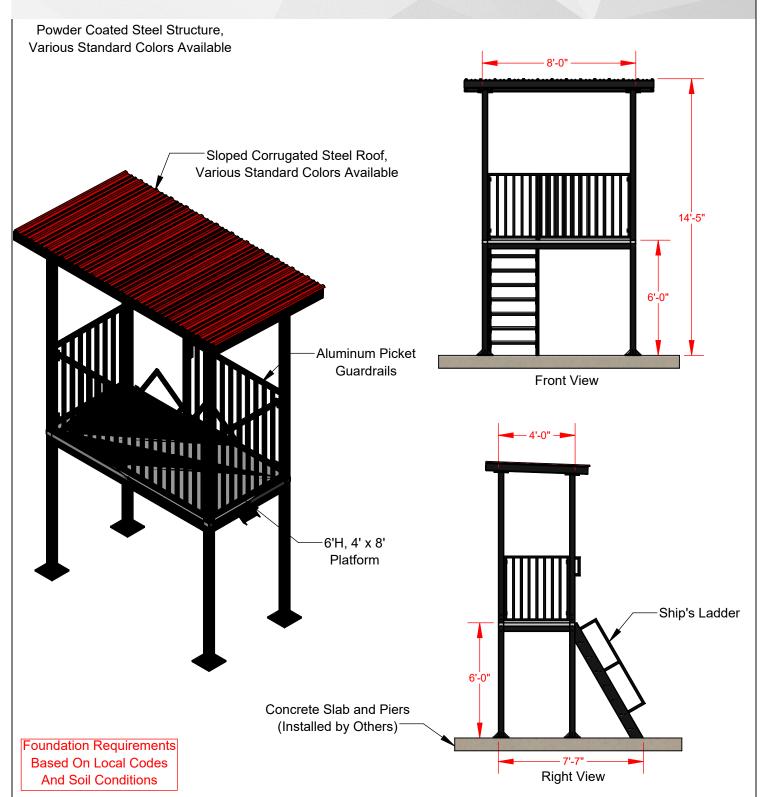

### FT486 - 6'H, 4' x 8' Platform Filming Tower with Ship's Ladder

Not To Scale

Sportsfield Specialties Inc 105609.1-221212