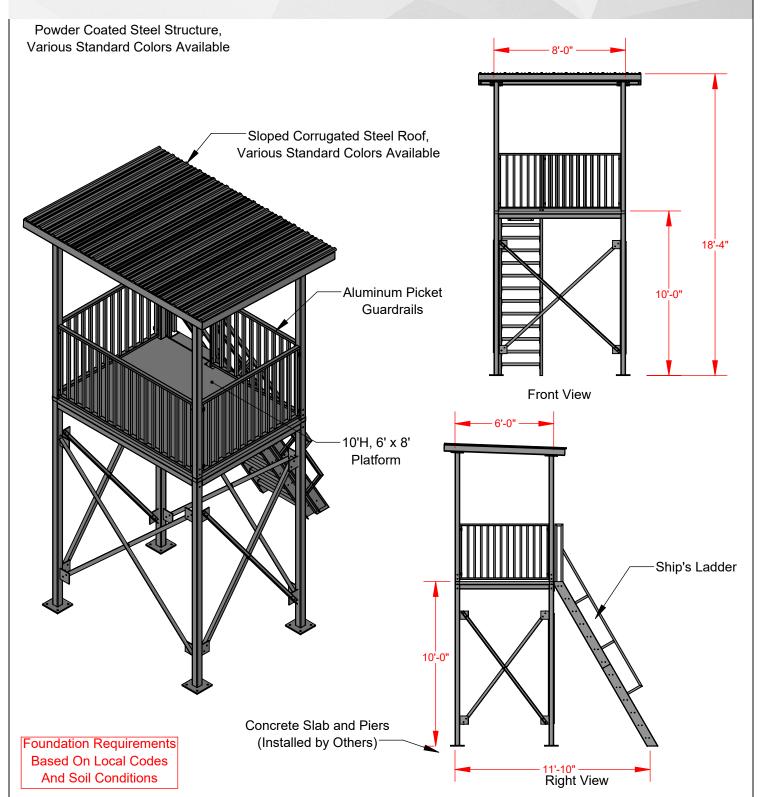

# Excellence from Design to Installation 41155 State Highway 10, PO Box 231, Delhi, NY 13753 CALL: 888-975-3343 FAX: 607-746-8481

#### PROPRIETARY AND CONFIDENTIAL

THE INFORMATION CONTAINED IN THIS DRAWING IS THE SOLE PROPERTY OF SPORTSFIELD SPECIALTIES INC. ANY REPRODUCTION IN PART OR AS A WHOLE WITHOUT THE WRITTEN PERMISSION OF SPORTSFIELD SPECIALTIES INC. IS PROHIBITED.

### FT6810 - 10'H, 6' x 8' Platform Filming Tower with Ship's Ladder

Not To Scale

Sportsfield Specialties Inc 105610.1-221212