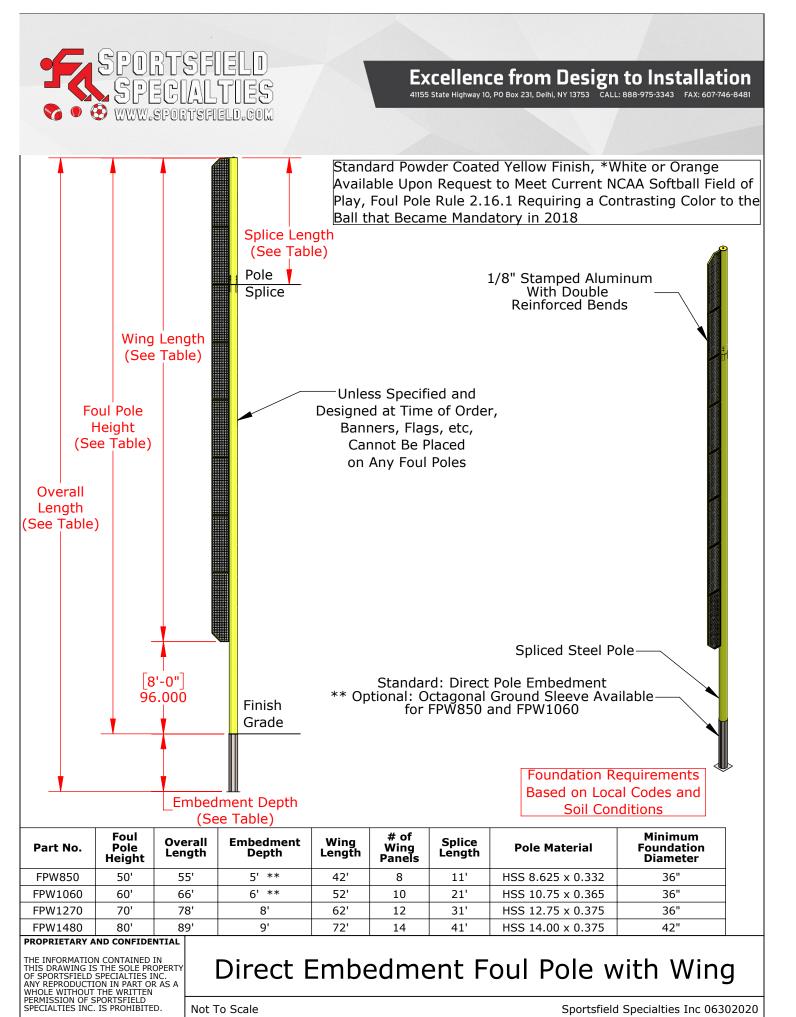

### **Product Overview**

- Standard powder coated yellow, white, or orange finish available to meet NCAA softball field of play, foul pole rule 2.12 requiring a contrasting color to the ball
- Standard pre-engineered heights: 15', 20', 30', 40', 50', 60', 70', and 80'
- Available with or without mesh wing
- Available with stamped drawings and calculations by a licensed professional engineer
- Custom sizes available upon request

| Item Number | Product Description   Foul pole without mesh wing, ground sleeve inserted - 15'H   Foul pole with mesh wing, ground sleeve inserted - 15'H   Foul pole with mesh, base plate mount - 15'H   Foul pole with mesh, base plate mount - 15'H |  |  |  |  |
|-------------|------------------------------------------------------------------------------------------------------------------------------------------------------------------------------------------------------------------------------------------|--|--|--|--|
| FP415       |                                                                                                                                                                                                                                          |  |  |  |  |
| FP415PL     |                                                                                                                                                                                                                                          |  |  |  |  |
| FPW415      |                                                                                                                                                                                                                                          |  |  |  |  |
| FPW415PL    |                                                                                                                                                                                                                                          |  |  |  |  |
| FP420       | Foul pole without mesh wing, ground sleeve inserted - 20'H                                                                                                                                                                               |  |  |  |  |
| FP420PL     | Foul pole without mesh wing, base plate mount - 20'H                                                                                                                                                                                     |  |  |  |  |
| FPW420      | Foul pole with mesh, ground sleeve inserted - 20'H                                                                                                                                                                                       |  |  |  |  |
| FPW420PL    | Foul pole with mesh, base plate mount - 20'H                                                                                                                                                                                             |  |  |  |  |
| FP630       | Foul pole without mesh wing, ground sleeve inserted - 30'H                                                                                                                                                                               |  |  |  |  |
| FP630PL     | Foul pole without mesh wing, base plate mount - 30'H<br>Foul pole with mesh, ground sleeve inserted - 30'H<br>Foul pole with mesh, base plate mount - 30'H<br>Foul pole without mesh wing, ground sleeve inserted - 40'H                 |  |  |  |  |
| FPW630      |                                                                                                                                                                                                                                          |  |  |  |  |
| FPW630PL    |                                                                                                                                                                                                                                          |  |  |  |  |
| FP640       |                                                                                                                                                                                                                                          |  |  |  |  |
| FP640PL     | Foul pole without mesh wing, base plate mount - 40'H                                                                                                                                                                                     |  |  |  |  |
| FPW640      | Foul pole with mesh, ground sleeve inserted - 40'H                                                                                                                                                                                       |  |  |  |  |
| FPW640PL    | Foul pole with mesh, base plate mount - 40'H                                                                                                                                                                                             |  |  |  |  |
| FPW850      | Foul pole with mesh, ground sleeve inserted - 50'H                                                                                                                                                                                       |  |  |  |  |
| FPW1060     | Foul pole with mesh, ground sleeve inserted - 60'H                                                                                                                                                                                       |  |  |  |  |
| FPW1270     | Foul pole with mesh, direct embedment - 70'H                                                                                                                                                                                             |  |  |  |  |
| FPW1480     | Foul pole with mesh, direct embedment - 80'H                                                                                                                                                                                             |  |  |  |  |
| PESFP       | Stamped drawings and calculations by a licensed professional engineer                                                                                                                                                                    |  |  |  |  |

### **Excellence from Design to Installation** 41155 State Highway 10, PO Box 231, Delhi, NY 13753 CALL: 888-975-3343 FAX: 607-746-8481

| Part No. | Foul Pole<br>Height | Overall<br>Length | Embedment<br>Depth | Wing<br>Length | # of<br>Wing<br>Panels | Pole Material                    | Minimum<br>Foundation<br>Diameter |
|----------|---------------------|-------------------|--------------------|----------------|------------------------|----------------------------------|-----------------------------------|
| FPW415   | 15'                 | 17'-6"            | 2'-6"              | 7'             | 1                      | 4" OD x 0.125" Wall Aluminum     | 18"                               |
| FPW420   | 20'                 | 22'-6"            | 2'-6"              | 12'            | 2                      | 4" OD x 0.125" Wall Aluminum     | 18"                               |
| FPW630   | 30'                 | 34'               | 4'-0"              | 22'            | 4                      | 6-5/8" OD x 0.280" Wall Aluminum | 24"                               |
| FPW640   | 40'                 | 44'               | 4'-0"              | 32'            | 6                      | 6-5/8" OD x 0.280" Wall Steel    | 24"                               |

# Ground Sleeve Foul Pole with Wing

Not To Scale

Sportsfield Specialties Inc 06302020