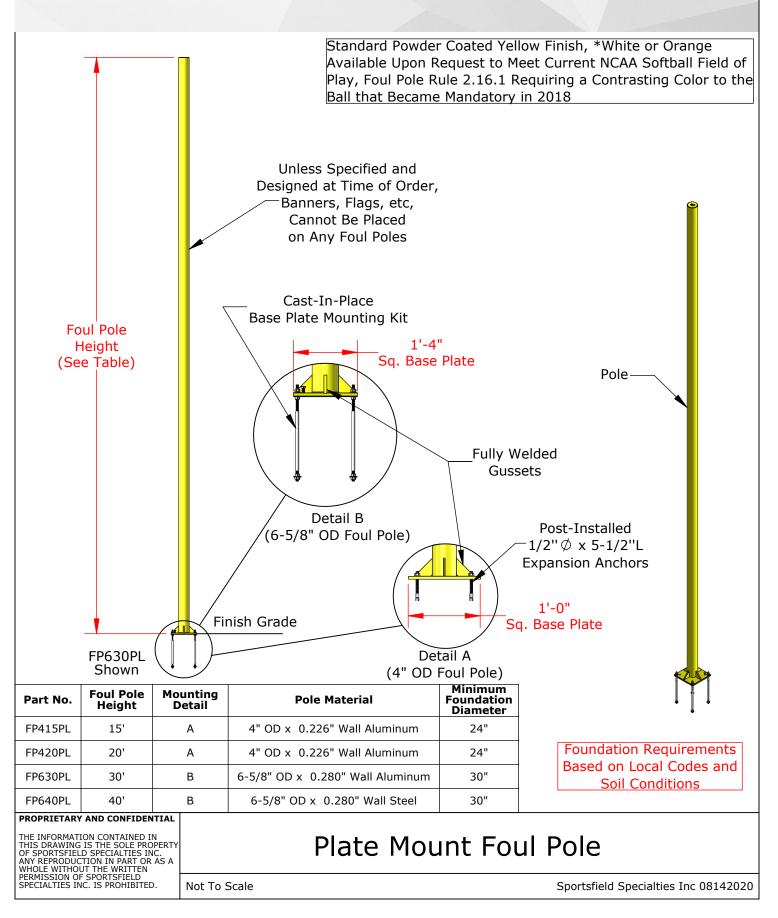

### **Product Overview**

- Standard powder coated yellow, white, or orange finish available to meet NCAA softball field of play, foul pole rule 2.12 requiring a contrasting color to the ball
- Standard pre-engineered heights: 15', 20', 30', 40', 50', 60', 70', and 80'
- Available with or without mesh wing
- Available with stamped drawings and calculations by a licensed professional engineer
- Custom sizes available upon request

| Item Number | Product Description   Foul pole without mesh wing, ground sleeve inserted - 15'H   Foul pole with mesh wing, ground sleeve inserted - 15'H   Foul pole with mesh, base plate mount - 15'H   Foul pole with mesh, base plate mount - 15'H |  |  |  |  |
|-------------|------------------------------------------------------------------------------------------------------------------------------------------------------------------------------------------------------------------------------------------|--|--|--|--|
| FP415       |                                                                                                                                                                                                                                          |  |  |  |  |
| FP415PL     |                                                                                                                                                                                                                                          |  |  |  |  |
| FPW415      |                                                                                                                                                                                                                                          |  |  |  |  |
| FPW415PL    |                                                                                                                                                                                                                                          |  |  |  |  |
| FP420       | Foul pole without mesh wing, ground sleeve inserted - 20'H                                                                                                                                                                               |  |  |  |  |
| FP420PL     | Foul pole without mesh wing, base plate mount - 20'H                                                                                                                                                                                     |  |  |  |  |
| FPW420      | Foul pole with mesh, ground sleeve inserted - 20'H                                                                                                                                                                                       |  |  |  |  |
| FPW420PL    | Foul pole with mesh, base plate mount - 20'H                                                                                                                                                                                             |  |  |  |  |
| FP630       | Foul pole without mesh wing, ground sleeve inserted - 30'H                                                                                                                                                                               |  |  |  |  |
| FP630PL     | Foul pole without mesh wing, base plate mount - 30'H<br>Foul pole with mesh, ground sleeve inserted - 30'H<br>Foul pole with mesh, base plate mount - 30'H<br>Foul pole without mesh wing, ground sleeve inserted - 40'H                 |  |  |  |  |
| FPW630      |                                                                                                                                                                                                                                          |  |  |  |  |
| FPW630PL    |                                                                                                                                                                                                                                          |  |  |  |  |
| FP640       |                                                                                                                                                                                                                                          |  |  |  |  |
| FP640PL     | Foul pole without mesh wing, base plate mount - 40'H                                                                                                                                                                                     |  |  |  |  |
| FPW640      | Foul pole with mesh, ground sleeve inserted - 40'H                                                                                                                                                                                       |  |  |  |  |
| FPW640PL    | Foul pole with mesh, base plate mount - 40'H                                                                                                                                                                                             |  |  |  |  |
| FPW850      | Foul pole with mesh, ground sleeve inserted - 50'H                                                                                                                                                                                       |  |  |  |  |
| FPW1060     | Foul pole with mesh, ground sleeve inserted - 60'H                                                                                                                                                                                       |  |  |  |  |
| FPW1270     | Foul pole with mesh, direct embedment - 70'H                                                                                                                                                                                             |  |  |  |  |
| FPW1480     | Foul pole with mesh, direct embedment - 80'H                                                                                                                                                                                             |  |  |  |  |
| PESFP       | Stamped drawings and calculations by a licensed professional engineer                                                                                                                                                                    |  |  |  |  |