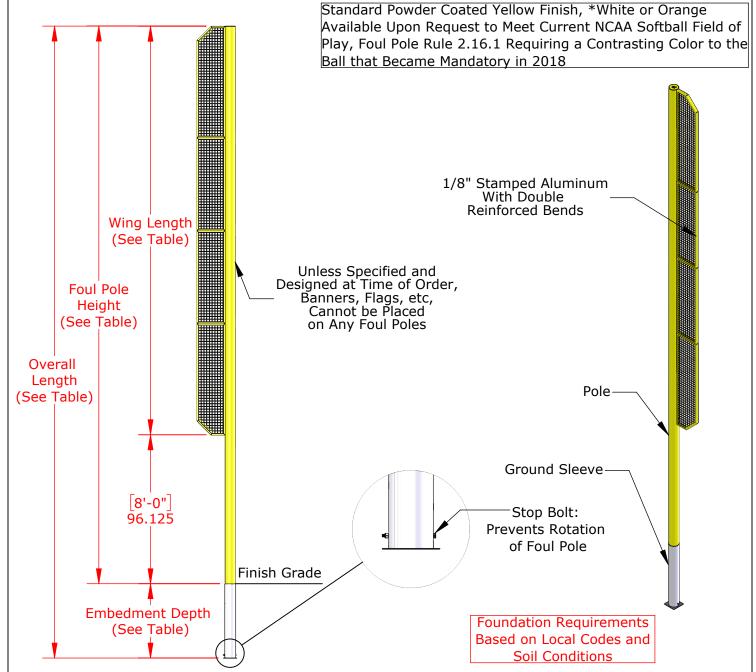

### **Product Overview**

- Standard powder coated yellow, white, or orange finish available to meet NCAA softball field of play, foul pole rule 2.12 requiring a contrasting color to the ball
- Standard pre-engineered heights: 15', 20', 30', 40', 50', 60', 70', and 80'
- Available with or without mesh wing
- Available with stamped drawings and calculations by a licensed professional engineer
- Custom sizes available upon request

| Item Number | Product Description   Foul pole without mesh wing, ground sleeve inserted - 15'H   Foul pole with mesh wing, ground sleeve inserted - 15'H   Foul pole with mesh, base plate mount - 15'H   Foul pole with mesh, base plate mount - 15'H |  |  |  |  |
|-------------|------------------------------------------------------------------------------------------------------------------------------------------------------------------------------------------------------------------------------------------|--|--|--|--|
| FP415       |                                                                                                                                                                                                                                          |  |  |  |  |
| FP415PL     |                                                                                                                                                                                                                                          |  |  |  |  |
| FPW415      |                                                                                                                                                                                                                                          |  |  |  |  |
| FPW415PL    |                                                                                                                                                                                                                                          |  |  |  |  |
| FP420       | Foul pole without mesh wing, ground sleeve inserted - 20'H                                                                                                                                                                               |  |  |  |  |
| FP420PL     | Foul pole without mesh wing, base plate mount - 20'H                                                                                                                                                                                     |  |  |  |  |
| FPW420      | Foul pole with mesh, ground sleeve inserted - 20'H                                                                                                                                                                                       |  |  |  |  |
| FPW420PL    | Foul pole with mesh, base plate mount - 20'H                                                                                                                                                                                             |  |  |  |  |
| FP630       | Foul pole without mesh wing, ground sleeve inserted - 30'H                                                                                                                                                                               |  |  |  |  |
| FP630PL     | Foul pole without mesh wing, base plate mount - 30'H<br>Foul pole with mesh, ground sleeve inserted - 30'H<br>Foul pole with mesh, base plate mount - 30'H<br>Foul pole without mesh wing, ground sleeve inserted - 40'H                 |  |  |  |  |
| FPW630      |                                                                                                                                                                                                                                          |  |  |  |  |
| FPW630PL    |                                                                                                                                                                                                                                          |  |  |  |  |
| FP640       |                                                                                                                                                                                                                                          |  |  |  |  |
| FP640PL     | Foul pole without mesh wing, base plate mount - 40'H                                                                                                                                                                                     |  |  |  |  |
| FPW640      | Foul pole with mesh, ground sleeve inserted - 40'H                                                                                                                                                                                       |  |  |  |  |
| FPW640PL    | Foul pole with mesh, base plate mount - 40'H                                                                                                                                                                                             |  |  |  |  |
| FPW850      | Foul pole with mesh, ground sleeve inserted - 50'H                                                                                                                                                                                       |  |  |  |  |
| FPW1060     | Foul pole with mesh, ground sleeve inserted - 60'H                                                                                                                                                                                       |  |  |  |  |
| FPW1270     | Foul pole with mesh, direct embedment - 70'H                                                                                                                                                                                             |  |  |  |  |
| FPW1480     | Foul pole with mesh, direct embedment - 80'H                                                                                                                                                                                             |  |  |  |  |
| PESFP       | Stamped drawings and calculations by a licensed professional engineer                                                                                                                                                                    |  |  |  |  |

### **Excellence from Design to Installation** 41155 State Highway 10, PO Box 231, Delhi, NY 13753 CALL: 888-975-3343 FAX: 607-746-8481

| Part No. | Foul Pole<br>Height | Overall<br>Length | Embedment<br>Depth | Wing<br>Length | # of<br>Wing<br>Panels | Pole Material                    | Minimum<br>Foundation<br>Diameter |
|----------|---------------------|-------------------|--------------------|----------------|------------------------|----------------------------------|-----------------------------------|
| FPW415   | 15'                 | 17'-6"            | 2'-6"              | 7'             | 1                      | 4" OD x 0.125" Wall Aluminum     | 18"                               |
| FPW420   | 20'                 | 22'-6"            | 2'-6"              | 12'            | 2                      | 4" OD x 0.125" Wall Aluminum     | 18"                               |
| FPW630   | 30'                 | 34'               | 4'-0"              | 22'            | 4                      | 6-5/8" OD x 0.280" Wall Aluminum | 24"                               |
| FPW640   | 40'                 | 44'               | 4'-0"              | 32'            | 6                      | 6-5/8" OD x 0.280" Wall Steel    | 24"                               |

PROPRIETARY AND CONFIDENTIAL

THE INFORMATION CONTAINED IN THIS DRAWING IS THE SOLE PROPERTY OF SPORTSFIELD SPECIALTIES INC. ANY REPRODUCTION IN PART OR AS A WHOLE WITHOUT THE WRITTEN PERMISSION OF SPORTSFIELD SPECIALTIES INC. IS PROHIBITED.

# Ground Sleeve Foul Pole with Wing

Not To Scale

Sportsfield Specialties Inc 06302020