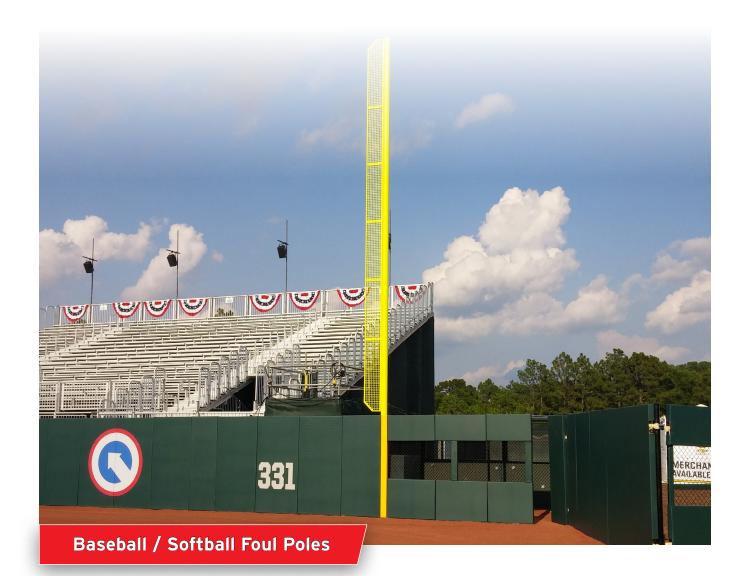

# **Baseball / Softball Foul Poles**

### **Product Overview**

- Standard powder coated yellow, white, or orange finish available to meet NCAA softball field of play, foul pole rule 2.12 requiring a contrasting color to the ball
- Standard pre-engineered heights: 15', 20', 30', 40', 50', 60', 70', and 80'
- Available with or without mesh wing
- Available with stamped drawings and calculations by a licensed professional engineer
- Custom sizes available upon request