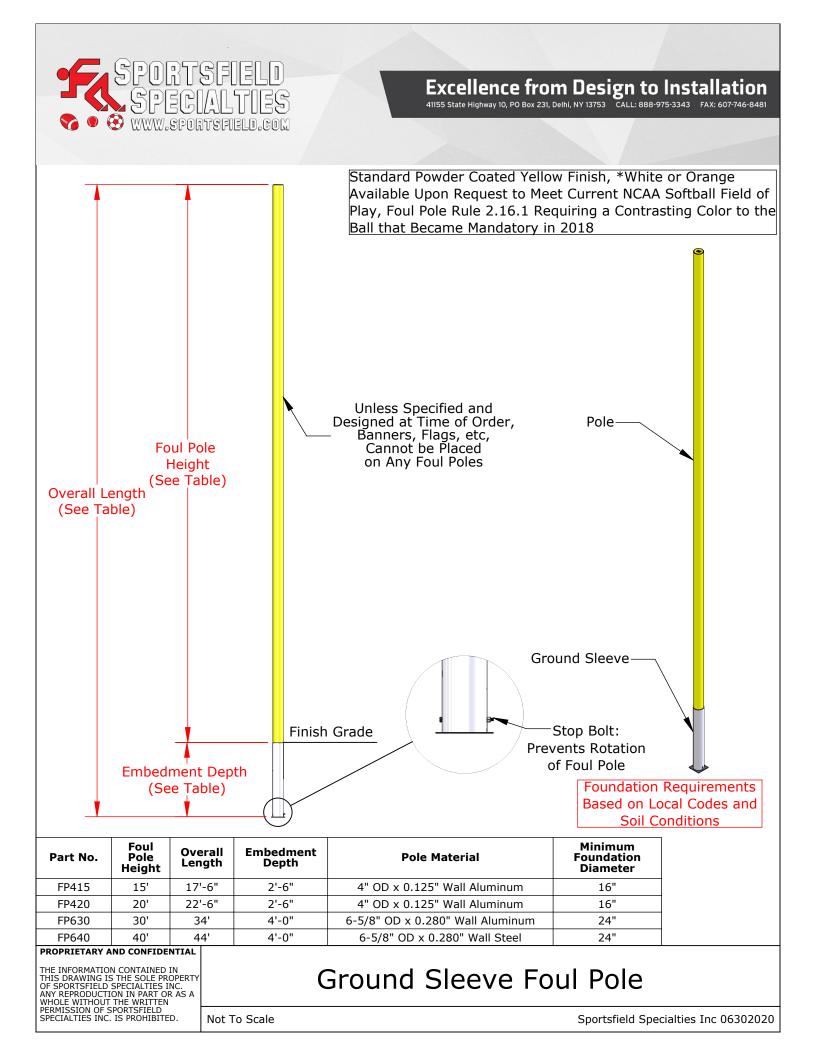

### **Product Overview**

- Standard powder coated yellow, white, or orange finish available to meet NCAA softball field of play, foul pole rule 2.12 requiring a contrasting color to the ball
- Standard pre-engineered heights: 15', 20', 30', 40', 50', 60', 70', and 80'
- Available with or without mesh wing
- Available with stamped drawings and calculations by a licensed professional engineer
- Custom sizes available upon request

| Item Number | Product Description   Foul pole without mesh wing, ground sleeve inserted - 15'H   Foul pole with mesh wing, ground sleeve inserted - 15'H   Foul pole with mesh, base plate mount - 15'H   Foul pole with mesh, base plate mount - 15'H |  |  |  |  |
|-------------|------------------------------------------------------------------------------------------------------------------------------------------------------------------------------------------------------------------------------------------|--|--|--|--|
| FP415       |                                                                                                                                                                                                                                          |  |  |  |  |
| FP415PL     |                                                                                                                                                                                                                                          |  |  |  |  |
| FPW415      |                                                                                                                                                                                                                                          |  |  |  |  |
| FPW415PL    |                                                                                                                                                                                                                                          |  |  |  |  |
| FP420       | Foul pole without mesh wing, ground sleeve inserted - 20'H                                                                                                                                                                               |  |  |  |  |
| FP420PL     | Foul pole without mesh wing, base plate mount - 20'H                                                                                                                                                                                     |  |  |  |  |
| FPW420      | Foul pole with mesh, ground sleeve inserted - 20'H                                                                                                                                                                                       |  |  |  |  |
| FPW420PL    | Foul pole with mesh, base plate mount - 20'H                                                                                                                                                                                             |  |  |  |  |
| FP630       | Foul pole without mesh wing, ground sleeve inserted - 30'H                                                                                                                                                                               |  |  |  |  |
| FP630PL     | Foul pole without mesh wing, base plate mount - 30'H<br>Foul pole with mesh, ground sleeve inserted - 30'H<br>Foul pole with mesh, base plate mount - 30'H<br>Foul pole without mesh wing, ground sleeve inserted - 40'H                 |  |  |  |  |
| FPW630      |                                                                                                                                                                                                                                          |  |  |  |  |
| FPW630PL    |                                                                                                                                                                                                                                          |  |  |  |  |
| FP640       |                                                                                                                                                                                                                                          |  |  |  |  |
| FP640PL     | Foul pole without mesh wing, base plate mount - 40'H                                                                                                                                                                                     |  |  |  |  |
| FPW640      | Foul pole with mesh, ground sleeve inserted - 40'H                                                                                                                                                                                       |  |  |  |  |
| FPW640PL    | Foul pole with mesh, base plate mount - 40'H                                                                                                                                                                                             |  |  |  |  |
| FPW850      | Foul pole with mesh, ground sleeve inserted - 50'H                                                                                                                                                                                       |  |  |  |  |
| FPW1060     | Foul pole with mesh, ground sleeve inserted - 60'H                                                                                                                                                                                       |  |  |  |  |
| FPW1270     | Foul pole with mesh, direct embedment - 70'H                                                                                                                                                                                             |  |  |  |  |
| FPW1480     | Foul pole with mesh, direct embedment - 80'H                                                                                                                                                                                             |  |  |  |  |
| PESFP       | Stamped drawings and calculations by a licensed professional engineer                                                                                                                                                                    |  |  |  |  |

### **Excellence from Design to Installation** 41155 State Highway 10, PO Box 231, Delhi, NY 13753 CALL: 888-975-3343 FAX: 607-746-8481

| Part No. | Foul Pole<br>Height | Overall<br>Length | Embedment<br>Depth | Wing<br>Length | # of<br>Wing<br>Panels | Pole Material                    | Minimum<br>Foundation<br>Diameter |
|----------|---------------------|-------------------|--------------------|----------------|------------------------|----------------------------------|-----------------------------------|
| FPW415   | 15'                 | 17'-6"            | 2'-6"              | 7'             | 1                      | 4" OD x 0.125" Wall Aluminum     | 18"                               |
| FPW420   | 20'                 | 22'-6"            | 2'-6"              | 12'            | 2                      | 4" OD x 0.125" Wall Aluminum     | 18"                               |
| FPW630   | 30'                 | 34'               | 4'-0"              | 22'            | 4                      | 6-5/8" OD x 0.280" Wall Aluminum | 24"                               |
| FPW640   | 40'                 | 44'               | 4'-0"              | 32'            | 6                      | 6-5/8" OD x 0.280" Wall Steel    | 24"                               |

PROPRIETARY AND CONFIDENTIAL

THE INFORMATION CONTAINED IN THIS DRAWING IS THE SOLE PROPERTY OF SPORTSFIELD SPECIALTIES INC. ANY REPRODUCTION IN PART OR AS A WHOLE WITHOUT THE WRITTEN PERMISSION OF SPORTSFIELD SPECIALTIES INC. IS PROHIBITED.

# Ground Sleeve Foul Pole with Wing

Not To Scale

Sportsfield Specialties Inc 06302020