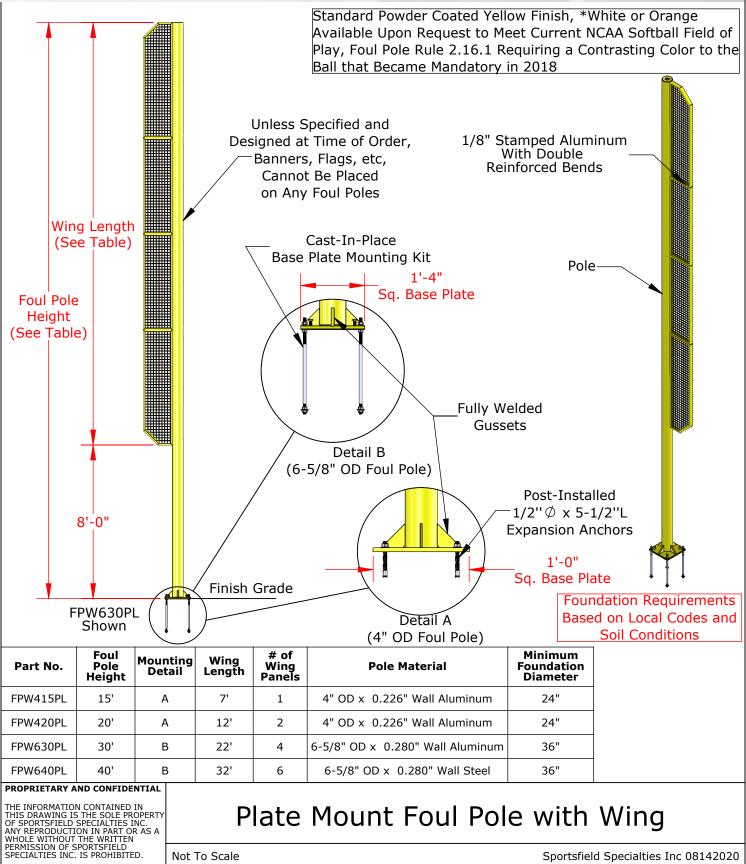

### **Product Overview**

- Standard powder coated yellow, white, or orange finish available to meet NCAA softball field of play, foul pole rule 2.12 requiring a contrasting color to the ball
- Standard pre-engineered heights: 15', 20', 30', 40', 50', 60', 70', and 80'
- Available with or without mesh wing
- Available with stamped drawings and calculations by a licensed professional engineer
- Custom sizes available upon request

| Item Number | Product Description   Foul pole without mesh wing, ground sleeve inserted - 15'H   Foul pole with mesh wing, ground sleeve inserted - 15'H   Foul pole with mesh, base plate mount - 15'H   Foul pole with mesh, base plate mount - 15'H |  |  |  |  |
|-------------|------------------------------------------------------------------------------------------------------------------------------------------------------------------------------------------------------------------------------------------|--|--|--|--|
| FP415       |                                                                                                                                                                                                                                          |  |  |  |  |
| FP415PL     |                                                                                                                                                                                                                                          |  |  |  |  |
| FPW415      |                                                                                                                                                                                                                                          |  |  |  |  |
| FPW415PL    |                                                                                                                                                                                                                                          |  |  |  |  |
| FP420       | Foul pole without mesh wing, ground sleeve inserted - 20'H                                                                                                                                                                               |  |  |  |  |
| FP420PL     | Foul pole without mesh wing, base plate mount - 20'H                                                                                                                                                                                     |  |  |  |  |
| FPW420      | Foul pole with mesh, ground sleeve inserted - 20'H                                                                                                                                                                                       |  |  |  |  |
| FPW420PL    | Foul pole with mesh, base plate mount - 20'H                                                                                                                                                                                             |  |  |  |  |
| FP630       | Foul pole without mesh wing, ground sleeve inserted - 30'H                                                                                                                                                                               |  |  |  |  |
| FP630PL     | Foul pole without mesh wing, base plate mount - 30'H<br>Foul pole with mesh, ground sleeve inserted - 30'H<br>Foul pole with mesh, base plate mount - 30'H<br>Foul pole without mesh wing, ground sleeve inserted - 40'H                 |  |  |  |  |
| FPW630      |                                                                                                                                                                                                                                          |  |  |  |  |
| FPW630PL    |                                                                                                                                                                                                                                          |  |  |  |  |
| FP640       |                                                                                                                                                                                                                                          |  |  |  |  |
| FP640PL     | Foul pole without mesh wing, base plate mount - 40'H                                                                                                                                                                                     |  |  |  |  |
| FPW640      | Foul pole with mesh, ground sleeve inserted - 40'H                                                                                                                                                                                       |  |  |  |  |
| FPW640PL    | Foul pole with mesh, base plate mount - 40'H                                                                                                                                                                                             |  |  |  |  |
| FPW850      | Foul pole with mesh, ground sleeve inserted - 50'H                                                                                                                                                                                       |  |  |  |  |
| FPW1060     | Foul pole with mesh, ground sleeve inserted - 60'H                                                                                                                                                                                       |  |  |  |  |
| FPW1270     | Foul pole with mesh, direct embedment - 70'H                                                                                                                                                                                             |  |  |  |  |
| FPW1480     | Foul pole with mesh, direct embedment - 80'H                                                                                                                                                                                             |  |  |  |  |
| PESFP       | Stamped drawings and calculations by a licensed professional engineer                                                                                                                                                                    |  |  |  |  |