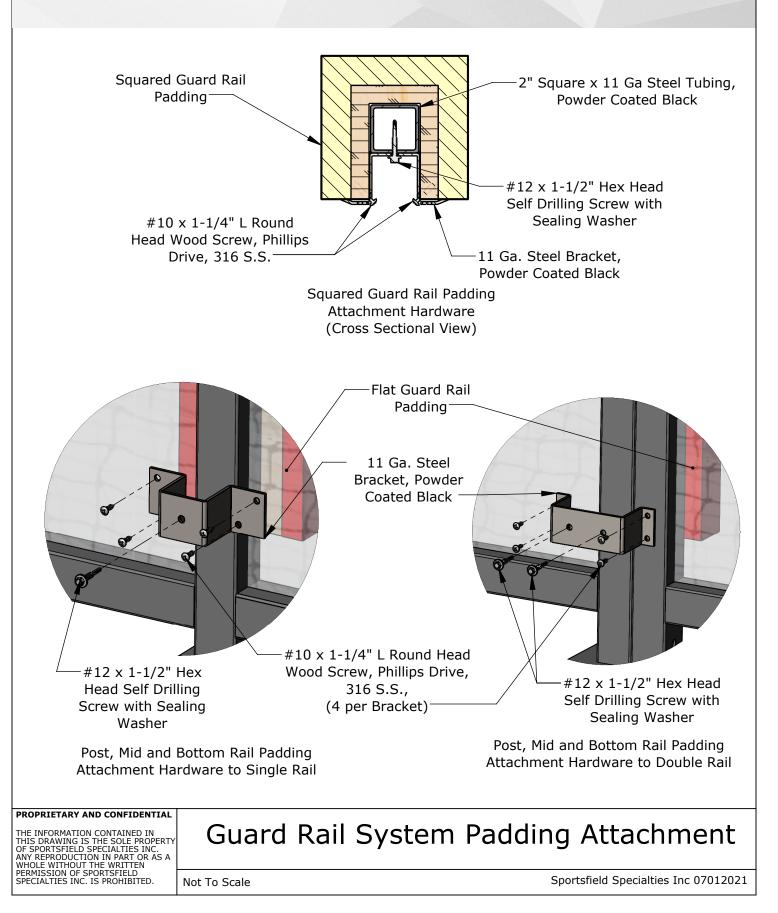

#### **Product Overview**

- · Guard Rail Systems are modularized for professional aesthetics and ease of installation
- · Super durable powder coated steel frames protected with squared guard rail and post pads
- Ultra Cross® Knotless Dyneema® netting provides a barrier without compromising visibility
- Surface mounted design allows for installation flexibility during construction and retro-fits
- · A pre-engineered solution that eliminates site-built railings and custom pads/netting
- Customizable lengths available in standard heights of 36", 42", 48", 72" and 96"H
- Post and rail pads are available in a variety of standard vinyl colors
- Available with custom digitally printed graphics and lettering