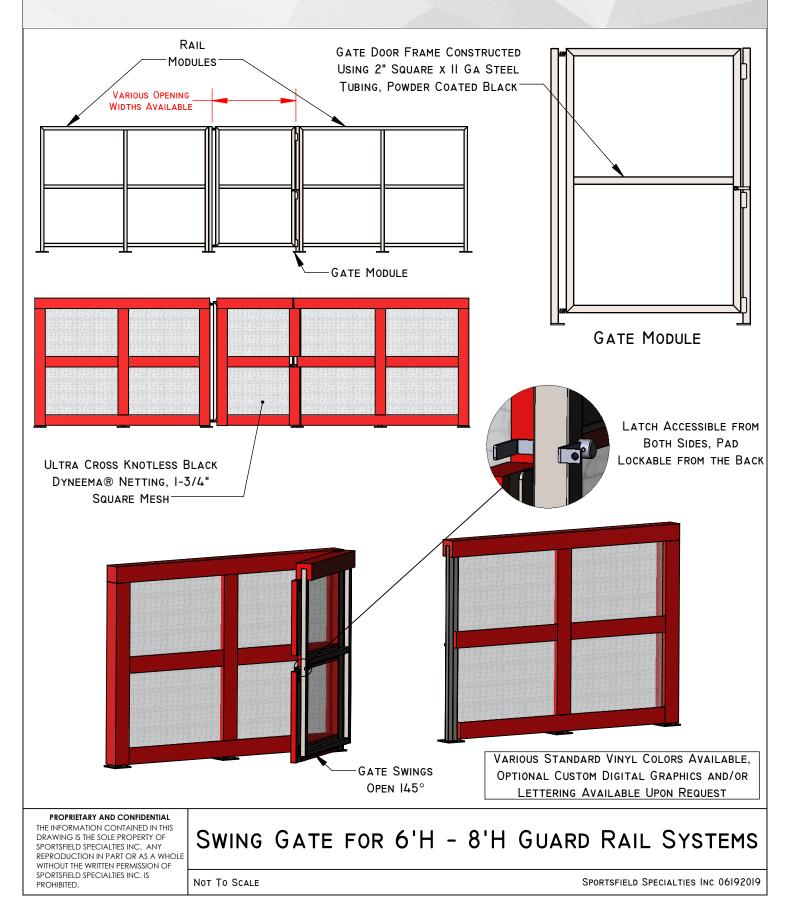

#### **Product Overview**

- · Guard Rail Systems are modularized for professional aesthetics and ease of installation
- · Super durable powder coated steel frames protected with squared guard rail and post pads
- Ultra Cross® Knotless Dyneema® netting provides a barrier without compromising visibility
- Surface mounted design allows for installation flexibility during construction and retro-fits
- · A pre-engineered solution that eliminates site-built railings and custom pads/netting
- Customizable lengths available in standard heights of 36", 42", 48", 72" and 96"H
- Post and rail pads are available in a variety of standard vinyl colors
- Available with custom digitally printed graphics and lettering

| Item Number | Product Description                                                                           |
|-------------|-----------------------------------------------------------------------------------------------|
| GRS36       | Guard rail system with steel structure, protective rail pads, and Ultra Cross® netting - 36"H |
| GRS42       | Guard rail system with steel structure, protective rail pads, and Ultra Cross® netting - 42"H |
| GRS48       | Guard rail system with steel structure, protective rail pads, and Ultra Cross® netting - 48"H |
| GRS72       | Guard rail system with steel structure, protective rail pads, and Ultra Cross® netting - 72"H |
| GRS96       | Guard rail system with steel structure, protective rail pads, and Ultra Cross® netting - 96"H |