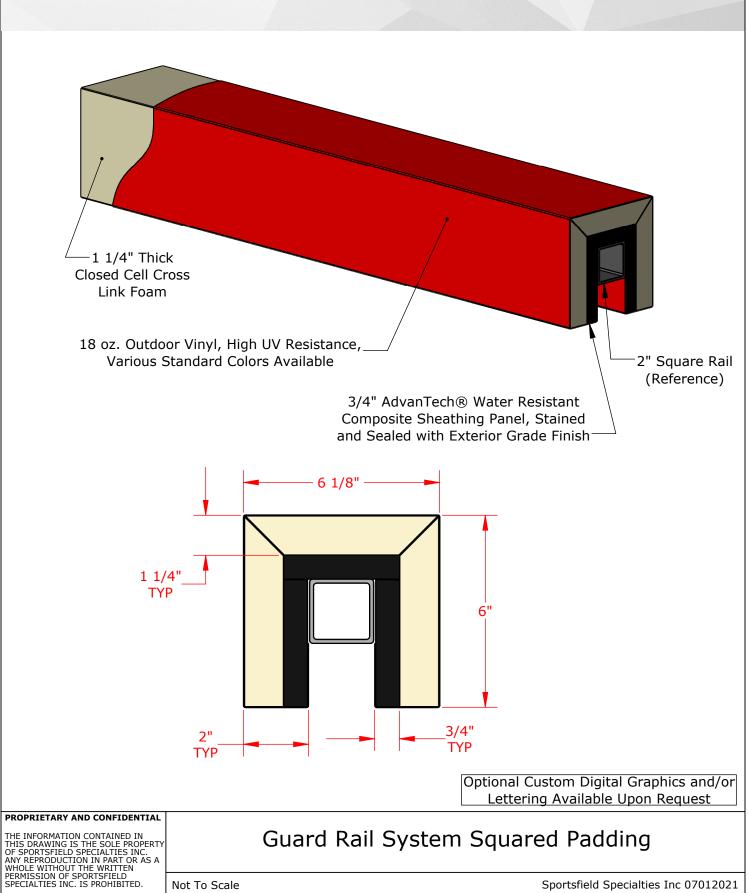

#### **Product Overview**

- · Guard Rail Systems are modularized for professional aesthetics and ease of installation
- · Super durable powder coated steel frames protected with squared guard rail and post pads
- Ultra Cross® Knotless Dyneema® netting provides a barrier without compromising visibility
- Surface mounted design allows for installation flexibility during construction and retro-fits
- · A pre-engineered solution that eliminates site-built railings and custom pads/netting
- Customizable lengths available in standard heights of 36", 42", 48", 72" and 96"H
- Post and rail pads are available in a variety of standard vinyl colors
- Available with custom digitally printed graphics and lettering