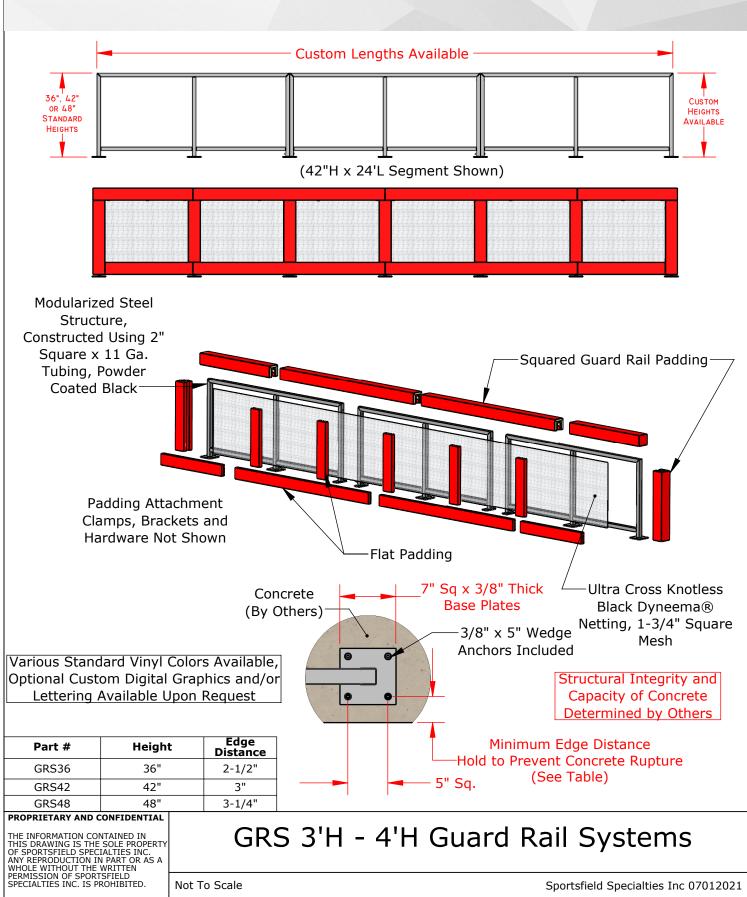

#### **Product Overview**

- · Guard Rail Systems are modularized for professional aesthetics and ease of installation
- · Super durable powder coated steel frames protected with squared guard rail and post pads
- Ultra Cross® Knotless Dyneema® netting provides a barrier without compromising visibility
- Surface mounted design allows for installation flexibility during construction and retro-fits
- · A pre-engineered solution that eliminates site-built railings and custom pads/netting
- Customizable lengths available in standard heights of 36", 42", 48", 72" and 96"H
- Post and rail pads are available in a variety of standard vinyl colors
- Available with custom digitally printed graphics and lettering

| Item Number | Product Description                                                                           |
|-------------|-----------------------------------------------------------------------------------------------|
| GRS36       | Guard rail system with steel structure, protective rail pads, and Ultra Cross® netting - 36"H |
| GRS42       | Guard rail system with steel structure, protective rail pads, and Ultra Cross® netting - 42"H |
| GRS48       | Guard rail system with steel structure, protective rail pads, and Ultra Cross® netting - 48"H |
| GRS72       | Guard rail system with steel structure, protective rail pads, and Ultra Cross® netting - 72"H |
| GRS96       | Guard rail system with steel structure, protective rail pads, and Ultra Cross® netting - 96"H |