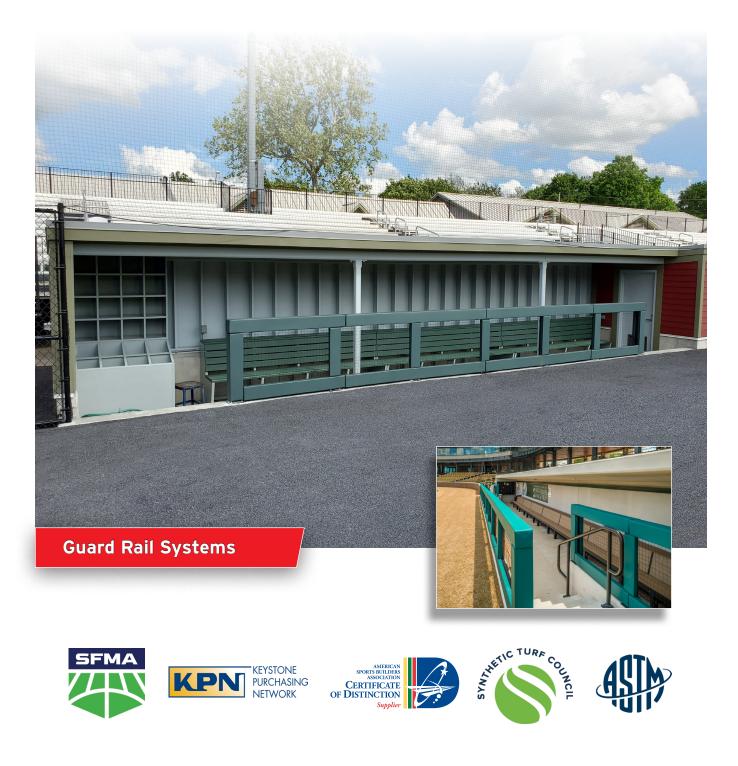

### **Guard Rail Systems**

#### **Product Overview**

- · Guard Rail Systems are modularized for professional aesthetics and ease of installation
- · Super durable powder coated steel frames protected with squared guard rail and post pads
- Ultra Cross® Knotless Dyneema® netting provides a barrier without compromising visibility
- Surface mounted design allows for installation flexibility during construction and retro-fits
- · A pre-engineered solution that eliminates site-built railings and custom pads/netting
- Customizable lengths available in standard heights of 36", 42", 48", 72" and 96"H
- Post and rail pads are available in a variety of standard vinyl colors
- Available with custom digitally printed graphics and lettering

| Item Number | Product Description                                                                           |
|-------------|-----------------------------------------------------------------------------------------------|
| GRS36       | Guard rail system with steel structure, protective rail pads, and Ultra Cross® netting - 36"H |
| GRS42       | Guard rail system with steel structure, protective rail pads, and Ultra Cross® netting - 42"H |
| GRS48       | Guard rail system with steel structure, protective rail pads, and Ultra Cross® netting - 48"H |
| GRS72       | Guard rail system with steel structure, protective rail pads, and Ultra Cross® netting - 72"H |
| GRS96       | Guard rail system with steel structure, protective rail pads, and Ultra Cross® netting - 96"H |