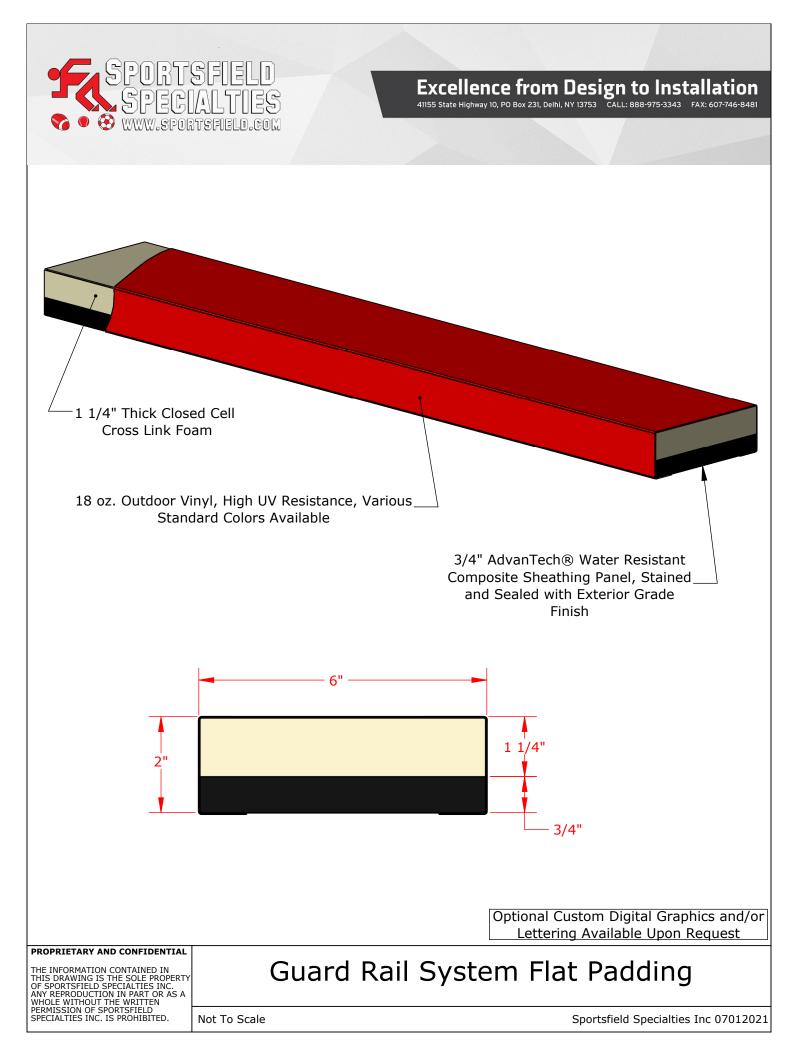

#### **Product Overview**

- · Guard Rail Systems are modularized for professional aesthetics and ease of installation
- · Super durable powder coated steel frames protected with squared guard rail and post pads
- Ultra Cross® Knotless Dyneema® netting provides a barrier without compromising visibility
- Surface mounted design allows for installation flexibility during construction and retro-fits
- · A pre-engineered solution that eliminates site-built railings and custom pads/netting
- Customizable lengths available in standard heights of 36", 42", 48", 72" and 96"H
- Post and rail pads are available in a variety of standard vinyl colors
- Available with custom digitally printed graphics and lettering