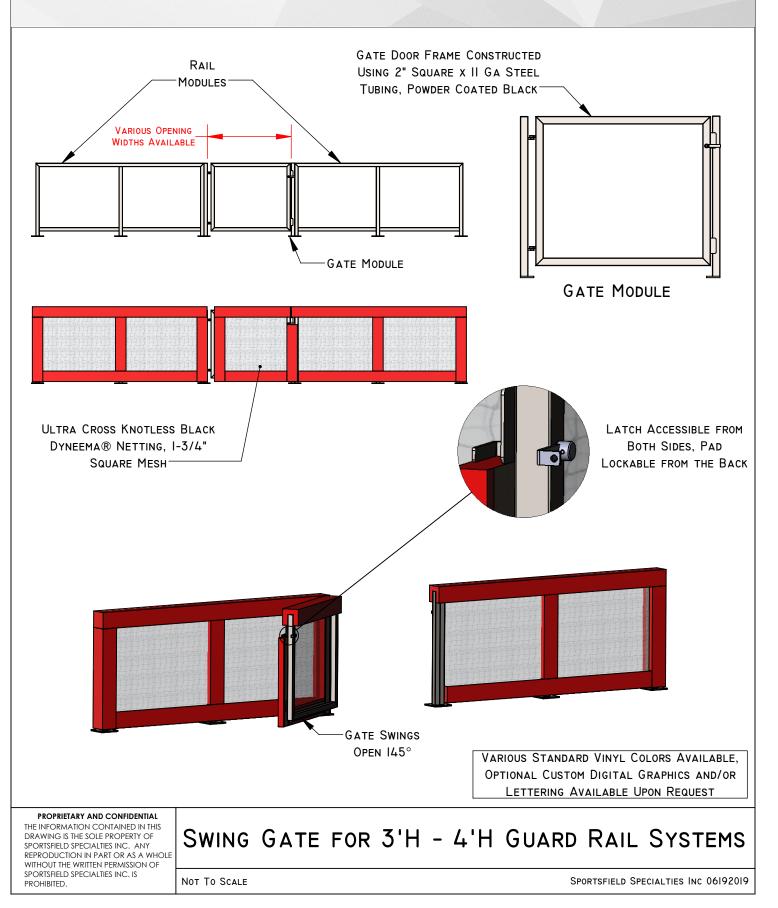

#### **Product Overview**

- · Guard Rail Systems are modularized for professional aesthetics and ease of installation
- · Super durable powder coated steel frames protected with squared guard rail and post pads
- Ultra Cross® Knotless Dyneema® netting provides a barrier without compromising visibility
- Surface mounted design allows for installation flexibility during construction and retro-fits
- · A pre-engineered solution that eliminates site-built railings and custom pads/netting
- Customizable lengths available in standard heights of 36", 42", 48", 72" and 96"H
- Post and rail pads are available in a variety of standard vinyl colors
- Available with custom digitally printed graphics and lettering