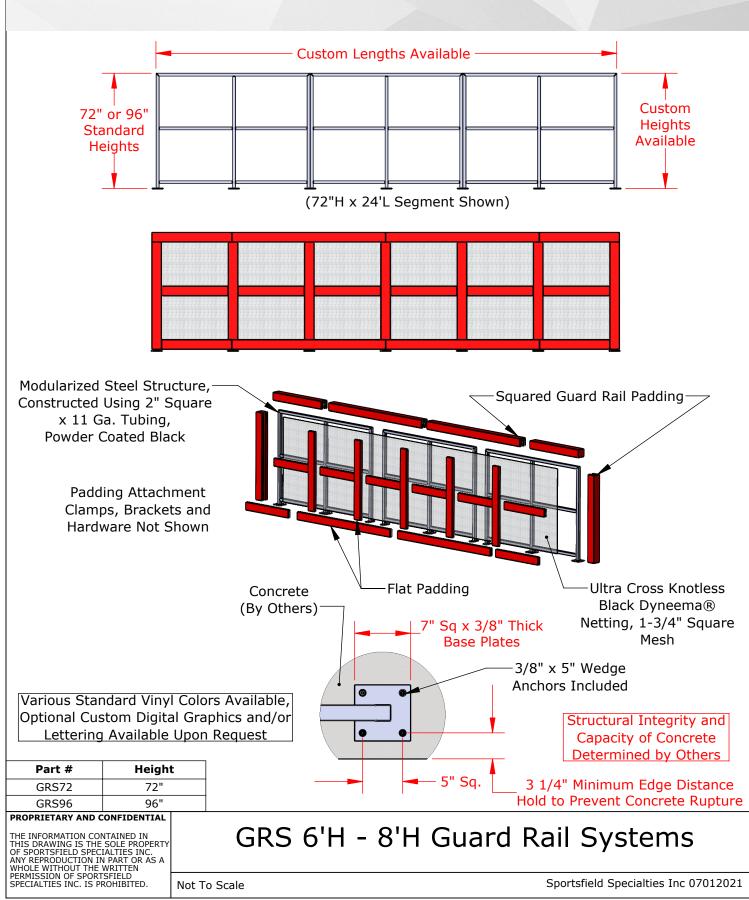

#### **Product Overview**

- · Guard Rail Systems are modularized for professional aesthetics and ease of installation
- · Super durable powder coated steel frames protected with squared guard rail and post pads
- Ultra Cross® Knotless Dyneema® netting provides a barrier without compromising visibility
- Surface mounted design allows for installation flexibility during construction and retro-fits
- · A pre-engineered solution that eliminates site-built railings and custom pads/netting
- Customizable lengths available in standard heights of 36", 42", 48", 72" and 96"H
- Post and rail pads are available in a variety of standard vinyl colors
- Available with custom digitally printed graphics and lettering

| Item Number | Product Description                                                                           |
|-------------|-----------------------------------------------------------------------------------------------|
| GRS36       | Guard rail system with steel structure, protective rail pads, and Ultra Cross® netting - 36"H |
| GRS42       | Guard rail system with steel structure, protective rail pads, and Ultra Cross® netting - 42"H |
| GRS48       | Guard rail system with steel structure, protective rail pads, and Ultra Cross® netting - 48"H |
| GRS72       | Guard rail system with steel structure, protective rail pads, and Ultra Cross® netting - 72"H |
| GRS96       | Guard rail system with steel structure, protective rail pads, and Ultra Cross® netting - 96"H |