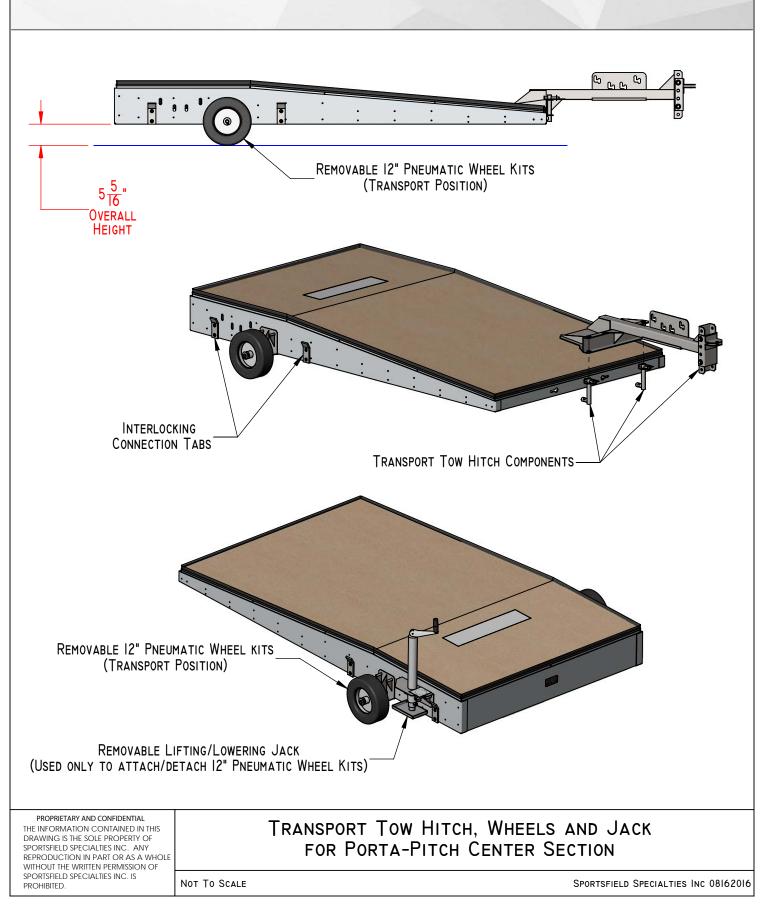

### Porta-Pitch Seasonal Pitching Mound

#### **Product Overview**

- Official size seasonal pitching mounds ideal for multi-use facilities!
- Available with synthetic turf or clay center section
- Optional clay center strip provides traditional feel and performance
- Sectional design and wheel / hitch system make it easy to transform field
- Meets all rules and regulations for size, height, and slope
- Includes official 4-sided pitching rubber
- Little League and bullpen models now available!