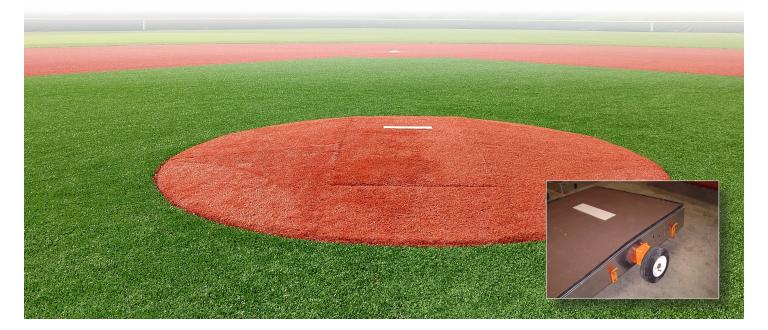

### **Pitching Mound Forming Systems**

#### **Product Overview**

- Designed specifically for permanent synthetic infill turf installations
- Pre-engineered concrete forming system eliminates complex hand-forming
- Meets all rules and regulations for mound diameter, height, and slope
- Pitching rubber height adjustment, drainage, and turf attachment ledges
- Replaceable synthetic infill turf center section
- Bolt-together aluminum construction with rebar anchoring provisions
- Superior stability and longevity versus compacted stone alternatives
- Synthetic infill turf to be provided and installed by others on site
- Includes replaceable Schutt® four-sided professional pitching rubber (SHBBPB)
- US Patent Pending

| Item Number | Product Description                            |
|-------------|------------------------------------------------|
| PMFSB       | Baseball Pitching Mound Forming System         |
| PMFSS       | Softball Pitching Mound Forming System         |
| PMFSBPS     | Bullpen Pitching Mound Forming System - Single |
| PMFSBPD     | Bullpen Pitching Mound Forming System - Double |
| PMFSBPT     | Bullpen Pitching Mound Forming System - Triple |