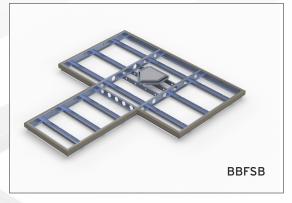

### **Batter's Box Forming Systems**

#### **Product Overview**

- Designed specifically for permanent synthetic infill turf installations
- Pre-engineered concrete forming system eliminates complex hand-forming
- · Home plate height adjustment, drainage, and turf attachment ledges
- Bolt-together aluminum construction with rebar anchoring provisions
- · Superior stability and longevity versus compacted stone alternatives
- · Synthetic infill turf to be provided and installed by others on site
- Includes replaceable Schutt® Hollywood Bury All Home Plate (SHSRHP)
- US Patent Pending

| ltem Number | Product Description                  |
|-------------|--------------------------------------|
| BBFSB       | Baseball Batter's Box Forming System |
| BBFSS       | Softball Batter's Box Forming System |