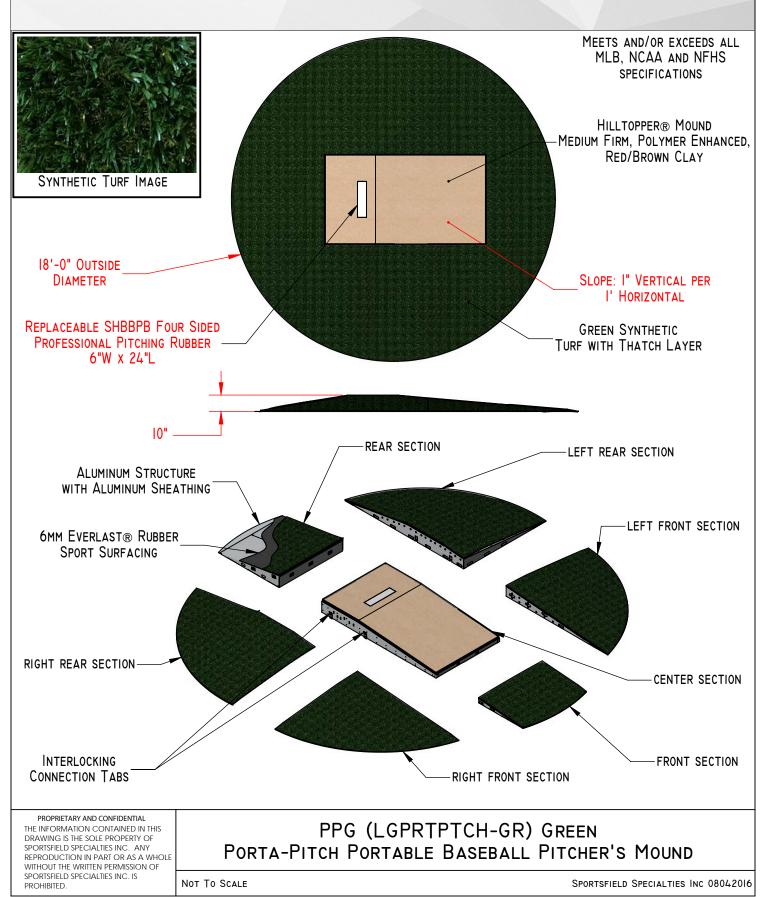

### Porta-Pitch Seasonal Pitching Mound

#### **Product Overview**

- Official size seasonal pitching mounds ideal for multi-use facilities!
- Available with synthetic turf or clay center section
- Optional clay center strip provides traditional feel and performance
- Sectional design and wheel / hitch system make it easy to transform field
- Meets all rules and regulations for size, height, and slope
- Includes official 4-sided pitching rubber
- Little League and bullpen models now available!

| ltem Number | Product Description                                                                              |
|-------------|--------------------------------------------------------------------------------------------------|
| PPLLBIT     | Seasonal Little League pitching mound, brown synthetic infill turf - 10' diameter                |
| PPLLRCIT    | Seasonal Little League pitching mound, red clay synthetic infill turf - 10' diameter             |
| PPLLGIT     | Seasonal Little League pitching mound, green synthetic infill turf - 10' diameter                |
| PPBIT       | Seasonal baseball pitching mound, brown synthetic infill turf - 18' diameter                     |
| PPB         | Seasonal baseball pitching mound, clay center section and brown synthetic turf - 18' diameter    |
| PPRCIT      | Seasonal baseball pitching mound, red clay synthetic infill turf - 18' diameter                  |
| PPRC        | Seasonal baseball pitching mound, clay center section and red clay synthetic turf - 18' diameter |
| PPGIT       | Seasonal baseball pitching mound, green synthetic infill turf - 18' diameter                     |
| PPG         | Seasonal baseball pitching mound, clay center section and green synthetic turf - 18' diameter    |
| PPBPBIT     | Seasonal bullpen mound, brown synthetic turf pitching area                                       |
| PPBPB       | Seasonal bullpen mound, clay pitching area with brown synthetic turf                             |
| PPDBPRBIT   | Seasonal double bullpen mound, brown synthetic infill turf                                       |
| PPBPRCIT    | Seasonal bullpen mound, red clay synthetic turf pitching area                                    |
| PPBPRC      | Seasonal bullpen mound, clay pitching area with red clay synthetic turf                          |
| PPDBPRCIT   | Double bullpen mound, red synthetic infill turf                                                  |
| PPBGIT      | Seasonal bullpen mound, green synthetic infill turf pitching area                                |
| PPBPG       | Seasonal bullpen mound, clay pitching area with green synthetic turf                             |
| PPDBPGIT    | Double bullpen mound, red synthetic infill turf                                                  |