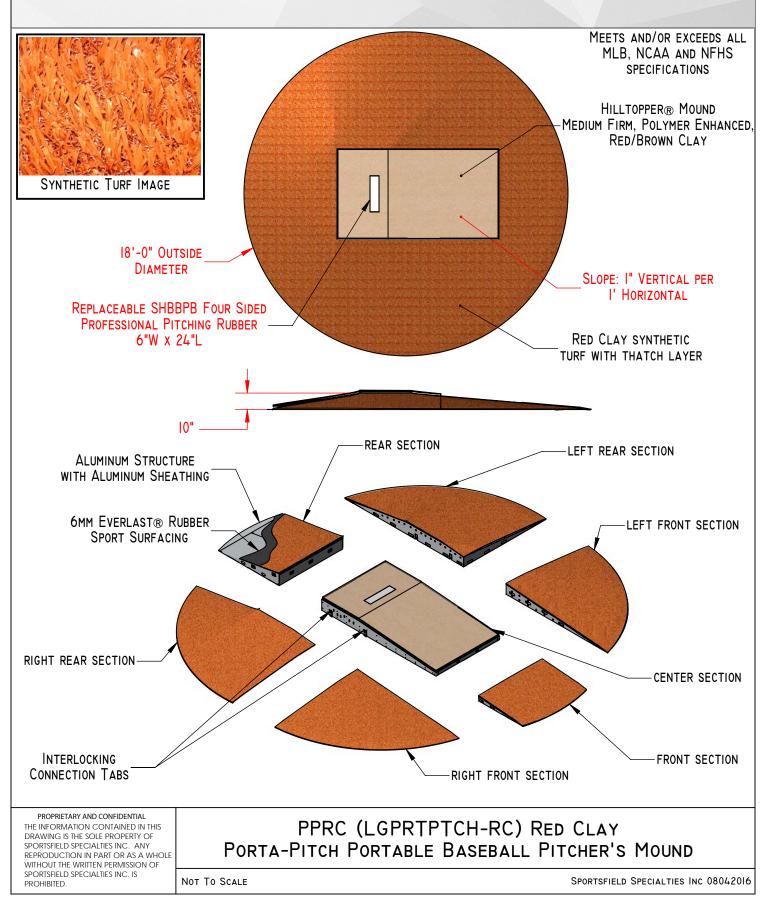

### Porta-Pitch Seasonal Pitching Mound

#### **Product Overview**

- Official size seasonal pitching mounds ideal for multi-use facilities!
- Available with synthetic turf or clay center section
- Optional clay center strip provides traditional feel and performance
- Sectional design and wheel / hitch system make it easy to transform field
- Meets all rules and regulations for size, height, and slope
- Includes official 4-sided pitching rubber
- Little League and bullpen models now available!

| ltem Number | Product Description                                                                              |
|-------------|--------------------------------------------------------------------------------------------------|
| PPLLBIT     | Seasonal Little League pitching mound, brown synthetic infill turf - 10' diameter                |
| PPLLRCIT    | Seasonal Little League pitching mound, red clay synthetic infill turf - 10' diameter             |
| PPLLGIT     | Seasonal Little League pitching mound, green synthetic infill turf - 10' diameter                |
| PPBIT       | Seasonal baseball pitching mound, brown synthetic infill turf - 18' diameter                     |
| PPB         | Seasonal baseball pitching mound, clay center section and brown synthetic turf - 18' diameter    |
| PPRCIT      | Seasonal baseball pitching mound, red clay synthetic infill turf - 18' diameter                  |
| PPRC        | Seasonal baseball pitching mound, clay center section and red clay synthetic turf - 18' diameter |
| PPGIT       | Seasonal baseball pitching mound, green synthetic infill turf - 18' diameter                     |
| PPG         | Seasonal baseball pitching mound, clay center section and green synthetic turf - 18' diameter    |
| PPBPBIT     | Seasonal bullpen mound, brown synthetic turf pitching area                                       |
| PPBPB       | Seasonal bullpen mound, clay pitching area with brown synthetic turf                             |
| PPDBPRBIT   | Seasonal double bullpen mound, brown synthetic infill turf                                       |
| PPBPRCIT    | Seasonal bullpen mound, red clay synthetic turf pitching area                                    |
| PPBPRC      | Seasonal bullpen mound, clay pitching area with red clay synthetic turf                          |
| PPDBPRCIT   | Double bullpen mound, red synthetic infill turf                                                  |
| PPBGIT      | Seasonal bullpen mound, green synthetic infill turf pitching area                                |
| PPBPG       | Seasonal bullpen mound, clay pitching area with green synthetic turf                             |
| PPDBPGIT    | Double bullpen mound, red synthetic infill turf                                                  |