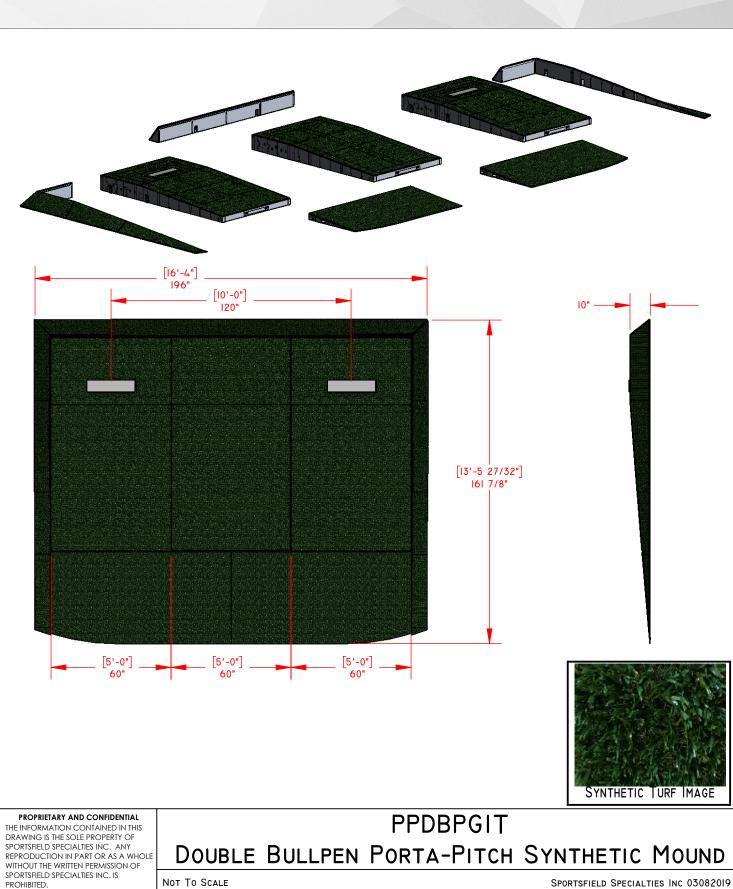

| ltem Number | Product Description                                                                              |
|-------------|--------------------------------------------------------------------------------------------------|
| PPLLBIT     | Seasonal Little League pitching mound, brown synthetic infill turf - 10' diameter                |
| PPLLRCIT    | Seasonal Little League pitching mound, red clay synthetic infill turf - 10' diameter             |
| PPLLGIT     | Seasonal Little League pitching mound, green synthetic infill turf - 10' diameter                |
| PPBIT       | Seasonal baseball pitching mound, brown synthetic infill turf - 18' diameter                     |
| PPB         | Seasonal baseball pitching mound, clay center section and brown synthetic turf - 18' diameter    |
| PPRCIT      | Seasonal baseball pitching mound, red clay synthetic infill turf - 18' diameter                  |
| PPRC        | Seasonal baseball pitching mound, clay center section and red clay synthetic turf - 18' diameter |
| PPGIT       | Seasonal baseball pitching mound, green synthetic infill turf - 18' diameter                     |
| PPG         | Seasonal baseball pitching mound, clay center section and green synthetic turf - 18' diameter    |
| PPBPBIT     | Seasonal bullpen mound, brown synthetic turf pitching area                                       |
| PPBPB       | Seasonal bullpen mound, clay pitching area with brown synthetic turf                             |
| PPDBPRBIT   | Seasonal double bullpen mound, brown synthetic infill turf                                       |
| PPBPRCIT    | Seasonal bullpen mound, red clay synthetic turf pitching area                                    |
| PPBPRC      | Seasonal bullpen mound, clay pitching area with red clay synthetic turf                          |
| PPDBPRCIT   | Double bullpen mound, red synthetic infill turf                                                  |
| PPBGIT      | Seasonal bullpen mound, green synthetic infill turf pitching area                                |
| PPBPG       | Seasonal bullpen mound, clay pitching area with green synthetic turf                             |
| PPDBPGIT    | Double bullpen mound, red synthetic infill turf                                                  |