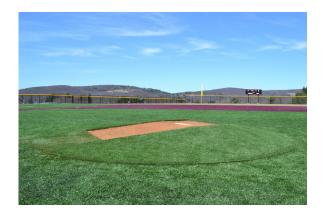

### Porta-Pitch Seasonal Pitching Mound

#### **Product Overview**

- Official size seasonal pitching mounds ideal for multi-use facilities!
- Available with synthetic turf or clay center section
- Optional clay center strip provides traditional feel and performance
- Sectional design and wheel / hitch system make it easy to transform field
- Meets all rules and regulations for size, height, and slope
- Includes official 4-sided pitching rubber
- Little League and bullpen models now available!