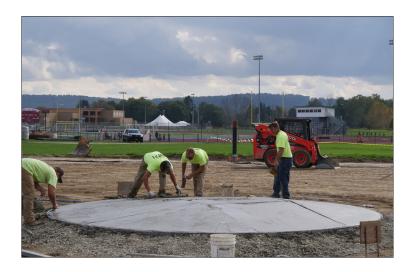

### **Pitching Mound Forming Systems**

#### **Product Overview**

- Designed specifically for permanent synthetic infill turf installations
- Pre-engineered concrete forming system eliminates complex hand-forming
- Meets all rules and regulations for mound diameter, height, and slope
- Pitching rubber height adjustment, drainage, and turf attachment ledges
- Replaceable synthetic infill turf center section
- Bolt-together aluminum construction with rebar anchoring provisions
- Superior stability and longevity versus compacted stone alternatives
- Synthetic infill turf to be provided and installed by others on site
- Includes replaceable Schutt® four-sided professional pitching rubber (SHBBPB)
- US Patent Pending