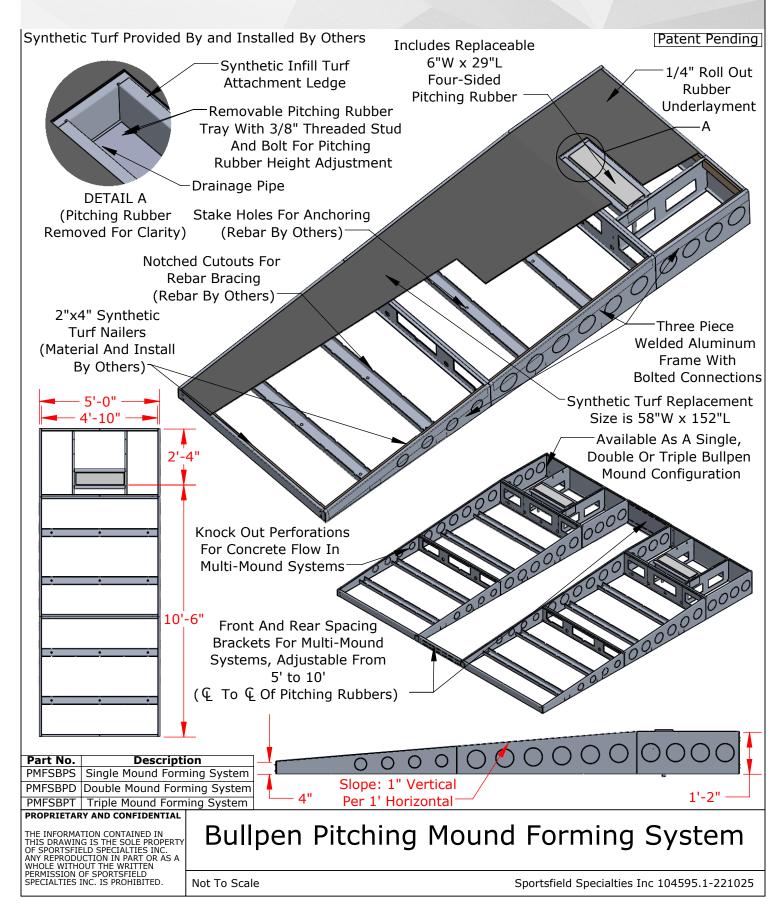

### **Pitching Mound Forming Systems**

#### **Product Overview**

- Designed specifically for permanent synthetic infill turf installations
- Pre-engineered concrete forming system eliminates complex hand-forming
- Meets all rules and regulations for mound diameter, height, and slope
- Pitching rubber height adjustment, drainage, and turf attachment ledges
- Replaceable synthetic infill turf center section
- Bolt-together aluminum construction with rebar anchoring provisions
- Superior stability and longevity versus compacted stone alternatives
- Synthetic infill turf to be provided and installed by others on site
- Includes replaceable Schutt® four-sided professional pitching rubber (SHBBPB)
- US Patent Pending

| Item Number | Product Description                            |
|-------------|------------------------------------------------|
| PMFSB       | Baseball Pitching Mound Forming System         |
| PMFSS       | Softball Pitching Mound Forming System         |
| PMFSBPS     | Bullpen Pitching Mound Forming System - Single |
| PMFSBPD     | Bullpen Pitching Mound Forming System - Double |
| PMFSBPT     | Bullpen Pitching Mound Forming System - Triple |