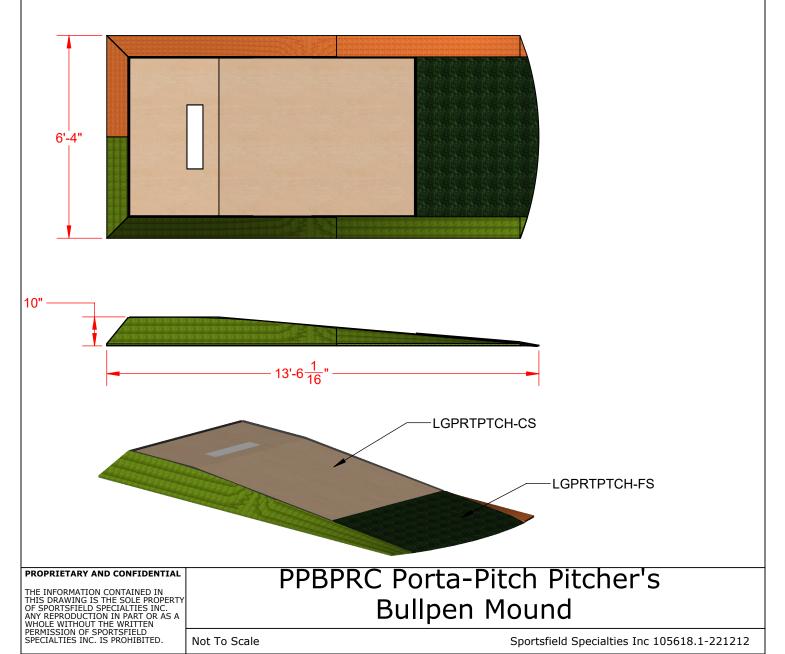

### Porta-Pitch Seasonal Pitching Mound

#### **Product Overview**

- Official size seasonal pitching mounds ideal for multi-use facilities!
- Available with synthetic turf or clay center section
- Optional clay center strip provides traditional feel and performance
- Sectional design and wheel / hitch system make it easy to transform field
- Meets all rules and regulations for size, height, and slope
- Includes official 4-sided pitching rubber
- Little League and bullpen models now available!

| ltem Number | Product Description                                                                              |
|-------------|--------------------------------------------------------------------------------------------------|
| PPLLBIT     | Seasonal Little League pitching mound, brown synthetic infill turf - 10' diameter                |
| PPLLRCIT    | Seasonal Little League pitching mound, red clay synthetic infill turf - 10' diameter             |
| PPLLGIT     | Seasonal Little League pitching mound, green synthetic infill turf - 10' diameter                |
| PPBIT       | Seasonal baseball pitching mound, brown synthetic infill turf - 18' diameter                     |
| PPB         | Seasonal baseball pitching mound, clay center section and brown synthetic turf - 18' diameter    |
| PPRCIT      | Seasonal baseball pitching mound, red clay synthetic infill turf - 18' diameter                  |
| PPRC        | Seasonal baseball pitching mound, clay center section and red clay synthetic turf - 18' diameter |
| PPGIT       | Seasonal baseball pitching mound, green synthetic infill turf - 18' diameter                     |
| PPG         | Seasonal baseball pitching mound, clay center section and green synthetic turf - 18' diameter    |
| PPBPBIT     | Seasonal bullpen mound, brown synthetic turf pitching area                                       |
| PPBPB       | Seasonal bullpen mound, clay pitching area with brown synthetic turf                             |
| PPDBPRBIT   | Seasonal double bullpen mound, brown synthetic infill turf                                       |
| PPBPRCIT    | Seasonal bullpen mound, red clay synthetic turf pitching area                                    |
| PPBPRC      | Seasonal bullpen mound, clay pitching area with red clay synthetic turf                          |
| PPDBPRCIT   | Double bullpen mound, red synthetic infill turf                                                  |
| PPBGIT      | Seasonal bullpen mound, green synthetic infill turf pitching area                                |
| PPBPG       | Seasonal bullpen mound, clay pitching area with green synthetic turf                             |
| PPDBPGIT    | Double bullpen mound, red synthetic infill turf                                                  |