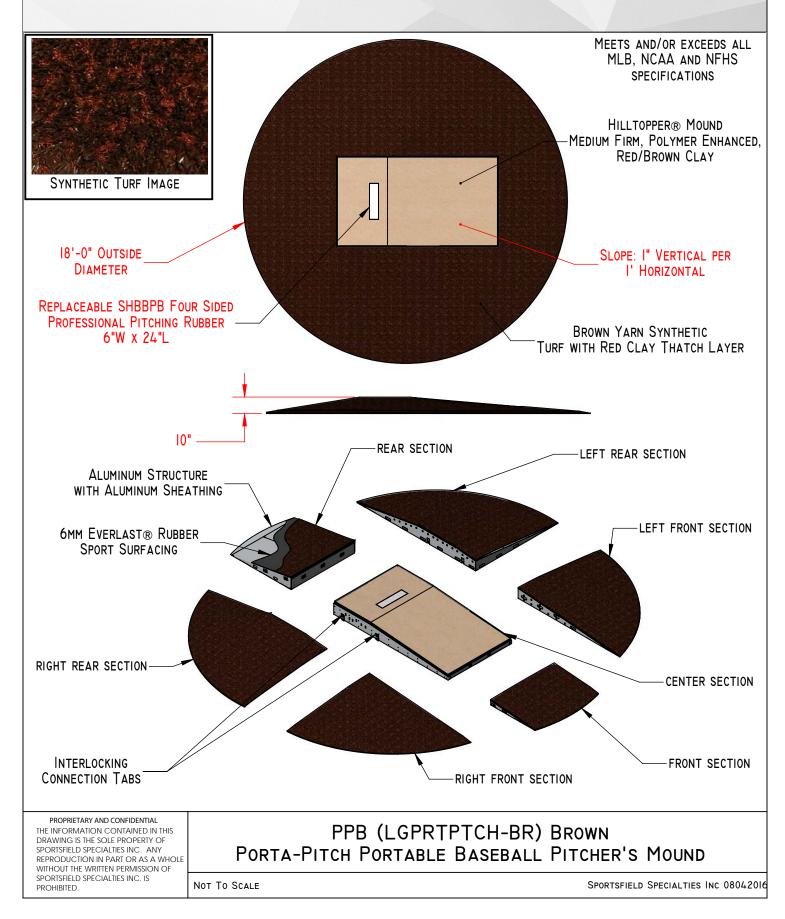

### Porta-Pitch Seasonal Pitching Mound

#### **Product Overview**

- Official size seasonal pitching mounds ideal for multi-use facilities!
- Available with synthetic turf or clay center section
- Optional clay center strip provides traditional feel and performance
- Sectional design and wheel / hitch system make it easy to transform field
- Meets all rules and regulations for size, height, and slope
- Includes official 4-sided pitching rubber
- Little League and bullpen models now available!

| ltem Number | Product Description                                                                              |
|-------------|--------------------------------------------------------------------------------------------------|
| PPLLBIT     | Seasonal Little League pitching mound, brown synthetic infill turf - 10' diameter                |
| PPLLRCIT    | Seasonal Little League pitching mound, red clay synthetic infill turf - 10' diameter             |
| PPLLGIT     | Seasonal Little League pitching mound, green synthetic infill turf - 10' diameter                |
| PPBIT       | Seasonal baseball pitching mound, brown synthetic infill turf - 18' diameter                     |
| PPB         | Seasonal baseball pitching mound, clay center section and brown synthetic turf - 18' diameter    |
| PPRCIT      | Seasonal baseball pitching mound, red clay synthetic infill turf - 18' diameter                  |
| PPRC        | Seasonal baseball pitching mound, clay center section and red clay synthetic turf - 18' diameter |
| PPGIT       | Seasonal baseball pitching mound, green synthetic infill turf - 18' diameter                     |
| PPG         | Seasonal baseball pitching mound, clay center section and green synthetic turf - 18' diameter    |
| PPBPBIT     | Seasonal bullpen mound, brown synthetic turf pitching area                                       |
| PPBPB       | Seasonal bullpen mound, clay pitching area with brown synthetic turf                             |
| PPDBPRBIT   | Seasonal double bullpen mound, brown synthetic infill turf                                       |
| PPBPRCIT    | Seasonal bullpen mound, red clay synthetic turf pitching area                                    |
| PPBPRC      | Seasonal bullpen mound, clay pitching area with red clay synthetic turf                          |
| PPDBPRCIT   | Double bullpen mound, red synthetic infill turf                                                  |
| PPBGIT      | Seasonal bullpen mound, green synthetic infill turf pitching area                                |
| PPBPG       | Seasonal bullpen mound, clay pitching area with green synthetic turf                             |
| PPDBPGIT    | Double bullpen mound, red synthetic infill turf                                                  |