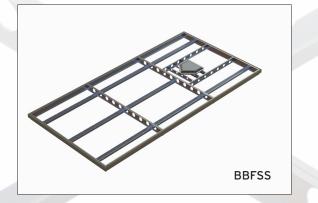

### **Batter's Box Forming Systems**

#### **Product Overview**

- Designed specifically for permanent synthetic infill turf installations
- Pre-engineered concrete forming system eliminates complex hand-forming
- · Home plate height adjustment, drainage, and turf attachment ledges
- Bolt-together aluminum construction with rebar anchoring provisions
- · Superior stability and longevity versus compacted stone alternatives
- · Synthetic infill turf to be provided and installed by others on site
- Includes replaceable Schutt® Hollywood Bury All Home Plate (SHSRHP)
- US Patent Pending

| ltem Number | Product Description                  |
|-------------|--------------------------------------|
| BBFSB       | Baseball Batter's Box Forming System |
| BBFSS       | Softball Batter's Box Forming System |