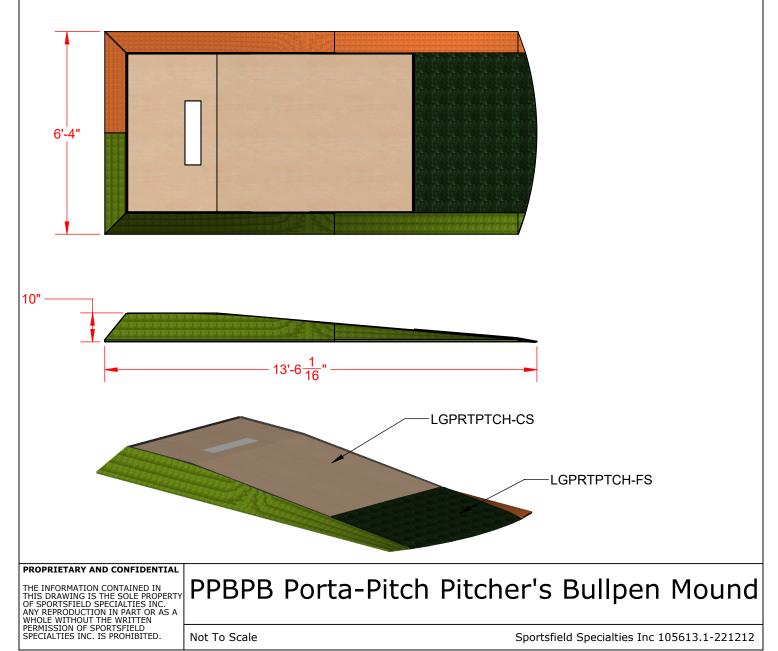

### Porta-Pitch Seasonal Pitching Mound

#### **Product Overview**

- Official size seasonal pitching mounds ideal for multi-use facilities!
- Available with synthetic turf or clay center section
- Optional clay center strip provides traditional feel and performance
- Sectional design and wheel / hitch system make it easy to transform field
- Meets all rules and regulations for size, height, and slope
- Includes official 4-sided pitching rubber
- Little League and bullpen models now available!

| ltem Number | Product Description                                                                              |
|-------------|--------------------------------------------------------------------------------------------------|
| PPLLBIT     | Seasonal Little League pitching mound, brown synthetic infill turf - 10' diameter                |
| PPLLRCIT    | Seasonal Little League pitching mound, red clay synthetic infill turf - 10' diameter             |
| PPLLGIT     | Seasonal Little League pitching mound, green synthetic infill turf - 10' diameter                |
| PPBIT       | Seasonal baseball pitching mound, brown synthetic infill turf - 18' diameter                     |
| PPB         | Seasonal baseball pitching mound, clay center section and brown synthetic turf - 18' diameter    |
| PPRCIT      | Seasonal baseball pitching mound, red clay synthetic infill turf - 18' diameter                  |
| PPRC        | Seasonal baseball pitching mound, clay center section and red clay synthetic turf - 18' diameter |
| PPGIT       | Seasonal baseball pitching mound, green synthetic infill turf - 18' diameter                     |
| PPG         | Seasonal baseball pitching mound, clay center section and green synthetic turf - 18' diameter    |
| PPBPBIT     | Seasonal bullpen mound, brown synthetic turf pitching area                                       |
| PPBPB       | Seasonal bullpen mound, clay pitching area with brown synthetic turf                             |
| PPDBPRBIT   | Seasonal double bullpen mound, brown synthetic infill turf                                       |
| PPBPRCIT    | Seasonal bullpen mound, red clay synthetic turf pitching area                                    |
| PPBPRC      | Seasonal bullpen mound, clay pitching area with red clay synthetic turf                          |
| PPDBPRCIT   | Double bullpen mound, red synthetic infill turf                                                  |
| PPBGIT      | Seasonal bullpen mound, green synthetic infill turf pitching area                                |
| PPBPG       | Seasonal bullpen mound, clay pitching area with green synthetic turf                             |
| PPDBPGIT    | Double bullpen mound, red synthetic infill turf                                                  |