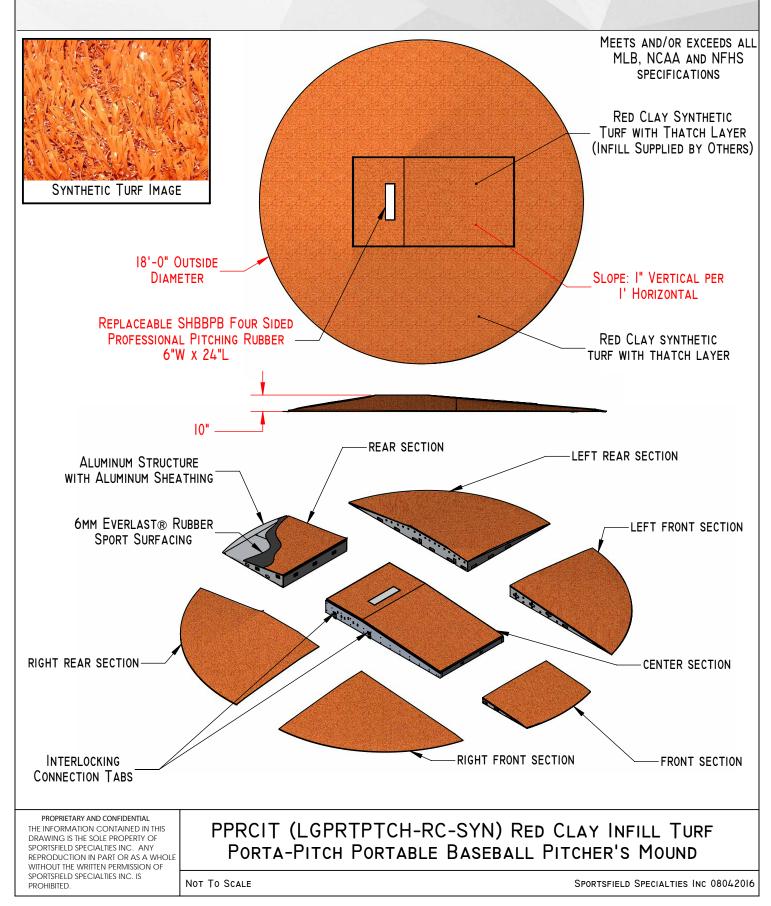

### Porta-Pitch Seasonal Pitching Mound

#### **Product Overview**

- Official size seasonal pitching mounds ideal for multi-use facilities!
- Available with synthetic turf or clay center section
- Optional clay center strip provides traditional feel and performance
- Sectional design and wheel / hitch system make it easy to transform field
- Meets all rules and regulations for size, height, and slope
- Includes official 4-sided pitching rubber
- Little League and bullpen models now available!

| ltem Number | Product Description                                                                              |
|-------------|--------------------------------------------------------------------------------------------------|
| PPLLBIT     | Seasonal Little League pitching mound, brown synthetic infill turf - 10' diameter                |
| PPLLRCIT    | Seasonal Little League pitching mound, red clay synthetic infill turf - 10' diameter             |
| PPLLGIT     | Seasonal Little League pitching mound, green synthetic infill turf - 10' diameter                |
| PPBIT       | Seasonal baseball pitching mound, brown synthetic infill turf - 18' diameter                     |
| PPB         | Seasonal baseball pitching mound, clay center section and brown synthetic turf - 18' diameter    |
| PPRCIT      | Seasonal baseball pitching mound, red clay synthetic infill turf - 18' diameter                  |
| PPRC        | Seasonal baseball pitching mound, clay center section and red clay synthetic turf - 18' diameter |
| PPGIT       | Seasonal baseball pitching mound, green synthetic infill turf - 18' diameter                     |
| PPG         | Seasonal baseball pitching mound, clay center section and green synthetic turf - 18' diameter    |
| PPBPBIT     | Seasonal bullpen mound, brown synthetic turf pitching area                                       |
| PPBPB       | Seasonal bullpen mound, clay pitching area with brown synthetic turf                             |
| PPDBPRBIT   | Seasonal double bullpen mound, brown synthetic infill turf                                       |
| PPBPRCIT    | Seasonal bullpen mound, red clay synthetic turf pitching area                                    |
| PPBPRC      | Seasonal bullpen mound, clay pitching area with red clay synthetic turf                          |
| PPDBPRCIT   | Double bullpen mound, red synthetic infill turf                                                  |
| PPBGIT      | Seasonal bullpen mound, green synthetic infill turf pitching area                                |
| PPBPG       | Seasonal bullpen mound, clay pitching area with green synthetic turf                             |
| PPDBPGIT    | Double bullpen mound, red synthetic infill turf                                                  |