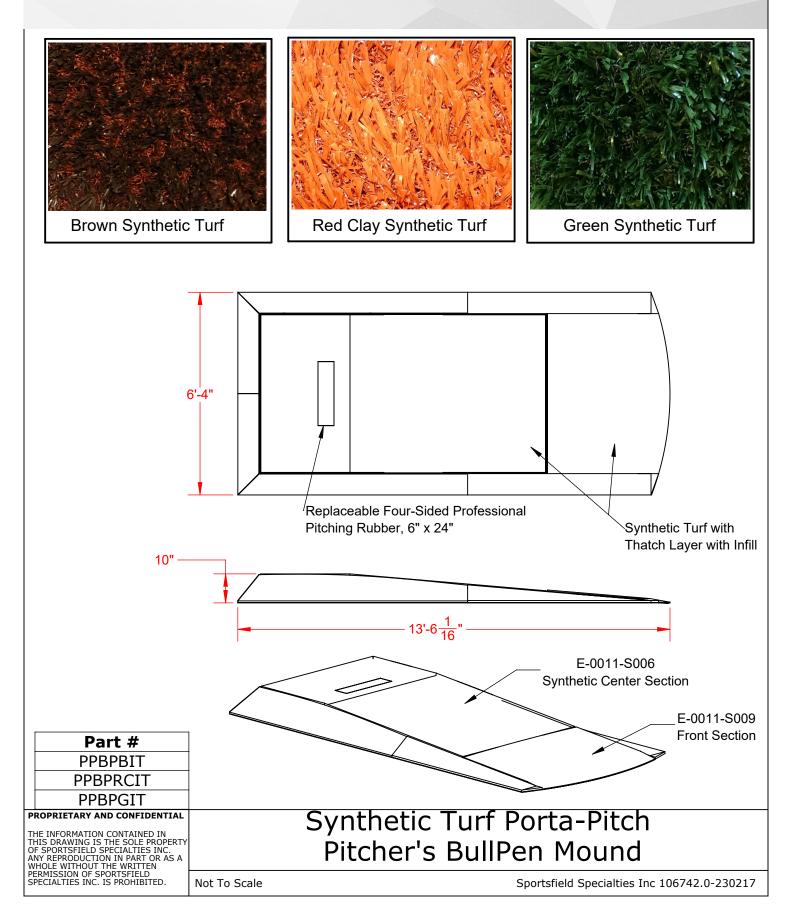

### Porta-Pitch Seasonal Pitching Mound

#### **Product Overview**

- Official size seasonal pitching mounds ideal for multi-use facilities!
- Available with synthetic turf or clay center section
- Optional clay center strip provides traditional feel and performance
- Sectional design and wheel / hitch system make it easy to transform field
- Meets all rules and regulations for size, height, and slope
- Includes official 4-sided pitching rubber
- Little League and bullpen models now available!

| ltem Number | Product Description                                                                              |
|-------------|--------------------------------------------------------------------------------------------------|
| PPLLBIT     | Seasonal Little League pitching mound, brown synthetic infill turf - 10' diameter                |
| PPLLRCIT    | Seasonal Little League pitching mound, red clay synthetic infill turf - 10' diameter             |
| PPLLGIT     | Seasonal Little League pitching mound, green synthetic infill turf - 10' diameter                |
| PPBIT       | Seasonal baseball pitching mound, brown synthetic infill turf - 18' diameter                     |
| PPB         | Seasonal baseball pitching mound, clay center section and brown synthetic turf - 18' diameter    |
| PPRCIT      | Seasonal baseball pitching mound, red clay synthetic infill turf - 18' diameter                  |
| PPRC        | Seasonal baseball pitching mound, clay center section and red clay synthetic turf - 18' diameter |
| PPGIT       | Seasonal baseball pitching mound, green synthetic infill turf - 18' diameter                     |
| PPG         | Seasonal baseball pitching mound, clay center section and green synthetic turf - 18' diameter    |
| PPBPBIT     | Seasonal bullpen mound, brown synthetic turf pitching area                                       |
| PPBPB       | Seasonal bullpen mound, clay pitching area with brown synthetic turf                             |
| PPDBPRBIT   | Seasonal double bullpen mound, brown synthetic infill turf                                       |
| PPBPRCIT    | Seasonal bullpen mound, red clay synthetic turf pitching area                                    |
| PPBPRC      | Seasonal bullpen mound, clay pitching area with red clay synthetic turf                          |
| PPDBPRCIT   | Double bullpen mound, red synthetic infill turf                                                  |
| PPBGIT      | Seasonal bullpen mound, green synthetic infill turf pitching area                                |
| PPBPG       | Seasonal bullpen mound, clay pitching area with green synthetic turf                             |
| PPDBPGIT    | Double bullpen mound, red synthetic infill turf                                                  |