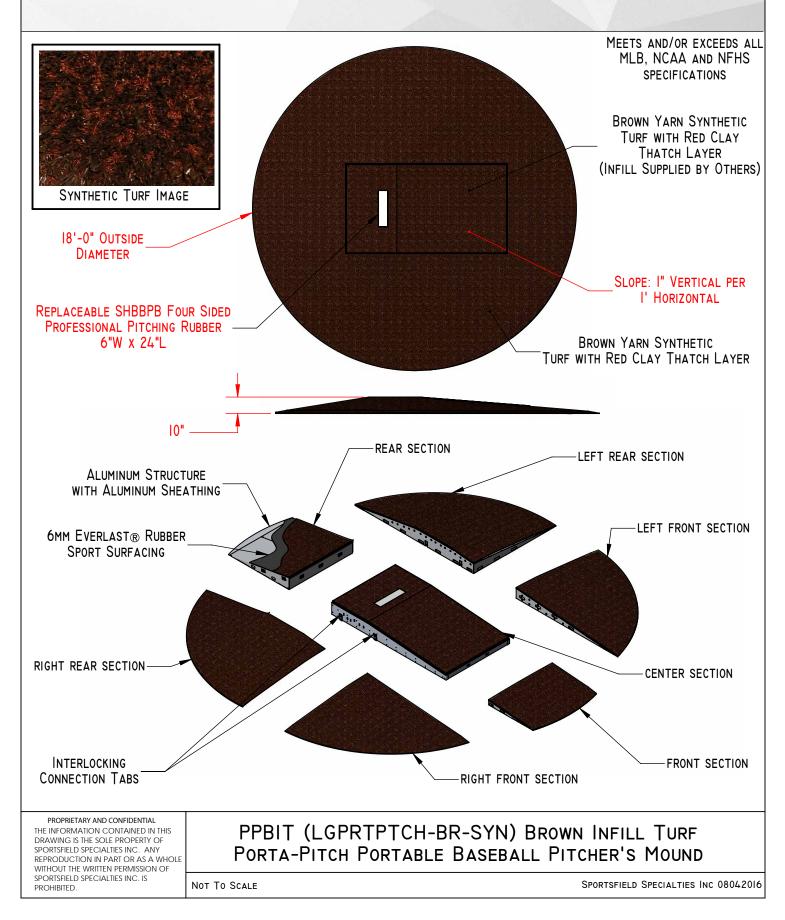

### Porta-Pitch Seasonal Pitching Mound

#### **Product Overview**

- Official size seasonal pitching mounds ideal for multi-use facilities!
- Available with synthetic turf or clay center section
- Optional clay center strip provides traditional feel and performance
- Sectional design and wheel / hitch system make it easy to transform field
- Meets all rules and regulations for size, height, and slope
- Includes official 4-sided pitching rubber
- Little League and bullpen models now available!

| ltem Number | Product Description                                                                              |
|-------------|--------------------------------------------------------------------------------------------------|
| PPLLBIT     | Seasonal Little League pitching mound, brown synthetic infill turf - 10' diameter                |
| PPLLRCIT    | Seasonal Little League pitching mound, red clay synthetic infill turf - 10' diameter             |
| PPLLGIT     | Seasonal Little League pitching mound, green synthetic infill turf - 10' diameter                |
| PPBIT       | Seasonal baseball pitching mound, brown synthetic infill turf - 18' diameter                     |
| PPB         | Seasonal baseball pitching mound, clay center section and brown synthetic turf - 18' diameter    |
| PPRCIT      | Seasonal baseball pitching mound, red clay synthetic infill turf - 18' diameter                  |
| PPRC        | Seasonal baseball pitching mound, clay center section and red clay synthetic turf - 18' diameter |
| PPGIT       | Seasonal baseball pitching mound, green synthetic infill turf - 18' diameter                     |
| PPG         | Seasonal baseball pitching mound, clay center section and green synthetic turf - 18' diameter    |
| PPBPBIT     | Seasonal bullpen mound, brown synthetic turf pitching area                                       |
| PPBPB       | Seasonal bullpen mound, clay pitching area with brown synthetic turf                             |
| PPDBPRBIT   | Seasonal double bullpen mound, brown synthetic infill turf                                       |
| PPBPRCIT    | Seasonal bullpen mound, red clay synthetic turf pitching area                                    |
| PPBPRC      | Seasonal bullpen mound, clay pitching area with red clay synthetic turf                          |
| PPDBPRCIT   | Double bullpen mound, red synthetic infill turf                                                  |
| PPBGIT      | Seasonal bullpen mound, green synthetic infill turf pitching area                                |
| PPBPG       | Seasonal bullpen mound, clay pitching area with green synthetic turf                             |
| PPDBPGIT    | Double bullpen mound, red synthetic infill turf                                                  |