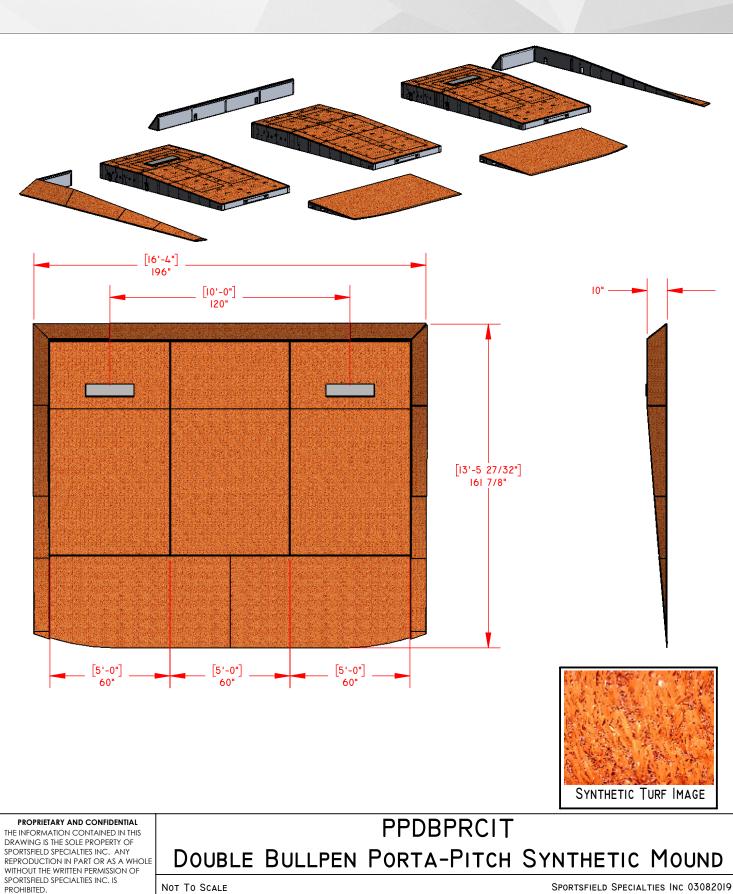

| ltem Number | Product Description                                                                              |
|-------------|--------------------------------------------------------------------------------------------------|
| PPLLBIT     | Seasonal Little League pitching mound, brown synthetic infill turf - 10' diameter                |
| PPLLRCIT    | Seasonal Little League pitching mound, red clay synthetic infill turf - 10' diameter             |
| PPLLGIT     | Seasonal Little League pitching mound, green synthetic infill turf - 10' diameter                |
| PPBIT       | Seasonal baseball pitching mound, brown synthetic infill turf - 18' diameter                     |
| PPB         | Seasonal baseball pitching mound, clay center section and brown synthetic turf - 18' diameter    |
| PPRCIT      | Seasonal baseball pitching mound, red clay synthetic infill turf - 18' diameter                  |
| PPRC        | Seasonal baseball pitching mound, clay center section and red clay synthetic turf - 18' diameter |
| PPGIT       | Seasonal baseball pitching mound, green synthetic infill turf - 18' diameter                     |
| PPG         | Seasonal baseball pitching mound, clay center section and green synthetic turf - 18' diameter    |
| PPBPBIT     | Seasonal bullpen mound, brown synthetic turf pitching area                                       |
| PPBPB       | Seasonal bullpen mound, clay pitching area with brown synthetic turf                             |
| PPDBPRBIT   | Seasonal double bullpen mound, brown synthetic infill turf                                       |
| PPBPRCIT    | Seasonal bullpen mound, red clay synthetic turf pitching area                                    |
| PPBPRC      | Seasonal bullpen mound, clay pitching area with red clay synthetic turf                          |
| PPDBPRCIT   | Double bullpen mound, red synthetic infill turf                                                  |
| PPBGIT      | Seasonal bullpen mound, green synthetic infill turf pitching area                                |
| PPBPG       | Seasonal bullpen mound, clay pitching area with green synthetic turf                             |
| PPDBPGIT    | Double bullpen mound, red synthetic infill turf                                                  |

Synthetic Turf Image

C:\ENG\Sales Docs\Products\Baseball and Softball\Pitching Mounds\Bullpen\Cut Sheets\

Synthetic Turf Image

C:\ENG\Sales Docs\Products\Baseball and Softball\Pitching Mounds\Bullpen\Cut Sheets\