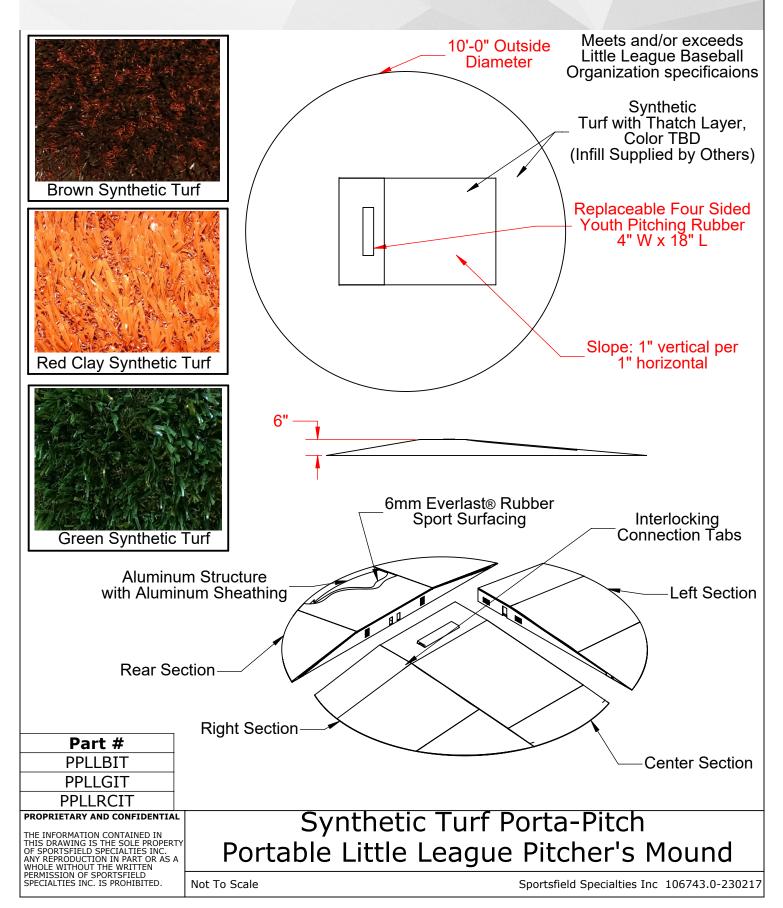

### Porta-Pitch Seasonal Pitching Mound

#### **Product Overview**

- Official size seasonal pitching mounds ideal for multi-use facilities!
- Available with synthetic turf or clay center section
- Optional clay center strip provides traditional feel and performance
- Sectional design and wheel / hitch system make it easy to transform field
- Meets all rules and regulations for size, height, and slope
- Includes official 4-sided pitching rubber
- Little League and bullpen models now available!

| ltem Number | Product Description                                                                              |
|-------------|--------------------------------------------------------------------------------------------------|
| PPLLBIT     | Seasonal Little League pitching mound, brown synthetic infill turf - 10' diameter                |
| PPLLRCIT    | Seasonal Little League pitching mound, red clay synthetic infill turf - 10' diameter             |
| PPLLGIT     | Seasonal Little League pitching mound, green synthetic infill turf - 10' diameter                |
| PPBIT       | Seasonal baseball pitching mound, brown synthetic infill turf - 18' diameter                     |
| PPB         | Seasonal baseball pitching mound, clay center section and brown synthetic turf - 18' diameter    |
| PPRCIT      | Seasonal baseball pitching mound, red clay synthetic infill turf - 18' diameter                  |
| PPRC        | Seasonal baseball pitching mound, clay center section and red clay synthetic turf - 18' diameter |
| PPGIT       | Seasonal baseball pitching mound, green synthetic infill turf - 18' diameter                     |
| PPG         | Seasonal baseball pitching mound, clay center section and green synthetic turf - 18' diameter    |
| PPBPBIT     | Seasonal bullpen mound, brown synthetic turf pitching area                                       |
| PPBPB       | Seasonal bullpen mound, clay pitching area with brown synthetic turf                             |
| PPDBPRBIT   | Seasonal double bullpen mound, brown synthetic infill turf                                       |
| PPBPRCIT    | Seasonal bullpen mound, red clay synthetic turf pitching area                                    |
| PPBPRC      | Seasonal bullpen mound, clay pitching area with red clay synthetic turf                          |
| PPDBPRCIT   | Double bullpen mound, red synthetic infill turf                                                  |
| PPBGIT      | Seasonal bullpen mound, green synthetic infill turf pitching area                                |
| PPBPG       | Seasonal bullpen mound, clay pitching area with green synthetic turf                             |
| PPDBPGIT    | Double bullpen mound, red synthetic infill turf                                                  |