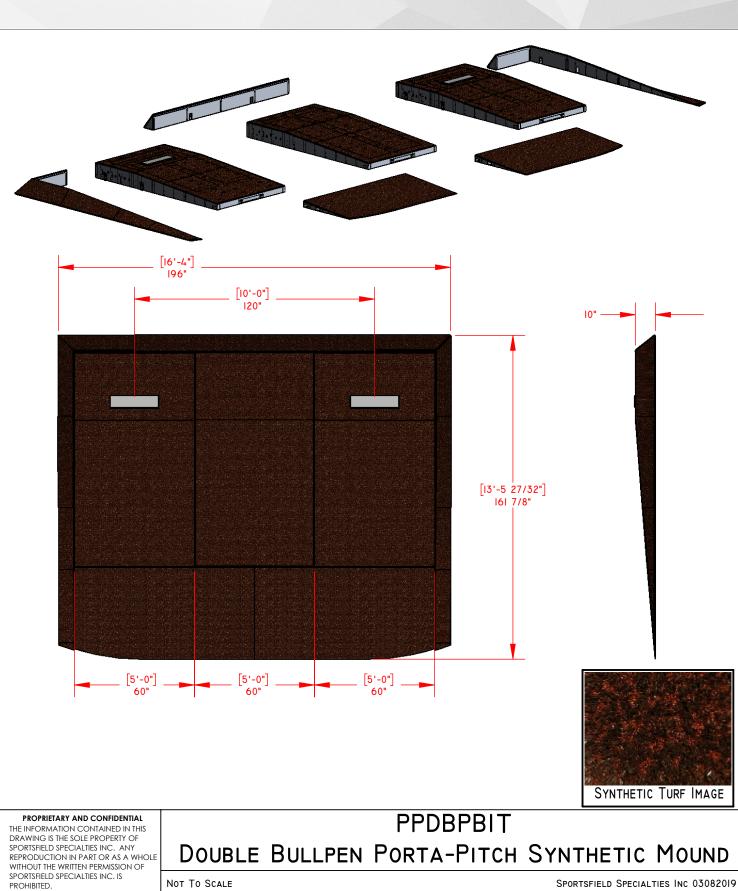

| ltem Number | Product Description                                                                              |
|-------------|--------------------------------------------------------------------------------------------------|
| PPLLBIT     | Seasonal Little League pitching mound, brown synthetic infill turf - 10' diameter                |
| PPLLRCIT    | Seasonal Little League pitching mound, red clay synthetic infill turf - 10' diameter             |
| PPLLGIT     | Seasonal Little League pitching mound, green synthetic infill turf - 10' diameter                |
| PPBIT       | Seasonal baseball pitching mound, brown synthetic infill turf - 18' diameter                     |
| PPB         | Seasonal baseball pitching mound, clay center section and brown synthetic turf - 18' diameter    |
| PPRCIT      | Seasonal baseball pitching mound, red clay synthetic infill turf - 18' diameter                  |
| PPRC        | Seasonal baseball pitching mound, clay center section and red clay synthetic turf - 18' diameter |
| PPGIT       | Seasonal baseball pitching mound, green synthetic infill turf - 18' diameter                     |
| PPG         | Seasonal baseball pitching mound, clay center section and green synthetic turf - 18' diameter    |
| PPBPBIT     | Seasonal bullpen mound, brown synthetic turf pitching area                                       |
| PPBPB       | Seasonal bullpen mound, clay pitching area with brown synthetic turf                             |
| PPDBPRBIT   | Seasonal double bullpen mound, brown synthetic infill turf                                       |
| PPBPRCIT    | Seasonal bullpen mound, red clay synthetic turf pitching area                                    |
| PPBPRC      | Seasonal bullpen mound, clay pitching area with red clay synthetic turf                          |
| PPDBPRCIT   | Double bullpen mound, red synthetic infill turf                                                  |
| PPBGIT      | Seasonal bullpen mound, green synthetic infill turf pitching area                                |
| PPBPG       | Seasonal bullpen mound, clay pitching area with green synthetic turf                             |
| PPDBPGIT    | Double bullpen mound, red synthetic infill turf                                                  |

## **Excellence from Design to Installation**

41155 State Highway 10, PO Box 231, Delhi, NY 13753 CALL: 888-975-3343 FAX: 607-746-8481

Synthetic Turf Image

C:\ENG\Sales Docs\Products\Baseball and Softball\Pitching Mounds\Bullpen\Cut Sheets\