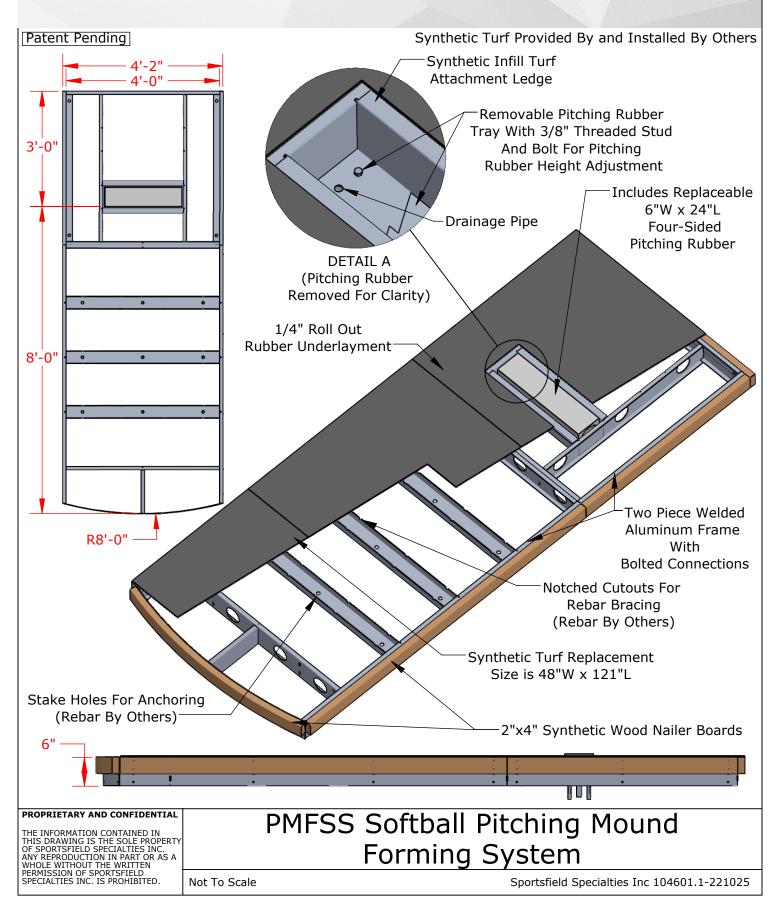

### **Pitching Mound Forming Systems**

#### **Product Overview**

- Designed specifically for permanent synthetic infill turf installations
- Pre-engineered concrete forming system eliminates complex hand-forming
- Meets all rules and regulations for mound diameter, height, and slope
- Pitching rubber height adjustment, drainage, and turf attachment ledges
- Replaceable synthetic infill turf center section
- Bolt-together aluminum construction with rebar anchoring provisions
- Superior stability and longevity versus compacted stone alternatives
- Synthetic infill turf to be provided and installed by others on site
- Includes replaceable Schutt® four-sided professional pitching rubber (SHBBPB)
- US Patent Pending

| Item Number | Product Description                            |
|-------------|------------------------------------------------|
| PMFSB       | Baseball Pitching Mound Forming System         |
| PMFSS       | Softball Pitching Mound Forming System         |
| PMFSBPS     | Bullpen Pitching Mound Forming System - Single |
| PMFSBPD     | Bullpen Pitching Mound Forming System - Double |
| PMFSBPT     | Bullpen Pitching Mound Forming System - Triple |