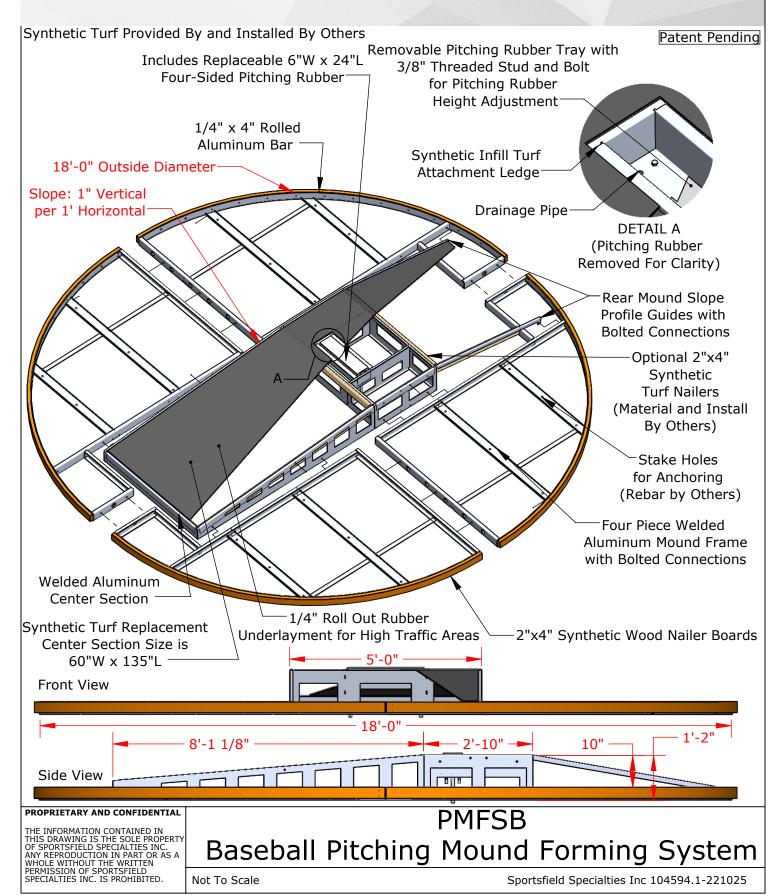

### **Pitching Mound Forming Systems**

#### **Product Overview**

- Designed specifically for permanent synthetic infill turf installations
- Pre-engineered concrete forming system eliminates complex hand-forming
- Meets all rules and regulations for mound diameter, height, and slope
- Pitching rubber height adjustment, drainage, and turf attachment ledges
- Replaceable synthetic infill turf center section
- Bolt-together aluminum construction with rebar anchoring provisions
- Superior stability and longevity versus compacted stone alternatives
- Synthetic infill turf to be provided and installed by others on site
- Includes replaceable Schutt® four-sided professional pitching rubber (SHBBPB)
- US Patent Pending

| Item Number | Product Description                            |
|-------------|------------------------------------------------|
| PMFSB       | Baseball Pitching Mound Forming System         |
| PMFSS       | Softball Pitching Mound Forming System         |
| PMFSBPS     | Bullpen Pitching Mound Forming System - Single |
| PMFSBPD     | Bullpen Pitching Mound Forming System - Double |
| PMFSBPT     | Bullpen Pitching Mound Forming System - Triple |