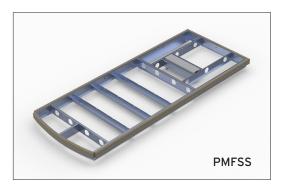

### **Pitching Mound Forming Systems**

#### **Product Overview**

- Designed specifically for permanent synthetic infill turf installations
- Pre-engineered concrete forming system eliminates complex hand-forming
- Meets all rules and regulations for mound diameter, height, and slope
- Pitching rubber height adjustment, drainage, and turf attachment ledges
- Replaceable synthetic infill turf center section
- Bolt-together aluminum construction with rebar anchoring provisions
- Superior stability and longevity versus compacted stone alternatives
- Synthetic infill turf to be provided and installed by others on site
- Includes replaceable Schutt® four-sided professional pitching rubber (SHBBPB)
- US Patent Pending

| Item Number | Product Description                            |
|-------------|------------------------------------------------|
| PMFSB       | Baseball Pitching Mound Forming System         |
| PMFSS       | Softball Pitching Mound Forming System         |
| PMFSBPS     | Bullpen Pitching Mound Forming System - Single |
| PMFSBPD     | Bullpen Pitching Mound Forming System - Double |
| PMFSBPT     | Bullpen Pitching Mound Forming System - Triple |