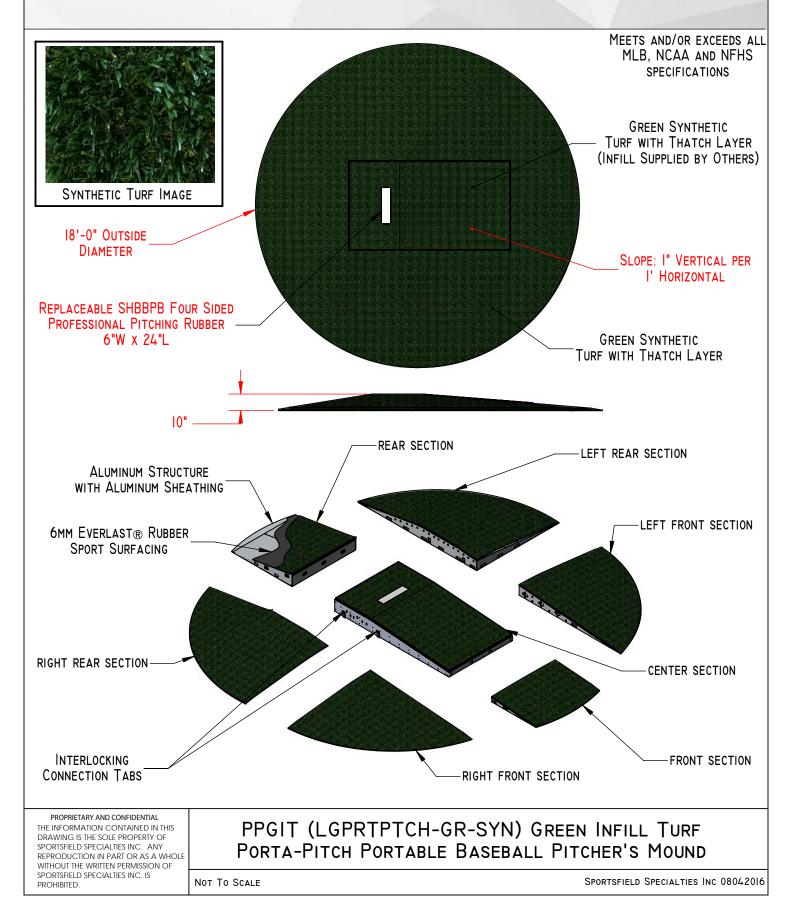

### Porta-Pitch Seasonal Pitching Mound

#### **Product Overview**

- Official size seasonal pitching mounds ideal for multi-use facilities!
- Available with synthetic turf or clay center section
- Optional clay center strip provides traditional feel and performance
- Sectional design and wheel / hitch system make it easy to transform field
- Meets all rules and regulations for size, height, and slope
- Includes official 4-sided pitching rubber
- Little League and bullpen models now available!

| ltem Number | Product Description                                                                              |
|-------------|--------------------------------------------------------------------------------------------------|
| PPLLBIT     | Seasonal Little League pitching mound, brown synthetic infill turf - 10' diameter                |
| PPLLRCIT    | Seasonal Little League pitching mound, red clay synthetic infill turf - 10' diameter             |
| PPLLGIT     | Seasonal Little League pitching mound, green synthetic infill turf - 10' diameter                |
| PPBIT       | Seasonal baseball pitching mound, brown synthetic infill turf - 18' diameter                     |
| PPB         | Seasonal baseball pitching mound, clay center section and brown synthetic turf - 18' diameter    |
| PPRCIT      | Seasonal baseball pitching mound, red clay synthetic infill turf - 18' diameter                  |
| PPRC        | Seasonal baseball pitching mound, clay center section and red clay synthetic turf - 18' diameter |
| PPGIT       | Seasonal baseball pitching mound, green synthetic infill turf - 18' diameter                     |
| PPG         | Seasonal baseball pitching mound, clay center section and green synthetic turf - 18' diameter    |
| PPBPBIT     | Seasonal bullpen mound, brown synthetic turf pitching area                                       |
| PPBPB       | Seasonal bullpen mound, clay pitching area with brown synthetic turf                             |
| PPDBPRBIT   | Seasonal double bullpen mound, brown synthetic infill turf                                       |
| PPBPRCIT    | Seasonal bullpen mound, red clay synthetic turf pitching area                                    |
| PPBPRC      | Seasonal bullpen mound, clay pitching area with red clay synthetic turf                          |
| PPDBPRCIT   | Double bullpen mound, red synthetic infill turf                                                  |
| PPBGIT      | Seasonal bullpen mound, green synthetic infill turf pitching area                                |
| PPBPG       | Seasonal bullpen mound, clay pitching area with green synthetic turf                             |
| PPDBPGIT    | Double bullpen mound, red synthetic infill turf                                                  |