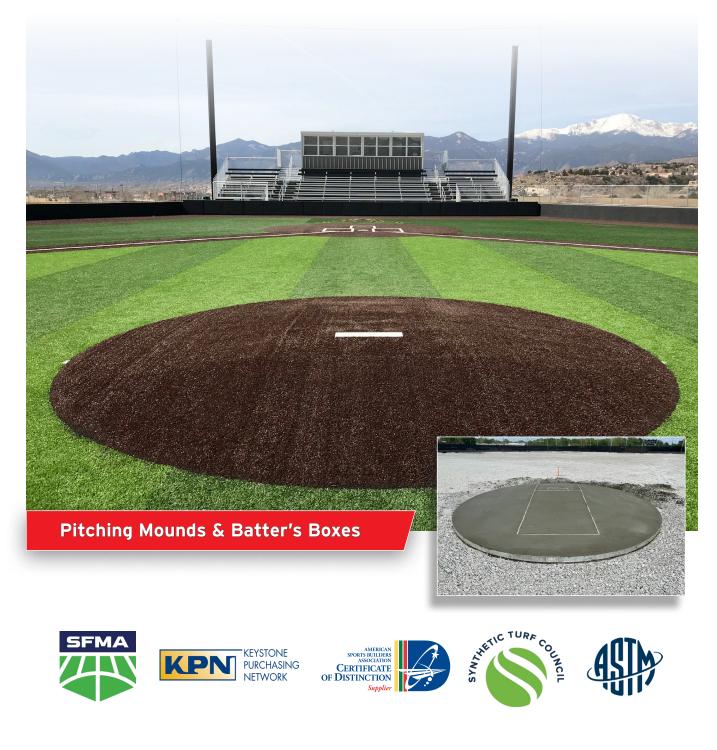

### **Pitching Mound Forming Systems**

#### **Product Overview**

- Designed specifically for permanent synthetic infill turf installations
- Pre-engineered concrete forming system eliminates complex hand-forming
- Meets all rules and regulations for mound diameter, height, and slope
- Pitching rubber height adjustment, drainage, and turf attachment ledges
- Replaceable synthetic infill turf center section
- Bolt-together aluminum construction with rebar anchoring provisions
- Superior stability and longevity versus compacted stone alternatives
- Synthetic infill turf to be provided and installed by others on site
- Includes replaceable Schutt® four-sided professional pitching rubber (SHBBPB)
- US Patent Pending

| Item Number | Product Description                            |
|-------------|------------------------------------------------|
| PMFSB       | Baseball Pitching Mound Forming System         |
| PMFSS       | Softball Pitching Mound Forming System         |
| PMFSBPS     | Bullpen Pitching Mound Forming System - Single |
| PMFSBPD     | Bullpen Pitching Mound Forming System - Double |
| PMFSBPT     | Bullpen Pitching Mound Forming System - Triple |