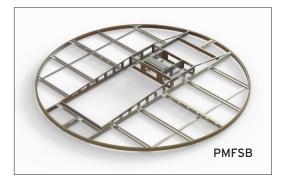

### **Pitching Mound Forming Systems**

#### **Product Overview**

- Designed specifically for permanent synthetic infill turf installations
- Pre-engineered concrete forming system eliminates complex hand-forming
- Meets all rules and regulations for mound diameter, height, and slope
- Pitching rubber height adjustment, drainage, and turf attachment ledges
- Replaceable synthetic infill turf center section
- Bolt-together aluminum construction with rebar anchoring provisions
- Superior stability and longevity versus compacted stone alternatives
- Synthetic infill turf to be provided and installed by others on site
- Includes replaceable Schutt® four-sided professional pitching rubber (SHBBPB)
- US Patent Pending

| Item Number | Product Description                            |
|-------------|------------------------------------------------|
| PMFSB       | Baseball Pitching Mound Forming System         |
| PMFSS       | Softball Pitching Mound Forming System         |
| PMFSBPS     | Bullpen Pitching Mound Forming System - Single |
| PMFSBPD     | Bullpen Pitching Mound Forming System - Double |
| PMFSBPT     | Bullpen Pitching Mound Forming System - Triple |