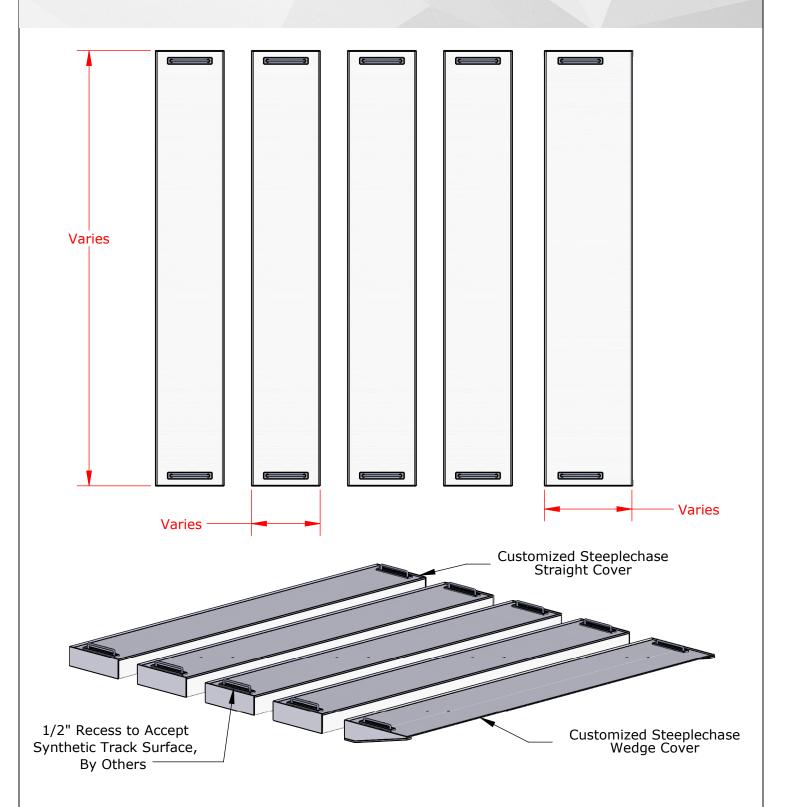

ON OF SPORTSFIELD SPECIALTIES INC. IS PROHIBITED.

SCWJFS50 Steeplechase Water Jump Pit Forming System - Plan View

Not To Scale





### PROPRIETARY AND CONFIDENTIAL

THE INFORMATION CONTAINED IN THIS DRAWING IS THE SOLE PROPERTY OF SPORTSFIELD SPECIALTIES INC. ANY REPRODUCTION IN PART OR AS A WHOLE WITHOUT THE WRITTEN PERMISSION OF SPORTSFIELD SPECIALTIES INC. IS PROHIBITED.

SCWJFS50 Steeplechase Water Jump Pit Forming System - Rear Wall and Drain Valve View





### PROPRIETARY AND CONFIDENTIAL

THE INFORMATION CONTAINED IN THIS DRAWING IS THE SOLE PROPERTY OF SPORTSFIELD SPECIALTIES INC. ANY REPRODUCTION IN PART OR AS A WHOLE WITHOUT THE WRITTEN PERMISSION OF SPORTSFIELD SPECIALTIES INC. IS PROHIBITED.

### SCWJCVR Steeplechase Water Jump Pit Forming System Cover Set

Not To Scale





### PROPRIETARY AND CONFIDENTIAL

THE INFORMATION CONTAINED IN THIS DRAWING IS THE SOLE PROPERTY OF SPORTSFIELD SPECIALTIES INC. ANY REPRODUCTION IN PART OR AS A WHOLE WITHOUT THE WRITTEN PERMISSION OF SPORTSFIELD SPECIALTIES INC. IS PROHIBITED.

### **SCWJCVRCSTM** Custom Steeplechase Water Jump Pit Cover Set

Not To Scale





### PROPRIETARY AND CONFIDENTIAL

THE INFORMATION CONTAINED IN THIS DRAWING IS THE SOLE PROPERTY OF SPORTSFIELD SPECIALTIES INC. ANY REPRODUCTION IN PART OR AS A WHOLE WITHOUT THE WRITTEN PERMISSION OF SPORTSFIELD SPECIALTIES INC. IS PROHIBITED.

### SCWJCVRCSTMH Custom Steeplechase Water Jump Pit Hanging Cover Set

Not To Scale





#### **Hurdle Height Competition Level** 36" Men's Competition World Athletics (IAAF) Men's Under 18 Competition 33" 30" Women's Co