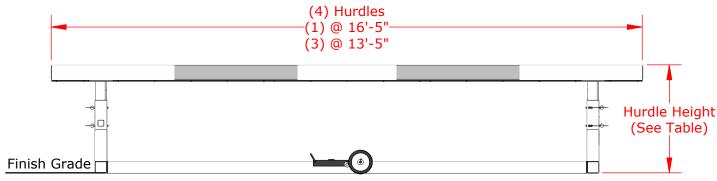

### **SCHS** Portable Adjustable Steeplechase Hurdle Set

Not To Scale

#### **Hurdle Height Competition Level** 36" Men's Competition World Athletics (IAAF) Men's Under 18 Competition 33" 30" Women's Competition