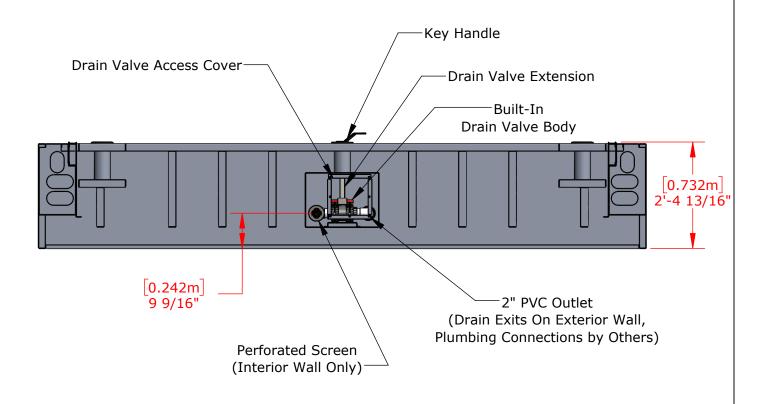

### PROPRIETARY AND CONFIDENTIAL

THE INFORMATION CONTAINED IN THIS DRAWING IS THE SOLE PROPERTY OF SPORTSFIELD SPECIALTIES INC. ANY REPRODUCTION IN PART OR AS A WHOLE WITHOUT THE WRITTEN PERMISSION OF SPORTSFIELD SPECIALTIES INC. IS PROHIBITED.

SCWJFS50 Steeplechase Water Jump Pit Forming System - Rear Wall and Drain Valve View