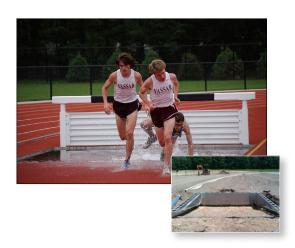

### Steeplechase Water Jump Pit Forming System & Hurdles

#### **Product Overview**

- Sportsfield is the inventor and industry-leading provider of water jump pit forming systems
- Stay-in-place forming systems simplify installation and eliminate complex hand-forming
- · Bolt-together aluminum construction with gusset reinforcement and watertight joints
- Prefabricated ninety-degree corner sections ensure accuracy and squareness
- Integrated drainage valve is conveniently opened and closed from ground level
- Modular aluminum cover sets ensure a safe condition when the pit is not in use
- Aluminum covers are recessed to accept synthetic track surfacing material
- Water jump and portable hurdles feature 1/2" synthetic track covered beams
- All components meet / exceed NFHS, NCAA, and World Athletics specifications, rules,& requirements
- Custom cover sets and surface mounted water jump barriers available upon request