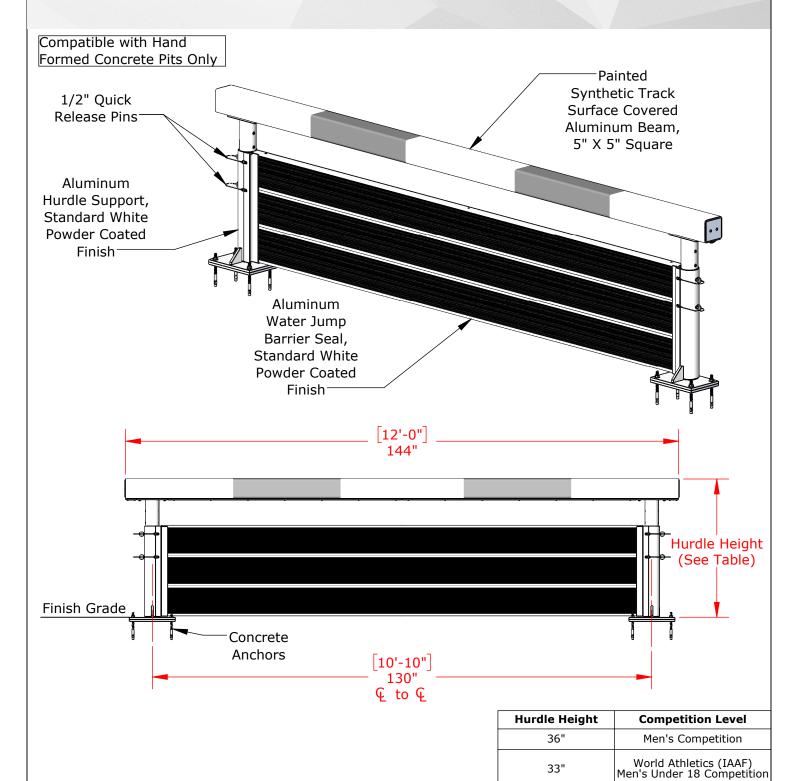

#### **Hurdle Height Competition Level** 36" Men's Competition World Athletics (IAAF) Men's Under 18 Competition 33" 30" Women's Competition

### SCWJHPL Plate Mount Adjustable Steeplechase Water Jump Pit Hurdle

33"

30"

Not To Scale

Sportsfield Specialties Inc 01272021

Women's Competition

| <b>Hurdle Height</b> | Competition Level                                    |
|----------------------|------------------------------------------------------|
| 36"                  | Men's Competition                                    |
| 33"                  | World Athletics (IAAF)<br>Men's Under 18 Competition |
| 30"                  | Women's Competition                                  |