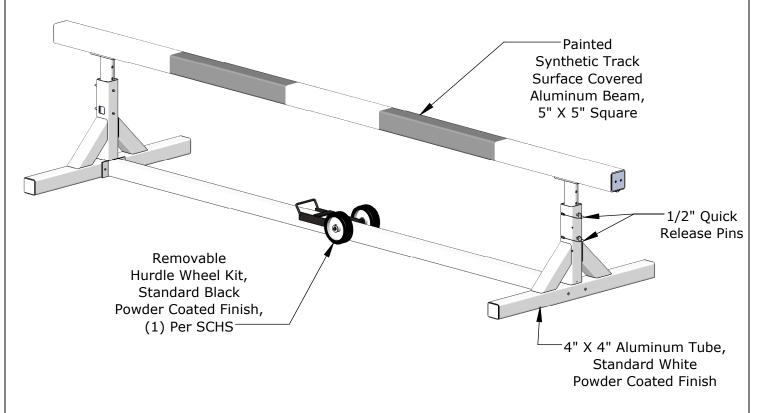

etics (IAAF) Men's Under 18 Competition 33" 30" Women's Competition

#### PROPRIETARY AND CONFIDENTIAL

THE INFORMATION CONTAINED IN THIS DRAWING IS THE SOLE PROPERTY OF SPORTSFIELD SPECIALTIES INC. ANY REPRODUCTION IN PART OR AS A WHOLE WITHOUT THE WRITTEN PERMISSION OF SPORTSFIELD SPECIALTIES INC. IS PROHIBITED.

### **SCWJH** Adjustable Steeplechase Water Jump Pit Hurdle

Not To Scale





#### PROPRIETARY AND CONFIDENTIAL

THE INFORMATION CONTAINED IN THIS DRAWING IS THE SOLE PROPERTY OF SPORTSFIELD SPECIALTIES INC. ANY REPRODUCTION IN PART OR AS A WHOLE WITHOUT THE WRITTEN PERMISSION OF SPORTSFIELD SPECIALTIES INC. IS PROHIBITED.

### SCWJHPL Plate Mount Adjustable Steeplechase Water Jump Pit Hurdle

33"

30"

Not To Scale

Sportsfield Specialties Inc 01272021

Women's Competition







| <b>Hurdle Height</b> | Competition Level                                    |
|----------------------|------------------------------------------------------|
| 36"                  | Men's Competition                                    |
| 33"                  | World Athletics (IAAF)<br>Men's Under 18 Competition |
| 30"                  | Women's Competition                                  |

#### PROPRIETARY AND CONFIDENTIAL

THE INFORMATION CONTAINED IN THIS DRAWING IS THE SOLE PROPERTY OF SPORTSFIELD SPECIALTIES INC. ANY REPRODUCTION IN PART OR AS A WHOLE WITHOUT THE WRITTEN PERMISSION OF SPORTSFIELD SPECIALTIES INC. IS PROHIBITED.

### **SCHS** Portable Adjustable Steeplechase Hurdle Set

Not To Scale