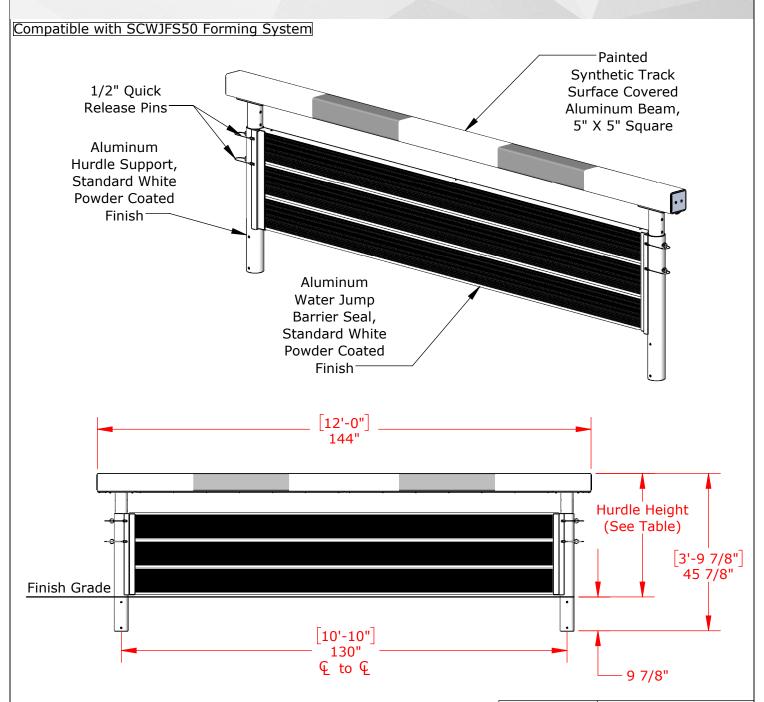

SCWJFS50 Steeplechase Water Jump Pit Forming System - Elevation View

### **SCWJH** Adjustable Steeplechase Water Jump Pit Hurdle

Not To Scale