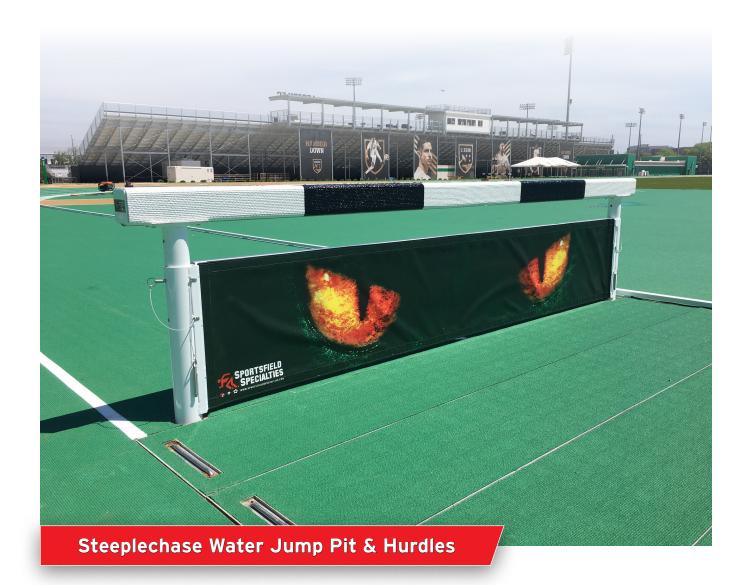

### Steeplechase Water Jump Pit Forming System & Hurdles

#### **Product Overview**

- Sportsfield is the inventor and industry-leading provider of water jump pit forming systems
- Stay-in-place forming systems simplify installation and eliminate complex hand-forming
- · Bolt-together aluminum construction with gusset reinforcement and watertight joints
- Prefabricated ninety-degree corner sections ensure accuracy and squareness
- Integrated drainage valve is conveniently opened and closed from ground level
- Modular aluminum cover sets ensure a safe condition when the pit is not in use
- Aluminum covers are recessed to accept synthetic track surfacing material
- Water jump and portable hurdles feature 1/2" synthetic track covered beams
- All components meet / exceed NFHS, NCAA, and World Athletics specifications, rules,& requirements
- Custom cover sets and surface mounted water jump barriers available upon request