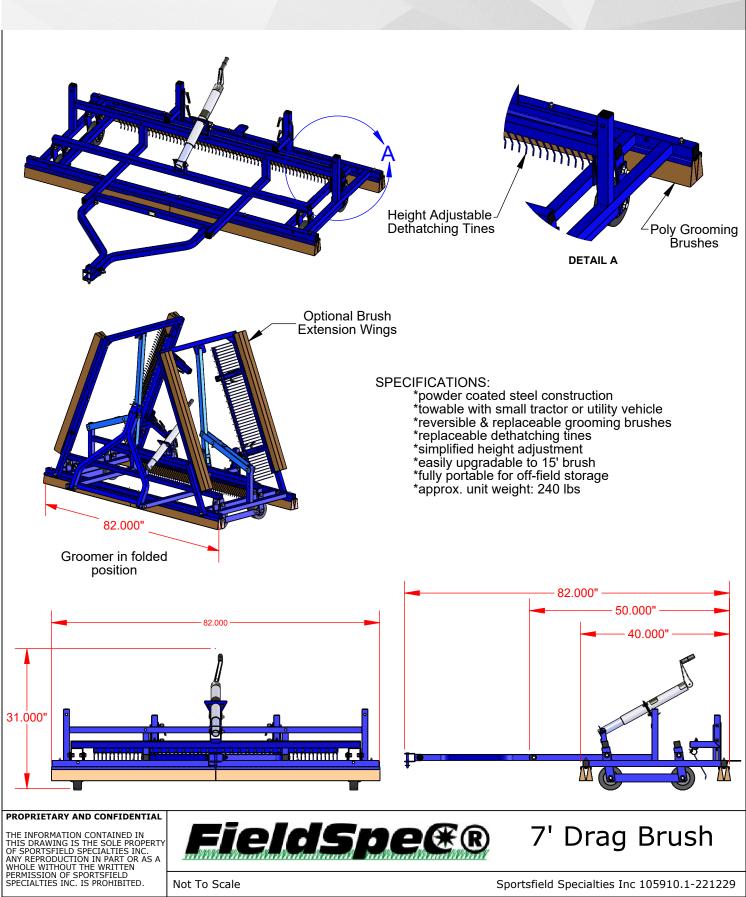

#### **Product Overview**

- Designed to stand synthetic turf fibers and level infill material
- Includes double row poly brushes and spring tines
- Durable powder coated steel and aluminum construction
- User-friendly settings and height adjustment feature
- Available in 7' and 15' widths, 15' model features folding wings
- Optional 7' tow-behind magnet designed to extract metal debris

| Item Number | Product Description  |
|-------------|----------------------|
| FS7ITBS     | 7' drag brush        |
| FS15ITBS    | 15' drag brush       |
| FTMAG       | 7' tow-behind magnet |