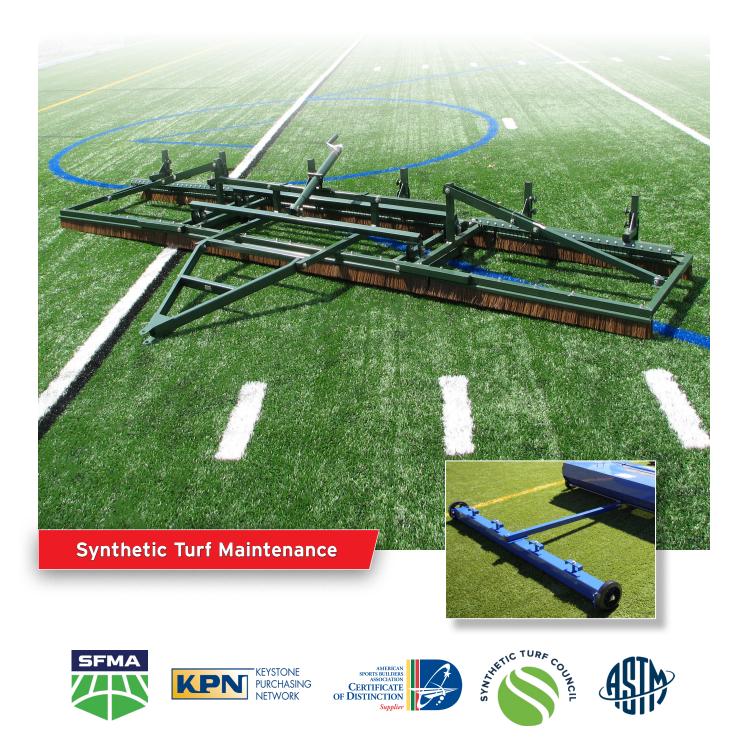

### Drag Brushes & Magnets

#### **Product Overview**

- Designed to stand synthetic turf fibers and level infill material
- Includes double row poly brushes and spring tines
- Durable powder coated steel and aluminum construction
- User-friendly settings and height adjustment feature
- Available in 7' and 15' widths, 15' model features folding wings
- Optional 7' tow-behind magnet designed to extract metal debris

| Item Number | Product Description  |
|-------------|----------------------|
| FS7ITBS     | 7' drag brush        |
| FS15ITBS    | 15' drag brush       |
| FTMAG       | 7' tow-behind magnet |