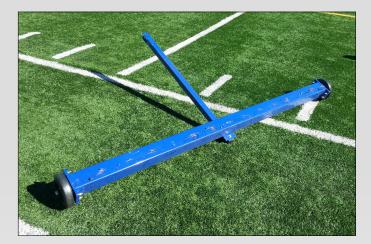

#### **Product Overview**

- Designed to stand synthetic turf fibers and level infill material
- Includes double row poly brushes and spring tines
- Durable powder coated steel and aluminum construction
- User-friendly settings and height adjustment feature
- Available in 7' and 15' widths, 15' model features folding wings
- Optional 7' tow-behind magnet designed to extract metal debris

| Item Number | Product Description  |
|-------------|----------------------|
| FS7ITBS     | 7' drag brush        |
| FS15ITBS    | 15' drag brush       |
| FTMAG       | 7' tow-behind magnet |