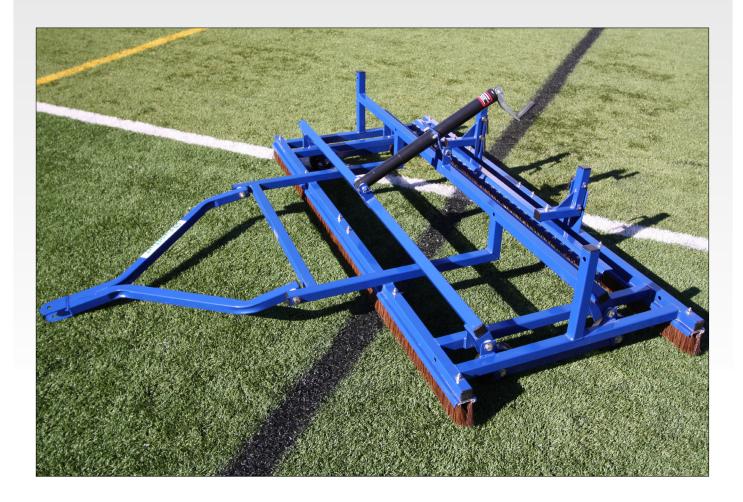

#### **Product Overview**

- Designed to stand synthetic turf fibers and level infill material
- Includes double row poly brushes and spring tines
- Durable powder coated steel and aluminum construction
- User-friendly settings and height adjustment feature
- Available in 7' and 15' widths, 15' model features folding wings
- Optional 7' tow-behind magnet designed to extract metal debris

| Item Number | Product Description  |
|-------------|----------------------|
| FS7ITBS     | 7' drag brush        |
| FS15ITBS    | 15' drag brush       |
| FTMAG       | 7' tow-behind magnet |