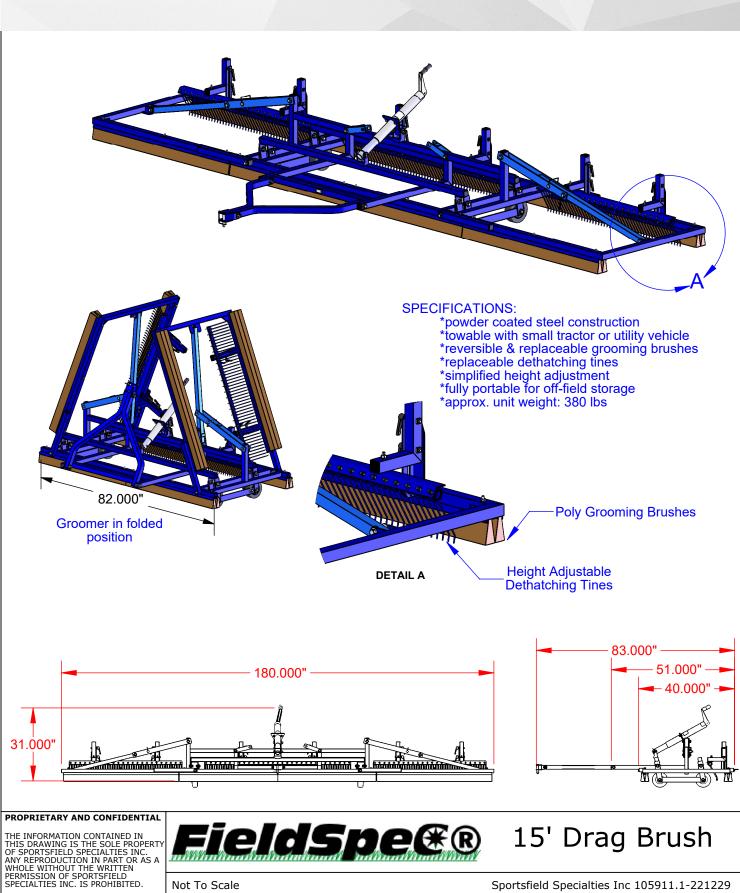

#### **Product Overview**

- Designed to stand synthetic turf fibers and level infill material
- Includes double row poly brushes and spring tines
- Durable powder coated steel and aluminum construction
- User-friendly settings and height adjustment feature
- Available in 7' and 15' widths, 15' model features folding wings
- Optional 7' tow-behind magnet designed to extract metal debris

| Item Number | Product Description  |
|-------------|----------------------|
| FS7ITBS     | 7' drag brush        |
| FS15ITBS    | 15' drag brush       |
| FTMAG       | 7' tow-behind magnet |