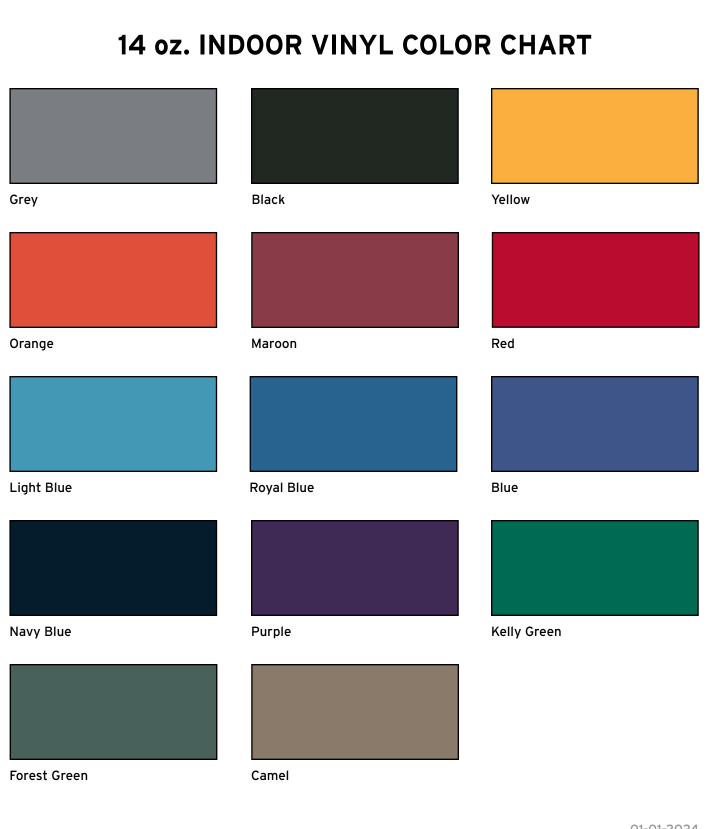

|                        | Value                         | Test Method                                                 |
|------------------------|-------------------------------|-------------------------------------------------------------|
| Weight                 | 14 oz. / yd²                  | ASTM D3776                                                  |
| Construction           | 9 x 9, 1000 x 1000 Denier N/A |                                                             |
| Grab Tensile (lb / in) | Warp 365 / Fill 348           | ASTM D5034                                                  |
| Tongue Tear (lb / in)  | Warp 92 / Fill 83             | ASTM D2261                                                  |
| Adhesion               | 28 lbs / 2"                   | ASTM D751                                                   |
| Cold Crack             | -4° F                         | ASTM D2136                                                  |
| Treatments             | Anti-Mildew, UV               | N/A                                                         |
| Flame Retardant        | Pass                          | ASTM E84 (Class A),<br>California State (CSFM),<br>NFPA-701 |

## **RECOMMENDED USES**

Indoor Wall Pads

Indoor Column Pads

Indoor I-Beam Pads

Dasher Board Pads

Fire Rated Stage Mats

01-01-2024

Color output may not be exact as on this document due to variations in monitors and printers. Color approval must be based on specific colors (vinyl samples, ink samples, digital print samples, etc.) rather than their visual representation in this document. The designs and layouts in this document are the property of Sportsfield Specialties and may not be reproduced without permission and/or written consent.