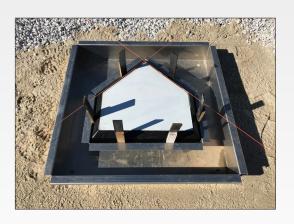

## **Synthetic Turf Access Frame Kits**

### **Product Overview**

- Improves synthetic turf interface to create a seamless multi-use playing surface
- Designed specifically for ground anchors installed within synthetic infill turf
- Includes exclusive infill retainage gasket and perimeter turf attachment ledge
- Durable aluminum constructed frame and solid cover plug
- Integrated 1" PVC drain stub for positive drainage connection
- For use with ground anchored bases, home plates, and pitching rubbers
- Note: synthetic turf and infill material applied by others

| Item Number | Product Description                                                                             |  |
|-------------|-------------------------------------------------------------------------------------------------|--|
| SHAFIT      | Rawlings® Hollywood anchor access frame kit with infill retainer system for synthetic turf      |  |
| SHAFPRIT    | Rawlings® Hollywood dual anchor access frame kit with infill retainer system for synthetic turf |  |