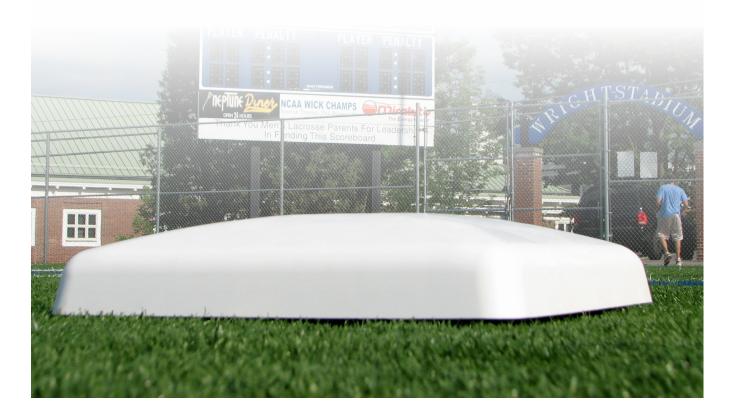

#### **Product Overview**

- · Patented breakaway base designed specifically for synthetic Infill turf
- Ideal for multi-sport athletic fields, parks, and recreation facilities
- Molded pegs grip the infill material providing lateral stability underfoot
- Releases upon impact of a slide, complying with breakaway requirements
- Durable all rubber mesh reinforced construction with textured surface
- Does not require ground anchors, site-work, or concrete footings
- Official size and shape bases, home plates, and pitching rubbers
- U.S. Patent #8,337,340

| Item Number | Product Description                            |
|-------------|------------------------------------------------|
| TBS         | TurfBase® synthetic turf base set              |
| TBDS        | TurfBase® synthetic turf double first base set |
| TBHP        | TurfBase® synthetic turf home plate            |
| TBPR        | TurfBase® synthetic turf pitching rubber       |