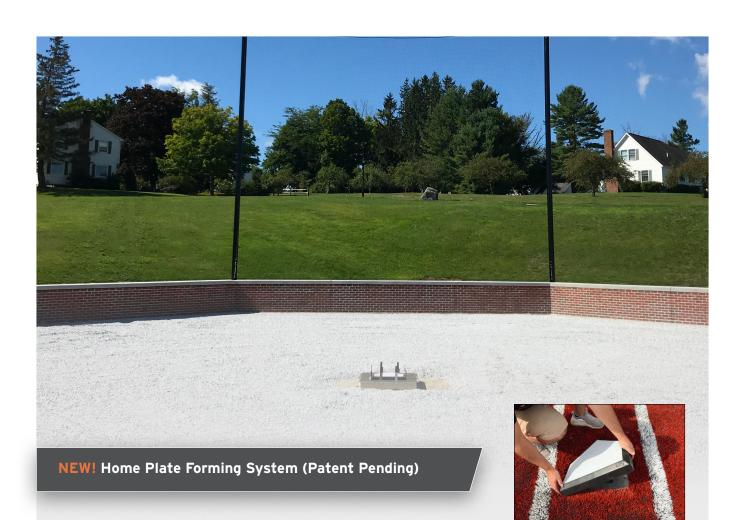

#### **Product Overview**

- Designed specifically for dedicated synthetic infill turf installations
- Stay-in-place concrete forming system simplifies installation
- Height adjustability ensures a flush transition with surrounding surface
- Synthetic turf attachment eliminates peeling from repetitive sliding
- Includes replaceable SHSRHP Schutt® Hollywood Bury All Home Plate
- U.S. Patent Pending

| Item Number | Product Description                          |
|-------------|----------------------------------------------|
| HPFS        | Home plate forming system for synthetic turf |
| HPFSCP      | Home plate forming system cover plug         |