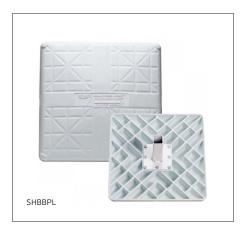

#### **Product Overview**

- Official base of Major League Baseball for over 70 years!
- Base design has extended and tapered lip that virtually eliminates edge turn
- Engineered to better withstand bad weather and includes special UV inhibitors
- 4-sided pitching rubbers feature ultra-strong molded rubber construction
- Choose from a variety of standard base, home plate, and pitching rubber models
- · Additional Rawlings® field equipment available upon request

| Item       | Product Description                                                              |
|------------|----------------------------------------------------------------------------------|
| SHBBPL     | Rawlings® Jack Corbett® 15" Hollywood base set (set of 3)                        |
| SHBBPLS18  | Rawlings® Jack Corbett® 18" MLB® Hollywood single base                           |
| SHIBL      | Rawlings® Hollywood Impact® bases (set of 3)                                     |
| SHIBD      | Rawlings® Hollywood Impact® double first bases (set of 3)                        |
| SHBBP-44   | Rawlings® ground anchor mounts, 1-3/4" sq. x 8" (set of 3)                       |
| SH12920711 | Rawling® dual steel ground anchor mount                                          |
| SHBBP-64   | Rawlings® mushroom anchor plugs (set of 3)                                       |
| SH12916590 | Rawlings® foam anchor plug with indicator (sold individually)                    |
| SHP-UM     | Rawlings® Hollywood pro style universal home plate                               |
| SHP-PS     | Rawlings® Pro Home Plate with ground anchor                                      |
| SHSRHP     | Rawlings® Hollywood Bury All home plate                                          |
| SHP-RBA    | Rawlings® Bury All rubber home plate                                             |
| SHBBPB     | Rawlings® Hollywood official size 4-sided professional pitching rubber, 6" x 24" |
| SHSPR-4SO  | Rawlings® official size 4-sided professional pitching rubber, 6" x 24"           |
| SHLBMPR224 | Rawlings® Hollywood official size dual stanchion pitching rubber, 6" x 24"       |
| SHSPR-SD   | Rawlings® official size step down pitching rubber, 6" x 24"                      |