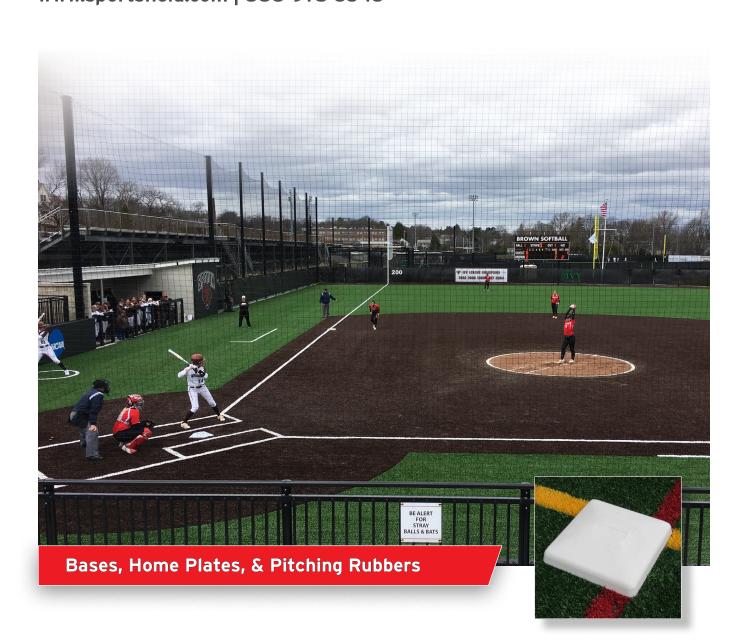

## TurfBase® Synthetic Turf Bases, Plates & Pitching Rubbers

#### **Product Overview**

- · Patented breakaway base designed specifically for synthetic Infill turf
- Ideal for multi-sport athletic fields, parks, and recreation facilities
- Molded pegs grip the infill material providing lateral stability underfoot
- Releases upon impact of a slide, complying with breakaway requirements
- Durable all rubber mesh reinforced construction with textured surface
- Does not require ground anchors, site-work, or concrete footings
- Official size and shape bases, home plates, and pitching rubbers
- U.S. Patent #8,337,340

| Item Number | Product Description                            |
|-------------|------------------------------------------------|
| TBS         | TurfBase® synthetic turf base set              |
| TBDS        | TurfBase® synthetic turf double first base set |
| TBHP        | TurfBase® synthetic turf home plate            |
| TBPR        | TurfBase® synthetic turf pitching rubber       |