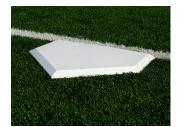

#### **Product Overview**

- · Patented breakaway base designed specifically for synthetic Infill turf
- Ideal for multi-sport athletic fields, parks, and recreation facilities
- Molded pegs grip the infill material providing lateral stability underfoot
- Releases upon impact of a slide, complying with breakaway requirements
- Durable all rubber mesh reinforced construction with textured surface
- Does not require ground anchors, site-work, or concrete footings
- Official size and shape bases, home plates, and pitching rubbers
- U.S. Patent #8,337,340

| Item Number | Product Description                            |
|-------------|------------------------------------------------|
| TBS         | TurfBase® synthetic turf base set              |
| TBDS        | TurfBase® synthetic turf double first base set |
| TBHP        | TurfBase® synthetic turf home plate            |
| TBPR        | TurfBase® synthetic turf pitching rubber       |