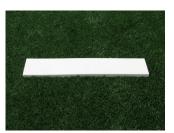

#### **Product Overview**

- · Patented breakaway base designed specifically for synthetic Infill turf
- Ideal for multi-sport athletic fields, parks, and recreation facilities
- Molded pegs grip the infill material providing lateral stability underfoot
- Releases upon impact of a slide, complying with breakaway requirements
- Durable all rubber mesh reinforced construction with textured surface
- Does not require ground anchors, site-work, or concrete footings
- Official size and shape bases, home plates, and pitching rubbers
- U.S. Patent #8,337,340

| Item Number | Product Description                            |
|-------------|------------------------------------------------|
| TBS         | TurfBase® synthetic turf base set              |
| TBDS        | TurfBase® synthetic turf double first base set |
| TBHP        | TurfBase® synthetic turf home plate            |
| TBPR        | TurfBase® synthetic turf pitching rubber       |