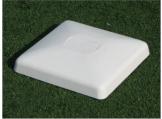

#### **Product Overview**

- · Patented breakaway base designed specifically for synthetic Infill turf
- Ideal for multi-sport athletic fields, parks, and recreation facilities
- Molded pegs grip the infill material providing lateral stability underfoot
- Releases upon impact of a slide, complying with breakaway requirements
- Durable all rubber mesh reinforced construction with textured surface
- Does not require ground anchors, site-work, or concrete footings
- Official size and shape bases, home plates, and pitching rubbers
- U.S. Patent #8,337,340

| Item Number | Product Description                            |
|-------------|------------------------------------------------|
| TBS         | TurfBase® synthetic turf base set              |
| TBDS        | TurfBase® synthetic turf double first base set |
| TBHP        | TurfBase® synthetic turf home plate            |
| TBPR        | TurfBase® synthetic turf pitching rubber       |