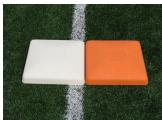

#### **Product Overview**

- · Patented breakaway base designed specifically for synthetic Infill turf
- Ideal for multi-sport athletic fields, parks, and recreation facilities
- Molded pegs grip the infill material providing lateral stability underfoot
- Releases upon impact of a slide, complying with breakaway requirements
- Durable all rubber mesh reinforced construction with textured surface
- Does not require ground anchors, site-work, or concrete footings
- Official size and shape bases, home plates, and pitching rubbers
- U.S. Patent #8,337,340

| Item Number | Product Description                            |
|-------------|------------------------------------------------|
| TBS         | TurfBase® synthetic turf base set              |
| TBDS        | TurfBase® synthetic turf double first base set |
| TBHP        | TurfBase® synthetic turf home plate            |
| TBPR        | TurfBase® synthetic turf pitching rubber       |