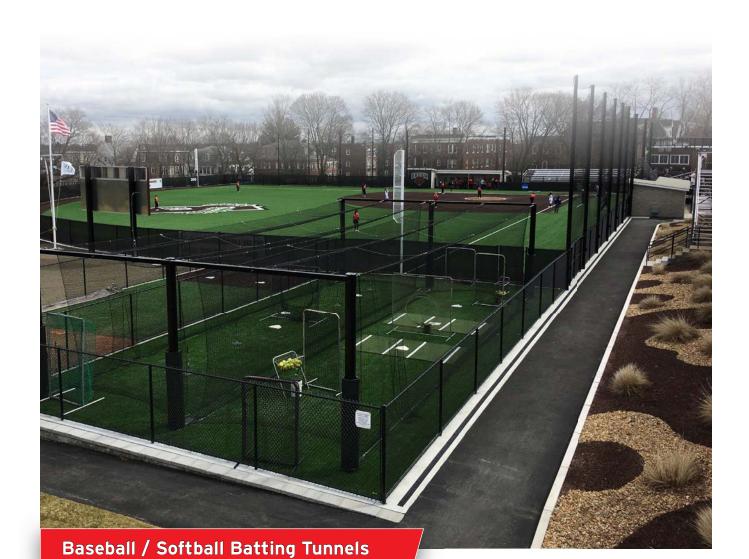

### **Product Overview**

- Tension, overhead, and cantilever styles available
- Single, double, and triple baseball/softball configurations
- · Full-height overlapping entry flaps provide convenience and safety
- Super durable black powder coated aluminum or steel framework
- Black #36 nylon, 1-3/4" mesh net with factory-sewn weighted rope bottom
- #60 and #84 nylon nets available upon request (structure may vary)
- Indoor applications and custom designs available upon request

#### **Overhead Batting Tunnels**

| Item    | Product Description                                           |  |
|---------|---------------------------------------------------------------|--|
| BTOBSPL | Single overhead baseball batting tunnel, base plate mount     |  |
| BTOSSPL | Single overhead softball batting tunnel, base plate mount     |  |
| BTOBS   | Single overhead baseball batting tunnel, ground sleeve insert |  |
| BTOSS   | Single overhead softball batting tunnel, ground sleeve insert |  |
| BTOBDPL | Double overhead baseball batting tunnel, base plate mount     |  |
| BTOSDPL | Double overhead softball batting tunnel, base plate mount     |  |
| BTOBD   | Double overhead baseball batting tunnel, ground sleeve insert |  |
| BTOSD   | Double overhead softball batting tunnel, ground sleeve insert |  |
| BTOBTPL | Triple overhead baseball batting tunnel, base plate mount     |  |
| BTOSTPL | Triple overhead softball batting tunnel, base plate mount     |  |
| BTOBT   | Triple overhead baseball batting tunnel, ground sleeve insert |  |
| BTOST   | Triple overhead softball batting tunnel, ground sleeve insert |  |