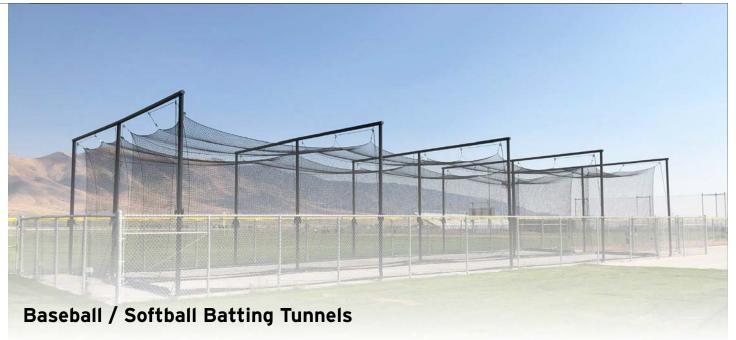

#### **Overhead Batting Tunnels**

| Item    | Product Description                                           |  |
|---------|---------------------------------------------------------------|--|
| BTOBSPL | Single overhead baseball batting tunnel, base plate mount     |  |
| BTOSSPL | Single overhead softball batting tunnel, base plate mount     |  |
| BTOBS   | Single overhead baseball batting tunnel, ground sleeve insert |  |
| BTOSS   | Single overhead softball batting tunnel, ground sleeve insert |  |
| BTOBDPL | Double overhead baseball batting tunnel, base plate mount     |  |
| BTOSDPL | Double overhead softball batting tunnel, base plate mount     |  |
| BTOBD   | Double overhead baseball batting tunnel, ground sleeve insert |  |
| BTOSD   | Double overhead softball batting tunnel, ground sleeve insert |  |
| BTOBTPL | Triple overhead baseball batting tunnel, base plate mount     |  |
| BTOSTPL | Triple overhead softball batting tunnel, base plate mount     |  |
| BTOBT   | Triple overhead baseball batting tunnel, ground sleeve insert |  |
| BTOST   | Triple overhead softball batting tunnel, ground sleeve insert |  |