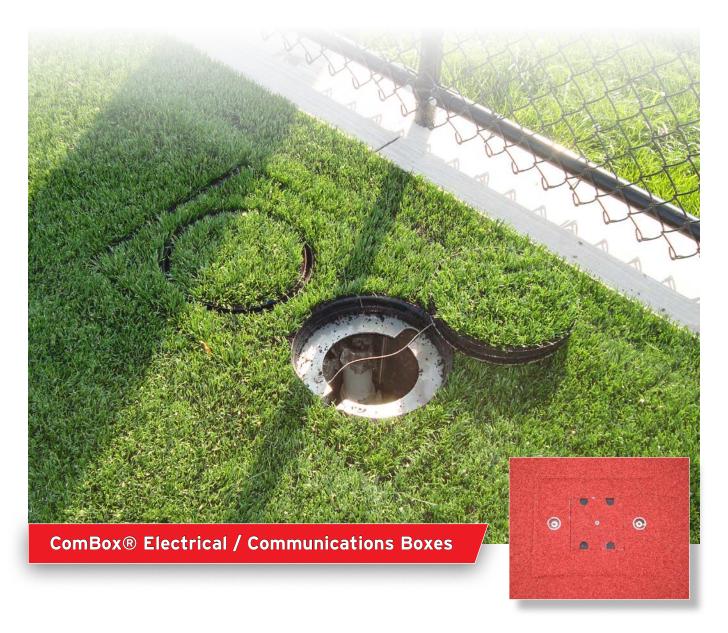

## ComBox® Electrical / Communication Boxes

## **Product Overview**

- Addresses safety, aesthetic, and durability concerns associated with plastic utility boxes
- Ideal for projects that call for AC power, lighting, timing, scoreboards, public address, cameras, and communications
- Easy hand-hole access makes it convenient for daily use, repairs, and adjustments
- Lid designs adapts to most athletic field playing surfaces
- Aluminum or heavy duty steel construction with integrated drainage stub
- · Synthetic turf models include exclusive infill retainage gasket and perimeter turf attachment ledge
- Custom sizes and designs for available upon request
- U.S. Patents #7,784,636; #8,016,149