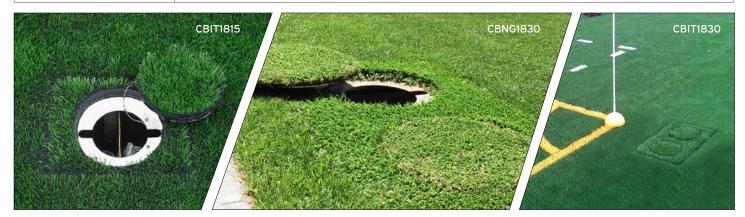

| Item Number | Product Description                                                                  |
|-------------|--------------------------------------------------------------------------------------|
| CBTS1830    | ComBox® electrical / communication box for poured/paved synthetic track surface      |
| CBTS1815    | Half ComBox® electrical / communication box for poured/paved synthetic track surface |
| CBMS1830    | ComBox® electrical / communication box for rolled track mat surface                  |
| CBMS1815    | Half ComBox® electrical / communication box for rolled track mat surface             |
| CBBM1830    | ComBox® electrical / communication box for asphalt or concrete                       |
| CBBM1815    | Half ComBox® electrical / communication box for asphalt or concrete                  |
| CBIT1830    | ComBox® electrical / communication box for synthetic infill turf                     |
| CBIT1830HD  | Heavy Duty ComBox® electrical / communication box for synthetic infill turf          |
| CBIT1815    | Half ComBox® electrical / communication box for synthetic infill turf                |
| CBIT1815HD  | Heavy Duty Half ComBox® electrical / communication box for synthetic infill turf     |
| CBNG1830    | ComBox® electrical / communication box for natural grass                             |
| CBNG1830HD  | Heavy Duty ComBox® electrical / communication box for natural grass                  |
| CBNG1815    | Half ComBox® electrical / communication box for natural grass                        |
| CBNG1815HD  | Heavy Duty Half ComBox® electrical / communication box for natural grass             |