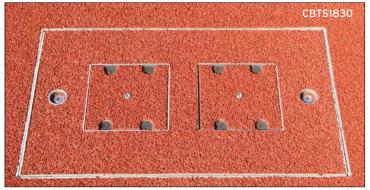

| Item Number | Product Description                                                                  |
|-------------|--------------------------------------------------------------------------------------|
| CBTS1830    | ComBox® electrical / communication box for poured/paved synthetic track surface      |
| CBTS1815    | Half ComBox® electrical / communication box for poured/paved synthetic track surface |
| CBMS1830    | ComBox® electrical / communication box for rolled track mat surface                  |
| CBMS1815    | Half ComBox® electrical / communication box for rolled track mat surface             |
| CBBM1830    | ComBox® electrical / communication box for asphalt or concrete                       |
| CBBM1815    | Half ComBox® electrical / communication box for asphalt or concrete                  |
| CBIT1830    | ComBox® electrical / communication box for synthetic infill turf                     |
| CBIT1830HD  | Heavy Duty ComBox® electrical / communication box for synthetic infill turf          |
| CBIT1815    | Half ComBox® electrical / communication box for synthetic infill turf                |
| CBIT1815HD  | Heavy Duty Half ComBox® electrical / communication box for synthetic infill turf     |
| CBNG1830    | ComBox® electrical / communication box for natural grass                             |
| CBNG1830HD  | Heavy Duty ComBox® electrical / communication box for natural grass                  |
| CBNG1815    | Half ComBox® electrical / communication box for natural grass                        |
| CBNG1815HD  | Heavy Duty Half ComBox® electrical / communication box for natural grass             |