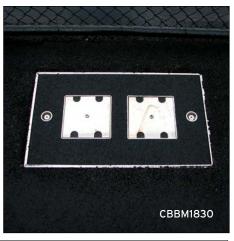

| Item Number | Product Description                                                                  |
|-------------|--------------------------------------------------------------------------------------|
| CBTS1830    | ComBox® electrical / communication box for poured/paved synthetic track surface      |
| CBTS1815    | Half ComBox® electrical / communication box for poured/paved synthetic track surface |
| CBMS1830    | ComBox® electrical / communication box for rolled track mat surface                  |
| CBMS1815    | Half ComBox® electrical / communication box for rolled track mat surface             |
| CBBM1830    | ComBox® electrical / communication box for asphalt or concrete                       |
| CBBM1815    | Half ComBox® electrical / communication box for asphalt or concrete                  |
| CBIT1830    | ComBox® electrical / communication box for synthetic infill turf                     |
| CBIT1830HD  | Heavy Duty ComBox® electrical / communication box for synthetic infill turf          |
| CBIT1815    | Half ComBox® electrical / communication box for synthetic infill turf                |
| CBIT1815HD  | Heavy Duty Half ComBox® electrical / communication box for synthetic infill turf     |
| CBNG1830    | ComBox® electrical / communication box for natural grass                             |
| CBNG1830HD  | Heavy Duty ComBox® electrical / communication box for natural grass                  |
| CBNG1815    | Half ComBox® electrical / communication box for natural grass                        |
| CBNG1815HD  | Heavy Duty Half ComBox® electrical / communication box for natural grass             |