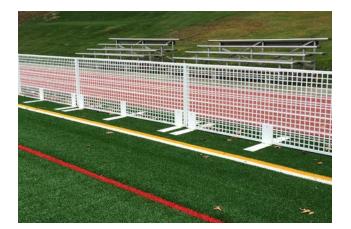

## PRODUCT OVERVIEW

- Seasonal and semi-permanent multi-use fencing solutions
- Ideal for outfield fencing and spectator/crowd control barriers
- Free-standing base or semi-permanent ground sleeve designs
- NEW semi-permanent structural fencing system with integral wall pads
- Durable powder coated finish available in a variety of standard colors
- Optional high resolution digital graphics and lettering

| Item Number | Product Description                                                                          |
|-------------|----------------------------------------------------------------------------------------------|
| SF4PT       | 4'H seasonal fencing system, free-standing base                                              |
| SF4PTP      | Optional wall pads for 4'H seasonal fencing system                                           |
| SF4         | 4'H semi-permanent fencing system, ground sleeve inserted                                    |
| SF4P        | Optional wall pads for 4'H semi-permanent fencing system                                     |
| SF4S        | 4'H semi-permanent structural fencing system with integral wall pads, ground sleeve inserted |
| SF6         | 6'H semi-permanent fencing system, ground sleeve inserted                                    |
| SF6P        | Optional wall pads for 6'H semi-permanent fencing system                                     |
| SF6S        | 6'H semi-permanent structural fencing system with integral wall pads, ground sleeve inserted |
| SF8S        | 8'H semi-permanent structural fencing system with integral wall pads, ground sleeve inserted |