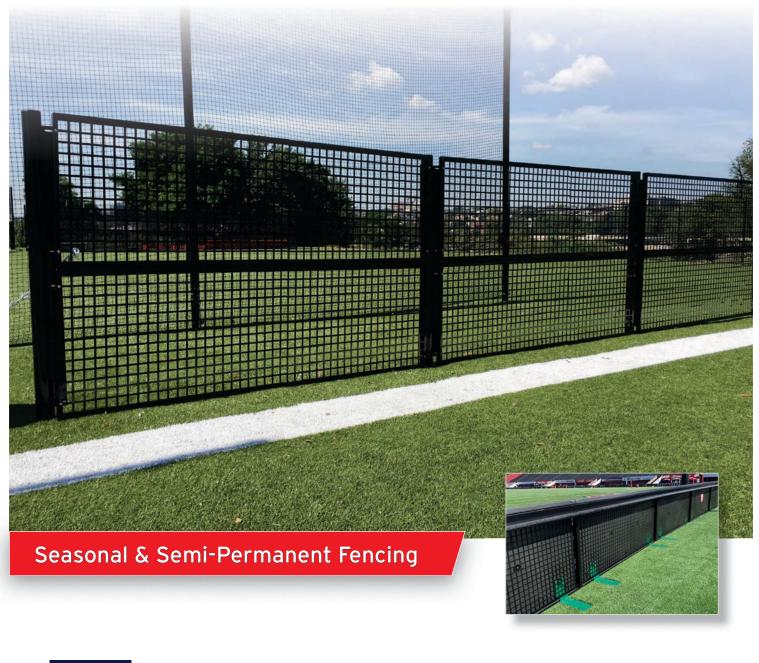

## Seasonal & Semi-Permanent Fencing

## PRODUCT OVERVIEW

- Seasonal and semi-permanent multi-use fencing solutions
- Ideal for outfield fencing and spectator/crowd control barriers
- Free-standing base or semi-permanent ground sleeve designs
- NEW semi-permanent structural fencing system with integral wall pads
- Durable powder coated finish available in a variety of standard colors
- Optional high resolution digital graphics and lettering

| Item Number | Product Description                                                                          |
|-------------|----------------------------------------------------------------------------------------------|
| SF4PT       | 4'H seasonal fencing system, free-standing base                                              |
| SF4PTP      | Optional wall pads for 4'H seasonal fencing system                                           |
| SF4         | 4'H semi-permanent fencing system, ground sleeve inserted                                    |
| SF4P        | Optional wall pads for 4'H semi-permanent fencing system                                     |
| SF4S        | 4'H semi-permanent structural fencing system with integral wall pads, ground sleeve inserted |
| SF6         | 6'H semi-permanent fencing system, ground sleeve inserted                                    |
| SF6P        | Optional wall pads for 6'H semi-permanent fencing system                                     |
| SF6S        | 6'H semi-permanent structural fencing system with integral wall pads, ground sleeve inserted |
| SF8S        | 8'H semi-permanent structural fencing system with integral wall pads, ground sleeve inserted |