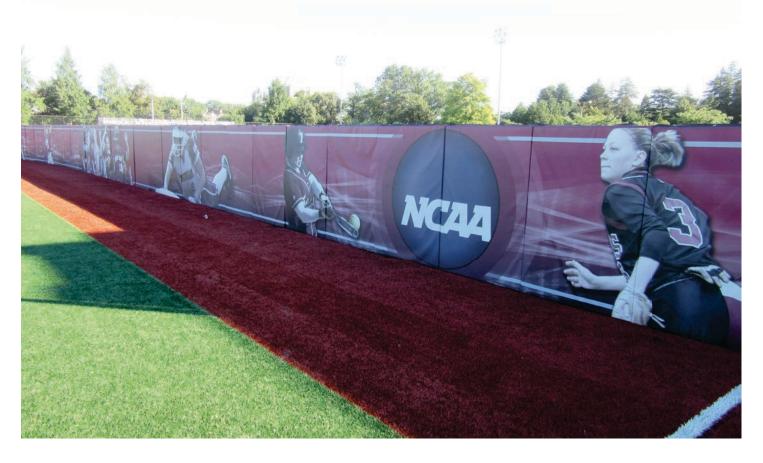

## PRODUCT OVERVIEW

- Seasonal and semi-permanent multi-use fencing solutions
- Ideal for outfield fencing and spectator/crowd control barriers
- Free-standing base or semi-permanent ground sleeve designs
- NEW semi-permanent structural fencing system with integral wall pads
- Durable powder coated finish available in a variety of standard colors
- Optional high resolution digital graphics and lettering

| Item Number | Product Description                                                                          |
|-------------|----------------------------------------------------------------------------------------------|
| SF4PT       | 4'H seasonal fencing system, free-standing base                                              |
| SF4PTP      | Optional wall pads for 4'H seasonal fencing system                                           |
| SF4         | 4'H semi-permanent fencing system, ground sleeve inserted                                    |
| SF4P        | Optional wall pads for 4'H semi-permanent fencing system                                     |
| SF4S        | 4'H semi-permanent structural fencing system with integral wall pads, ground sleeve inserted |
| SF6         | 6'H semi-permanent fencing system, ground sleeve inserted                                    |
| SF6P        | Optional wall pads for 6'H semi-permanent fencing system                                     |
| SF6S        | 6'H semi-permanent structural fencing system with integral wall pads, ground sleeve inserted |
| SF8S        | 8'H semi-permanent structural fencing system with integral wall pads, ground sleeve inserted |