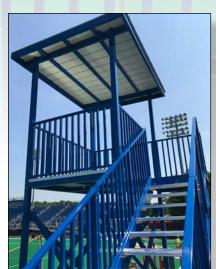

## Filming & Broadcast Towers

## **Product Overview**

- Sleek multi-purpose filming tower solution
- Provides elevated vantage point for coaches and video team
- Durable powder coated steel & aluminum construction
- Ship's ladder and picket railing with gate
- Available in a variety of colors
- Industry exclusive 5-Year manufacturer's product warranty

## OSHA Compliant!

| Item   | Product Description                                                   |
|--------|-----------------------------------------------------------------------|
| FT486  | 6'H, 4'x8' platform Filming Tower with ship's ladder                  |
| FT6810 | 10'H, 6'x8' platform Filming Tower with ship's ladder                 |
| PESFT  | Stamped drawings and calculations by a licensed professional engineer |