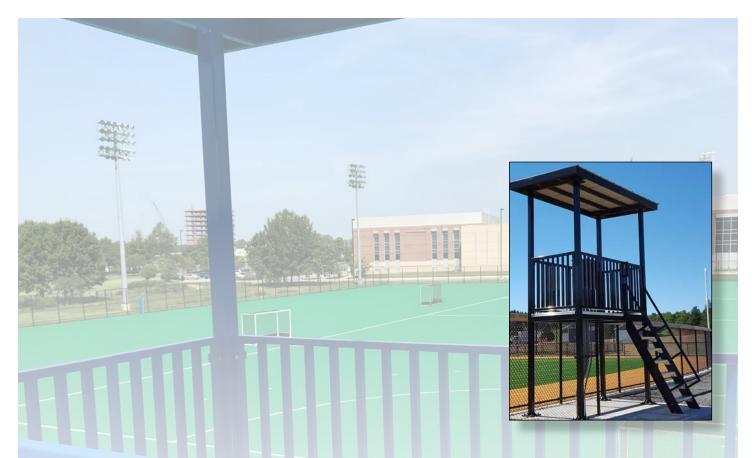

## Filming & Broadcast Towers

## **Product Overview**

- Sleek multi-purpose filming tower solution
- Provides elevated vantage point for coaches and video team
- Durable powder coated steel & aluminum construction
- Ship's ladder and picket railing with gate
- Available in a variety of colors
- Industry exclusive 5-Year manufacturer's product warranty

## OSHA Compliant!

| Item   | Product Description                                                   |
|--------|-----------------------------------------------------------------------|
| FT486  | 6'H, 4'x8' platform Filming Tower with ship's ladder                  |
| FT6810 | 10'H, 6'x8' platform Filming Tower with ship's ladder                 |
| PESFT  | Stamped drawings and calculations by a licensed professional engineer |