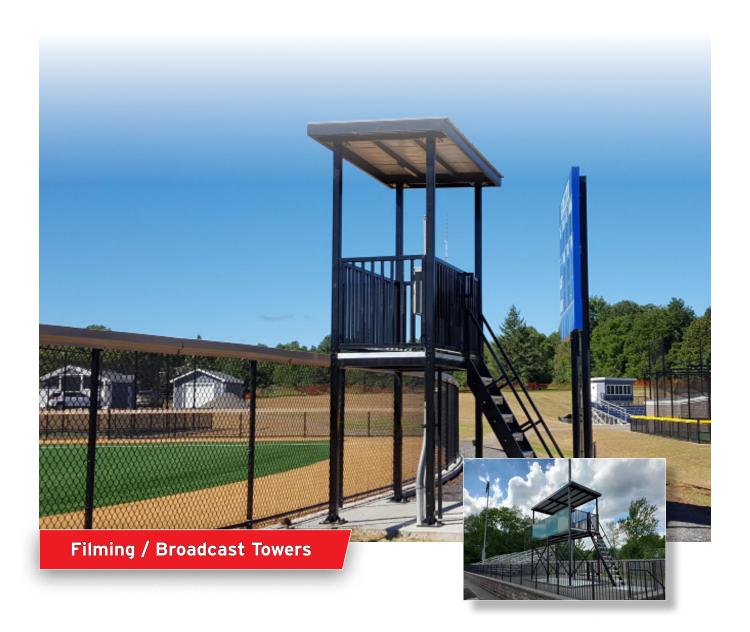

## Filming & Broadcast Towers

## **Product Overview**

- Sleek multi-purpose filming tower solution
- Provides elevated vantage point for coaches and video team
- Durable powder coated steel & aluminum construction
- Ship's ladder and picket railing with gate
- Available in a variety of colors
- Industry exclusive 5-Year manufacturer's product warranty

## OSHA Compliant!

| Item   | Product Description                                                   |
|--------|-----------------------------------------------------------------------|
| FT486  | 6'H, 4'x8' platform Filming Tower with ship's ladder                  |
| FT6810 | 10'H, 6'x8' platform Filming Tower with ship's ladder                 |
| PESFT  | Stamped drawings and calculations by a licensed professional engineer |