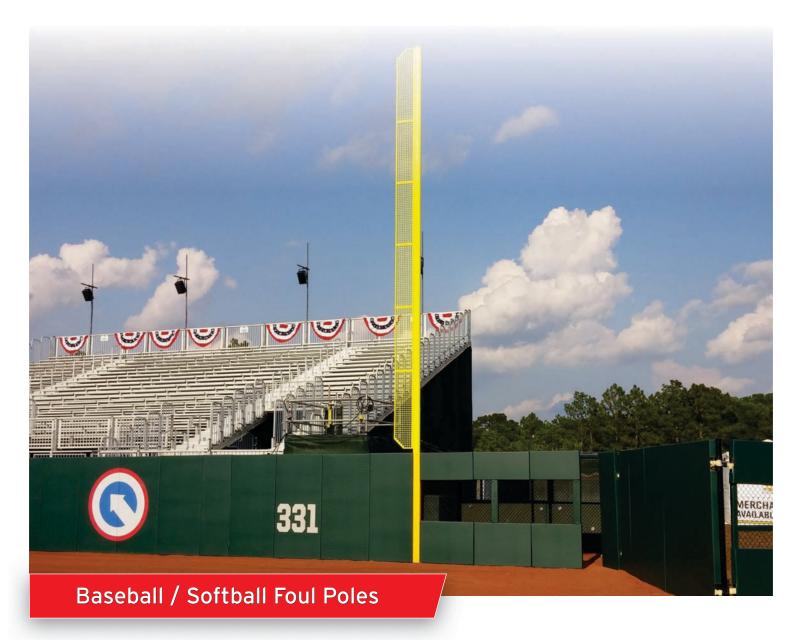

## Baseball / Softball Foul Poles

## PRODUCT OVERVIEW

- Standard powder coated yellow, white, or orange finish available to meet NCAA softball field of play, foul pole rule 2.12 requiring a contrasting color to the ball
- Standard pre-engineered heights: 15', 20', 30', 40', 50', 60', 70', and 80'
- Available with or without mesh wing
- Available with stamped drawings and calculations by a licensed professional engineer
- Custom sizes available upon request