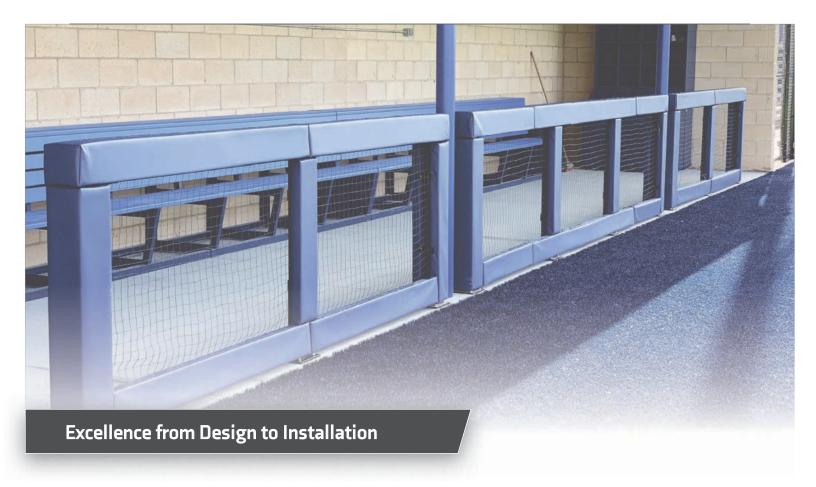

## Excellence from Design to Installation

## PRODUCT OVERVIEW

- Guard Rail Systems are modularized for professional aesthetics and ease of installation
- · Super durable powder coated steel frames protected with squared guard rail and post pads
- Ultra Cross® Knotless Dyneema® netting provides a barrier without compromising visibility
- · Surface mounted design allows for installation flexibility during construction and retro-fits
- A pre-engineered solution that eliminates site-built railings and custom pads/netting
- Customizable lengths available in standard heights of 36", 42", 48", 72" and 96"H
- Post and rail pads are available in a variety of standard vinyl colors
- Available with custom digitally printed graphics and lettering