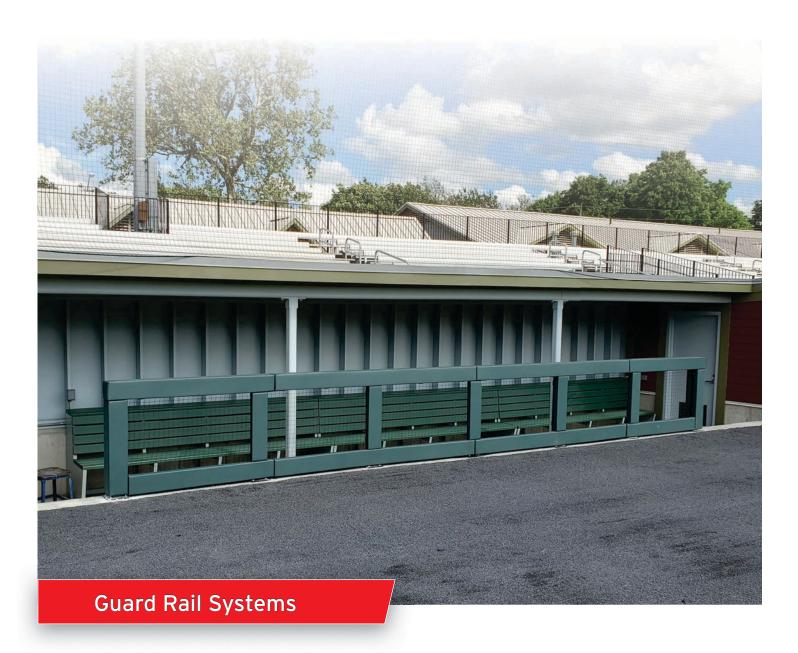

## **Guard Rail Systems**

## PRODUCT OVERVIEW

- Guard Rail Systems are modularized for professional aesthetics and ease of installation
- · Super durable powder coated steel frames protected with squared guard rail and post pads
- Ultra Cross® Knotless Dyneema® netting provides a barrier without compromising visibility
- · Surface mounted design allows for installation flexibility during construction and retro-fits
- A pre-engineered solution that eliminates site-built railings and custom pads/netting
- Customizable lengths available in standard heights of 36", 42", 48", 72" and 96"H
- Post and rail pads are available in a variety of standard vinyl colors
- Available with custom digitally printed graphics and lettering