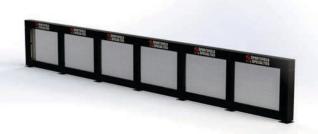

## PRODUCT OVERVIEW

- Guard Rail Systems are modularized for professional aesthetics and ease of installation
- · Super durable powder coated steel frames protected with squared guard rail and post pads
- Ultra Cross® Knotless Dyneema® netting provides a barrier without compromising visibility
- · Surface mounted design allows for installation flexibility during construction and retro-fits
- A pre-engineered solution that eliminates site-built railings and custom pads/netting
- Customizable lengths available in standard heights of 36", 42", 48", 72" and 96"H
- Post and rail pads are available in a variety of standard vinyl colors
- Available with custom digitally printed graphics and lettering

| Item Number | Product Description                                                                           |
|-------------|-----------------------------------------------------------------------------------------------|
| GRS36       | Guard rail system with steel structure, protective rail pads, and Ultra Cross® netting - 36"H |
| GRS42       | Guard rail system with steel structure, protective rail pads, and Ultra Cross® netting - 42"H |
| GRS48       | Guard rail system with steel structure, protective rail pads, and Ultra Cross® netting - 48"H |
| GRS72       | Guard rail system with steel structure, protective rail pads, and Ultra Cross® netting - 72"H |
| GRS96       | Guard rail system with steel structure, protective rail pads, and Ultra Cross® netting - 96"H |