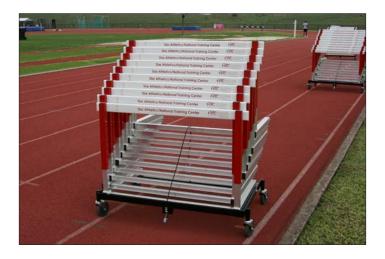

### **Hurdle Carts & Vinyl Covers**

#### PRODUCT OVERVIEW

- Durable transport carts hold up to 10 hurdles
- All aluminum construction
- Super durable black powder coated finish
- Universal cart designed for both "L" shaped and rocker hurdles
- Optional all-weather vinyl covers available

| Item Number | Product Description                                                 |
|-------------|---------------------------------------------------------------------|
| HLCRT41     | Transport cart for up to ten 41" "L" shaped hurdles                 |
| HLCRT47     | Transport cart for up to ten 47" "L" shaped hurdles                 |
| HLRCRT      | Universal transport cart for up to ten rocker or "L" shaped hurdles |
| HLCRTAWC41  | Optional all-weather vinyl cover for 41" "L" shaped hurdle cart     |
| HLCRTAWC47  | Optional all-weather vinyl cover for 47" "L" shaped hurdle cart     |
| HLCRTAWC    | Optional universal all-weather vinyl cover for HLRCRT hurdle cart   |