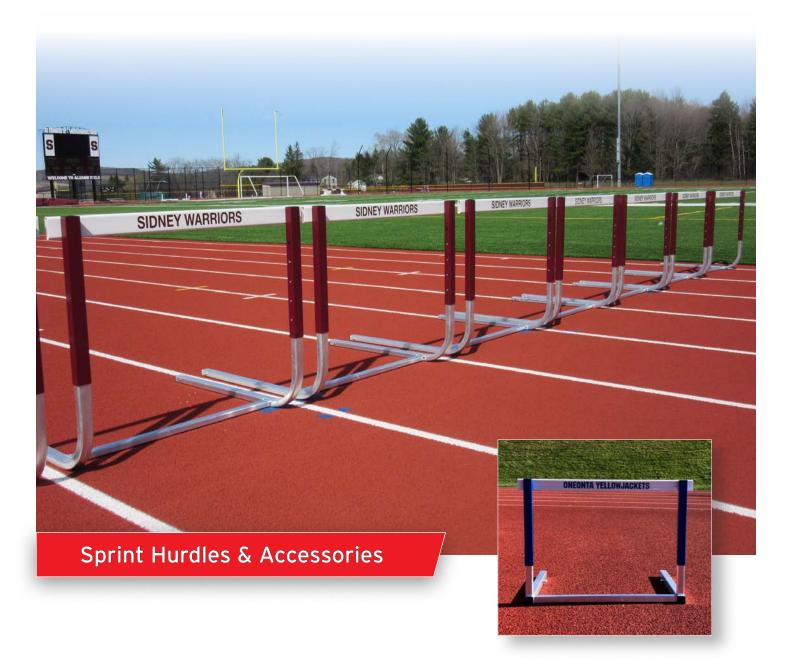

# **Sprint Hurdles**

### PRODUCT OVERVIEW

- Available in rocker and "L" shaped styles for all levels
- · Hurdles meet or exceed specifications of governing athletic organizations
- Durable, lightweight aluminum construction
- Variety of standard powder coat colors offered
- Available with gateboard lettering and logos
- · Proudly manufactured in the U.S.A.
- 5-year manufacturer's product warranty

| Item Number | Product Description                                           |
|-------------|---------------------------------------------------------------|
| HRHS        | High school rocker hurdles - 41"                              |
| HRHSA       | High school advanced rocker hurdle - 41"                      |
| HLHS41      | High school "L" shaped, fixed counterweights - 41"            |
| HLCOL41     | College "L" shaped hurdle, free-sliding counterweights - 41"  |
| HLNAT41     | National "L" shaped hurdle, free-sliding counterweights - 41" |
| HLCOL47     | College "L" shaped hurdle, adjustable counterweights - 47"    |
| HLNAT47     | National "L" shaped hurdle, adjustable counterweights - 47"   |