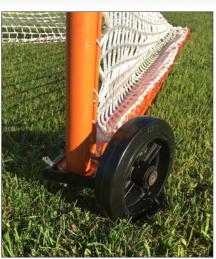

| Item Number | Product Description             |
|-------------|---------------------------------|
| LCG         | Lacrosse goal - 6'H x 6'W x 7'D |
| LCGWK       | Lacrosse goal wheel kit         |