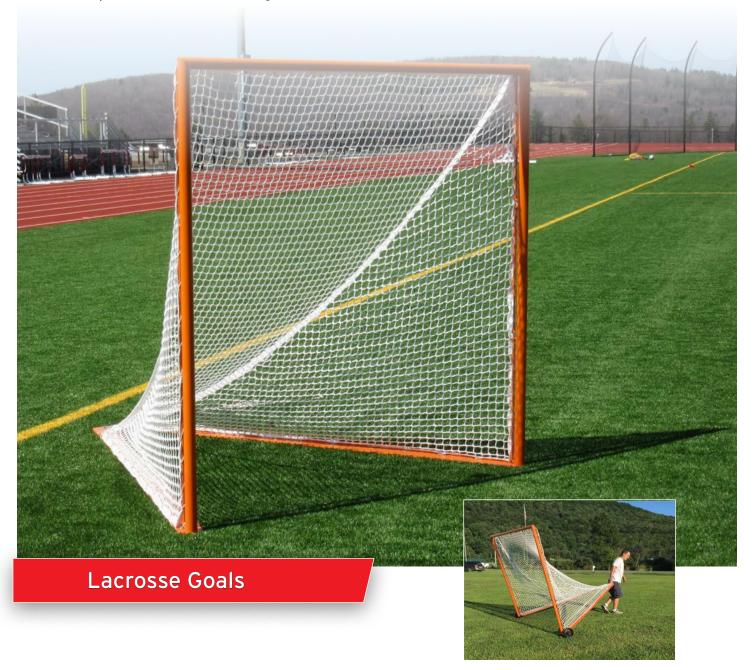

### **Lacrosse Goals**

#### PRODUCT OVERVIEW

- Heavy-duty, TIG welded 1.9" steel construction
- One-piece welded steel goal mouth
- Includes convenient tie-bar net attachment
- Flat iron ground bar provides maximum stability
- Durable orange powder coated finish
- Includes premium 5mm braided, knotless net
- Official size: 6' x 6' x 7'