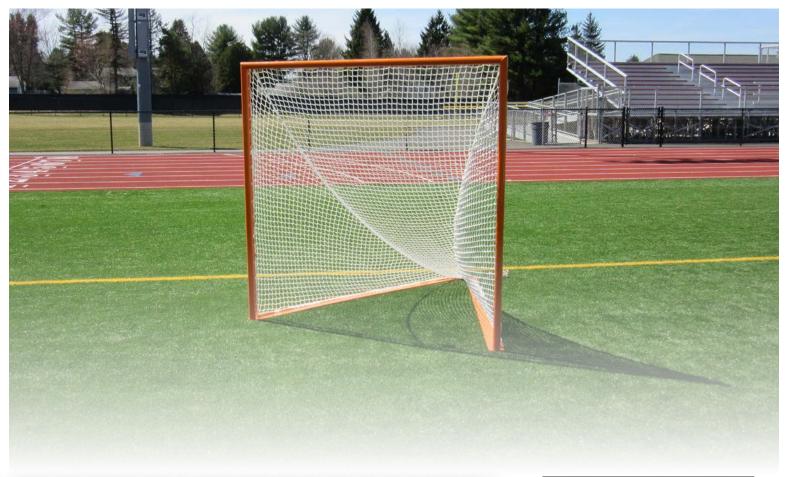

### **Lacrosse Goals**

#### PRODUCT OVERVIEW

- Heavy-duty, TIG welded 1.9" steel construction
- One-piece welded steel goal mouth
- Includes convenient tie-bar net attachment
- Flat iron ground bar provides maximum stability
- Durable orange powder coated finish
- Includes premium 5mm braided, knotless net
- Official size: 6' x 6' x 7'