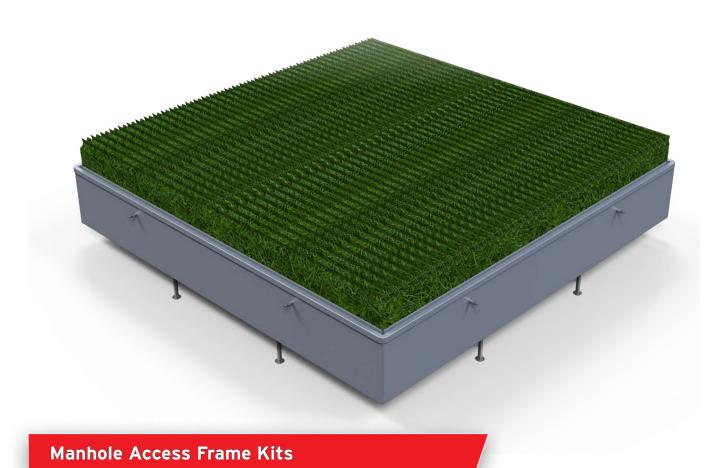

## **Product Overview**

- · Creates a subsurface void to permit access for manhole cover removal
- Designed for synthetic infill turf or natural grass applications
- · Synthetic turf models include exclusive infill retainage gasket and perimeter turf attachment ledge
- Heavy duty 11 gauge welded steel construction
- Includes solid cover with factory provided 3/8" diameter perforated drain holes
- Note: Synthetic turf models require turf to be applied by others; natural grass models include factory pre-installed green synthetic turf with thatch layer and black trim strip
- Standard black powder coated finish
- Custom sizes available upon request

MHAFIT40

MHAFNG40

|   | Item Number | Product Description                                                                  |
|---|-------------|--------------------------------------------------------------------------------------|
| ĺ | MHAFIT40    | Manhole Access Frame Kit with Infill Retainer System for Synthetic Turf Applications |
|   | MHAFNG40    | Manhole Access Frame Kit for Natural Grass Application                               |