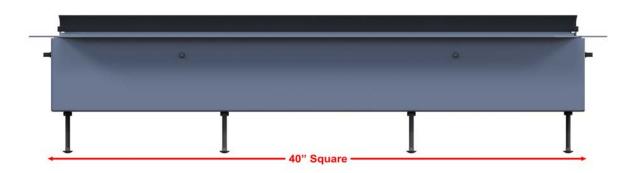

## **Product Overview**

- · Creates a subsurface void to permit access for manhole cover removal
- Designed for synthetic infill turf or natural grass applications
- · Synthetic turf models include exclusive infill retainage gasket and perimeter turf attachment ledge
- Heavy duty 11 gauge welded steel construction
- Includes solid cover with factory provided 3/8" diameter perforated drain holes
- Note: Synthetic turf models require turf to be applied by others; natural grass models include factory pre-installed green synthetic turf with thatch layer and black trim strip
- Standard black powder coated finish
- Custom sizes available upon request

MHAFIT40

MHAFNG40

|   | Item Number | Product Description                                                                  |
|---|-------------|--------------------------------------------------------------------------------------|
| ĺ | MHAFIT40    | Manhole Access Frame Kit with Infill Retainer System for Synthetic Turf Applications |
|   | MHAFNG40    | Manhole Access Frame Kit for Natural Grass Application                               |