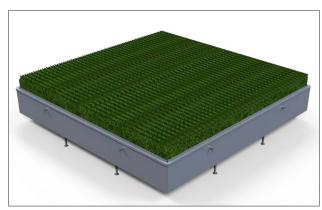

## **Product Overview**

- · Creates a subsurface void to permit access for manhole cover removal
- Designed for synthetic infill turf or natural grass applications
- · Synthetic turf models include exclusive infill retainage gasket and perimeter turf attachment ledge
- Heavy duty 11 gauge welded steel construction
- Includes solid cover with factory provided 3/8" diameter perforated drain holes
- Note: Synthetic turf models require turf to be applied by others; natural grass models include factory pre-installed green synthetic turf with thatch layer and black trim strip
- Standard black powder coated finish
- Custom sizes available upon request

MHAFIT40

MHAFNG40

|   | Item Number | Product Description                                                                  |
|---|-------------|--------------------------------------------------------------------------------------|
| ĺ | MHAFIT40    | Manhole Access Frame Kit with Infill Retainer System for Synthetic Turf Applications |
|   | MHAFNG40    | Manhole Access Frame Kit for Natural Grass Application                               |