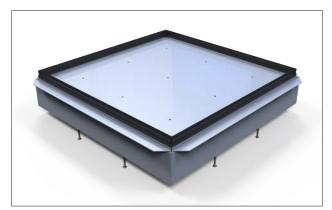

## **Product Overview**

- · Creates a subsurface void to permit access for manhole cover removal
- Designed for synthetic infill turf or natural grass applications
- · Synthetic turf models include exclusive infill retainage gasket and perimeter turf attachment ledge
- Heavy duty 11 gauge welded steel construction
- Includes solid cover with factory provided 3/8" diameter perforated drain holes
- Note: Synthetic turf models require turf to be applied by others; natural grass models include factory pre-installed green synthetic turf with thatch layer and black trim strip
- Standard black powder coated finish
- Custom sizes available upon request

MHAFIT40

MHAFNG40

|   | Item Number | Product Description                                                                  |
|---|-------------|--------------------------------------------------------------------------------------|
| ĺ | MHAFIT40    | Manhole Access Frame Kit with Infill Retainer System for Synthetic Turf Applications |
|   | MHAFNG40    | Manhole Access Frame Kit for Natural Grass Application                               |