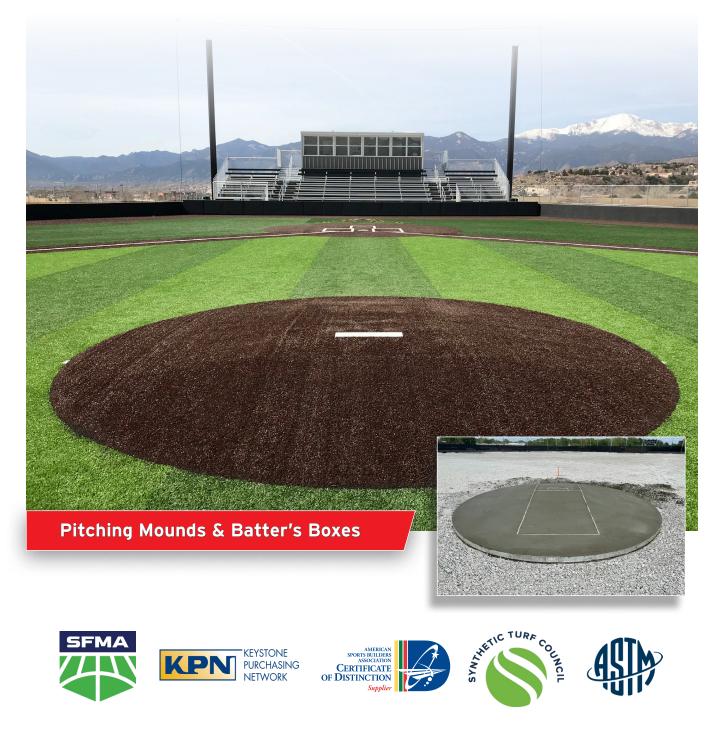

## **Pitching Mound Forming Systems**

#### **Product Overview**

- Designed specifically for permanent synthetic infill turf installations
- Pre-engineered concrete forming system eliminates complex hand-forming
- Meets all rules and regulations for mound diameter, height, and slope
- Pitching rubber height adjustment, drainage, and turf attachment ledges
- Replaceable synthetic infill turf center section
- Bolt-together aluminum construction with rebar anchoring provisions
- Superior stability and longevity versus compacted stone alternatives
- Synthetic infill turf to be provided and installed by others on site
- Includes replaceable Schutt® four-sided professional pitching rubber (SHBBPB)
- US Patent Pending

| ltem Number | Product Description                            |
|-------------|------------------------------------------------|
| PMFSB       | Baseball Pitching Mound Forming System         |
| PMFSS       | Softball Pitching Mound Forming System         |
| PMFSBPS     | Bullpen Pitching Mound Forming System - Single |
| PMFSBPD     | Bullpen Pitching Mound Forming System - Double |
| PMFSBPT     | Bullpen Pitching Mound Forming System - Triple |