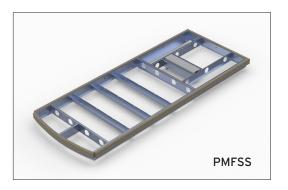

### **Batter's Box Forming Systems**

#### **Product Overview**

- Designed specifically for permanent synthetic infill turf installations
- Pre-engineered concrete forming system eliminates complex hand-forming
- · Home plate height adjustment, drainage, and turf attachment ledges
- · Bolt-together aluminum construction with rebar anchoring provisions
- · Superior stability and longevity versus compacted stone alternatives
- · Synthetic infill turf to be provided and installed by others on site
- Includes replaceable Schutt® Hollywood Bury All Home Plate (SHSRHP)
- US Patent Pending

| ltem Number | Product Description                  |
|-------------|--------------------------------------|
| BBFSB       | Baseball Batter's Box Forming System |
| BBFSS       | Softball Batter's Box Forming System |