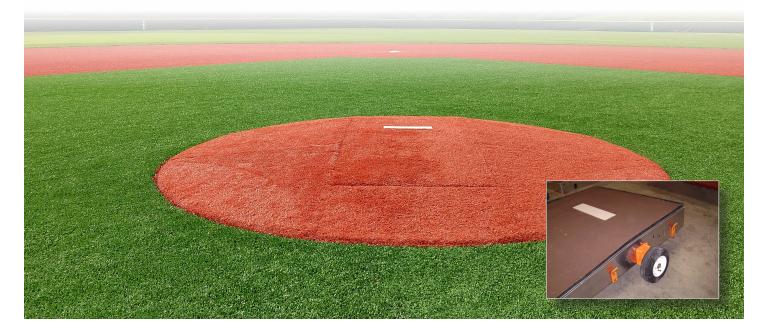

## Porta-Pitch Seasonal Pitching Mound

#### **Product Overview**

- Official size seasonal pitching mounds ideal for multi-use facilities!
- Available with synthetic turf or clay center section
- Optional clay center strip provides traditional feel and performance
- Sectional design and wheel / hitch system make it easy to transform field
- Meets all rules and regulations for size, height, and slope
- Includes official 4-sided pitching rubber
- Little League and bullpen models now available!

| Item Number | Product Description                                                                              |
|-------------|--------------------------------------------------------------------------------------------------|
| PPLLBIT     | Seasonal Little League pitching mound, brown synthetic infill turf - 10' diameter                |
| PPLLRCIT    | Seasonal Little League pitching mound, red clay synthetic infill turf - 10' diameter             |
| PPLLGIT     | Seasonal Little League pitching mound, green synthetic infill turf - 10' diameter                |
| PPBIT       | Seasonal baseball pitching mound, brown synthetic infill turf - 18' diameter                     |
| PPB         | Seasonal baseball pitching mound, clay center section and brown synthetic turf - 18' diameter    |
| PPRCIT      | Seasonal baseball pitching mound, red clay synthetic infill turf - 18' diameter                  |
| PPRC        | Seasonal baseball pitching mound, clay center section and red clay synthetic turf - 18' diameter |
| PPGIT       | Seasonal baseball pitching mound, green synthetic infill turf - 18' diameter                     |
| PPG         | Seasonal baseball pitching mound, clay center section and green synthetic turf - 18' diameter    |
| PPBPBIT     | Seasonal bullpen mound, brown synthetic turf pitching area                                       |
| PPBPB       | Seasonal bullpen mound, clay pitching area with brown synthetic turf                             |
| PPDBPRBIT   | Seasonal double bullpen mound, brown synthetic infill turf                                       |
| PPBPRCIT    | Seasonal bullpen mound, red clay synthetic turf pitching area                                    |
| PPBPRC      | Seasonal bullpen mound, clay pitching area with red clay synthetic turf                          |
| PPDBPRCIT   | Double bullpen mound, red synthetic infill turf                                                  |
| PPBGIT      | Seasonal bullpen mound, green synthetic infill turf pitching area                                |
| PPBPG       | Seasonal bullpen mound, clay pitching area with green synthetic turf                             |
| PPDBPGIT    | Double bullpen mound, red synthetic infill turf                                                  |