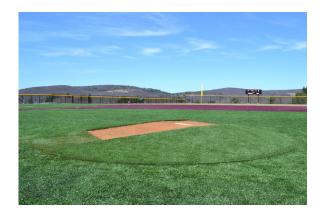

## Porta-Pitch Seasonal Pitching Mound

#### **Product Overview**

- Official size seasonal pitching mounds ideal for multi-use facilities!
- Available with synthetic turf or clay center section
- Optional clay center strip provides traditional feel and performance
- Sectional design and wheel / hitch system make it easy to transform field
- Meets all rules and regulations for size, height, and slope
- Includes official 4-sided pitching rubber
- Little League and bullpen models now available!