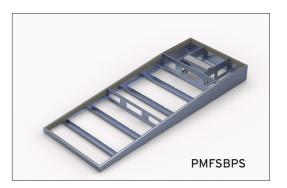

## **Pitching Mound Forming Systems**

#### **Product Overview**

- Designed specifically for permanent synthetic infill turf installations
- Pre-engineered concrete forming system eliminates complex hand-forming
- Meets all rules and regulations for mound diameter, height, and slope
- Pitching rubber height adjustment, drainage, and turf attachment ledges
- Replaceable synthetic infill turf center section
- Bolt-together aluminum construction with rebar anchoring provisions
- Superior stability and longevity versus compacted stone alternatives
- Synthetic infill turf to be provided and installed by others on site
- Includes replaceable Schutt® four-sided professional pitching rubber (SHBBPB)
- US Patent Pending

| ltem Number | Product Description                            |
|-------------|------------------------------------------------|
| PMFSB       | Baseball Pitching Mound Forming System         |
| PMFSS       | Softball Pitching Mound Forming System         |
| PMFSBPS     | Bullpen Pitching Mound Forming System - Single |
| PMFSBPD     | Bullpen Pitching Mound Forming System - Double |
| PMFSBPT     | Bullpen Pitching Mound Forming System - Triple |