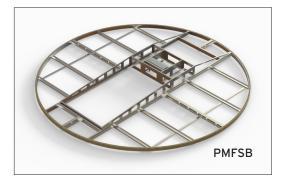

## **Pitching Mound Forming Systems**

#### **Product Overview**

- Designed specifically for permanent synthetic infill turf installations
- Pre-engineered concrete forming system eliminates complex hand-forming
- Meets all rules and regulations for mound diameter, height, and slope
- Pitching rubber height adjustment, drainage, and turf attachment ledges
- Replaceable synthetic infill turf center section
- Bolt-together aluminum construction with rebar anchoring provisions
- Superior stability and longevity versus compacted stone alternatives
- Synthetic infill turf to be provided and installed by others on site
- Includes replaceable Schutt® four-sided professional pitching rubber (SHBBPB)
- US Patent Pending

| ltem Number | Product Description                            |
|-------------|------------------------------------------------|
| PMFSB       | Baseball Pitching Mound Forming System         |
| PMFSS       | Softball Pitching Mound Forming System         |
| PMFSBPS     | Bullpen Pitching Mound Forming System - Single |
| PMFSBPD     | Bullpen Pitching Mound Forming System - Double |
| PMFSBPT     | Bullpen Pitching Mound Forming System - Triple |