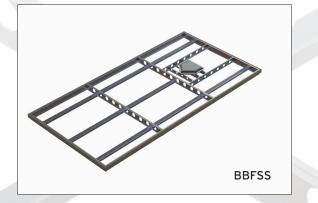

### **Batter's Box Forming Systems**

#### **Product Overview**

- Designed specifically for permanent synthetic infill turf installations
- Pre-engineered concrete forming system eliminates complex hand-forming
- · Home plate height adjustment, drainage, and turf attachment ledges
- · Bolt-together aluminum construction with rebar anchoring provisions
- · Superior stability and longevity versus compacted stone alternatives
- · Synthetic infill turf to be provided and installed by others on site
- Includes replaceable Schutt® Hollywood Bury All Home Plate (SHSRHP)
- US Patent Pending

| ltem Number | Product Description                  |
|-------------|--------------------------------------|
| BBFSB       | Baseball Batter's Box Forming System |
| BBFSS       | Softball Batter's Box Forming System |