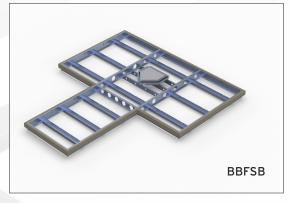

### **Batter's Box Forming Systems**

#### **Product Overview**

- Designed specifically for permanent synthetic infill turf installations
- Pre-engineered concrete forming system eliminates complex hand-forming
- · Home plate height adjustment, drainage, and turf attachment ledges
- · Bolt-together aluminum construction with rebar anchoring provisions
- · Superior stability and longevity versus compacted stone alternatives
- · Synthetic infill turf to be provided and installed by others on site
- Includes replaceable Schutt® Hollywood Bury All Home Plate (SHSRHP)
- US Patent Pending

| ltem Number | Product Description                  |
|-------------|--------------------------------------|
| BBFSB       | Baseball Batter's Box Forming System |
| BBFSS       | Softball Batter's Box Forming System |