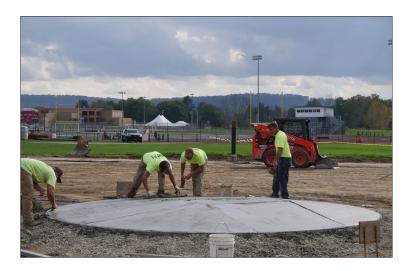

## **Pitching Mound Forming Systems**

#### **Product Overview**

- Designed specifically for permanent synthetic infill turf installations
- Pre-engineered concrete forming system eliminates complex hand-forming
- Meets all rules and regulations for mound diameter, height, and slope
- Pitching rubber height adjustment, drainage, and turf attachment ledges
- Replaceable synthetic infill turf center section
- Bolt-together aluminum construction with rebar anchoring provisions
- Superior stability and longevity versus compacted stone alternatives
- Synthetic infill turf to be provided and installed by others on site
- Includes replaceable Schutt® four-sided professional pitching rubber (SHBBPB)
- US Patent Pending