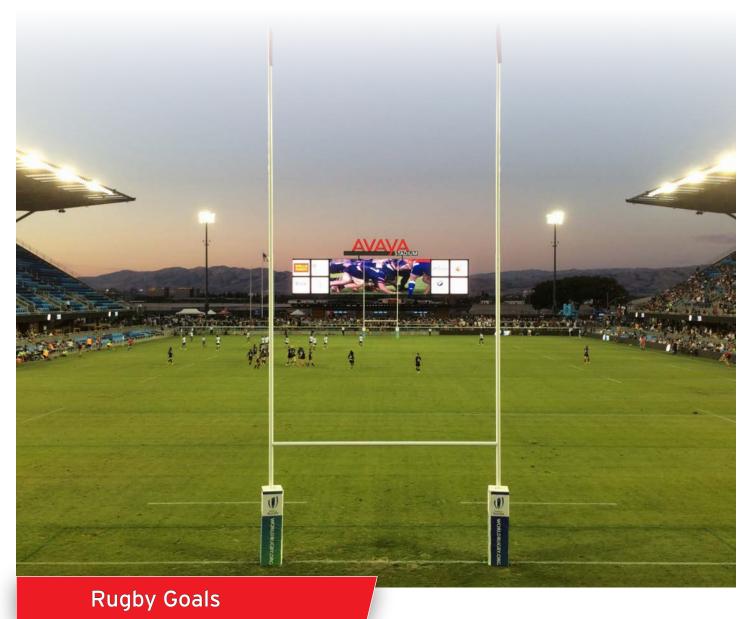

## Excellence from Design to Installation

## www.sportsfield.com | 888-975-3343















# **Rugby Goals**

### PRODUCT OVERVIEW

- Available in 32' and 44' above ground heights
- Durable 4" aluminum construction
- NEW fade resistant super durable powder coated finish
- · Compliant with international rules and regulations
- Includes ground sleeves and directional flags
- · Optional hinge feature available for applications requiring convenient removal
- · Goal post pads and access frames sold separately

| Item Number | Product Description                        |
|-------------|--------------------------------------------|
| RG32        | Rugby goal - 32'                           |
| RG32PL      | Rugby goal, plate mounted - 32'            |
| RG32H       | Rugby goal, plate mounted and hinged - 32' |
| RG44        | Rugby goal - 44'                           |