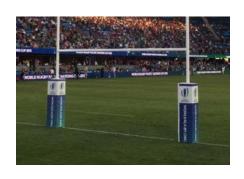

# **Rugby Goal Post Padding**

| RGPPR   | Round rugby goal post pad                                     |
|---------|---------------------------------------------------------------|
| RGPPRDG | Round rugby goal post pad with digitally printed graphics     |
| RGPPH   | Hexagonal rugby goal post pad                                 |
| RGPPHDG | Hexagonal rugby goal post pad with digitally printed graphics |
| RGPPS   | Square rugby goal post pad                                    |
| RGPPSDG | Square rugby goal post pad with digitally printed graphics    |