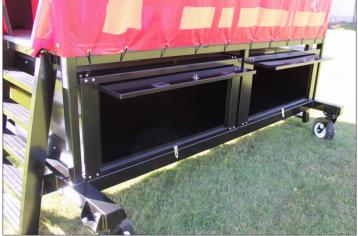

## **Product Overview**

- Ideal for facilities requiring a portable multi-purpose scoring center
- Commonly used for lacrosse, field hockey, and soccer applications
- Provides elevated shelter for scorekeepers, officials, and coaches
- Full length bench with backrest, counter top, and rear aisle
- Dual slip resistant entry/exit steps with grab handle
- Corrugated metal roof and trim available in a variety of standard colors
- Standard protective padding across front and both ends
- Padding vinyl colors and optional digital graphics selected by customer
- Available with lockable storage compartments
- Standard lengths of 8', 10', and 12'