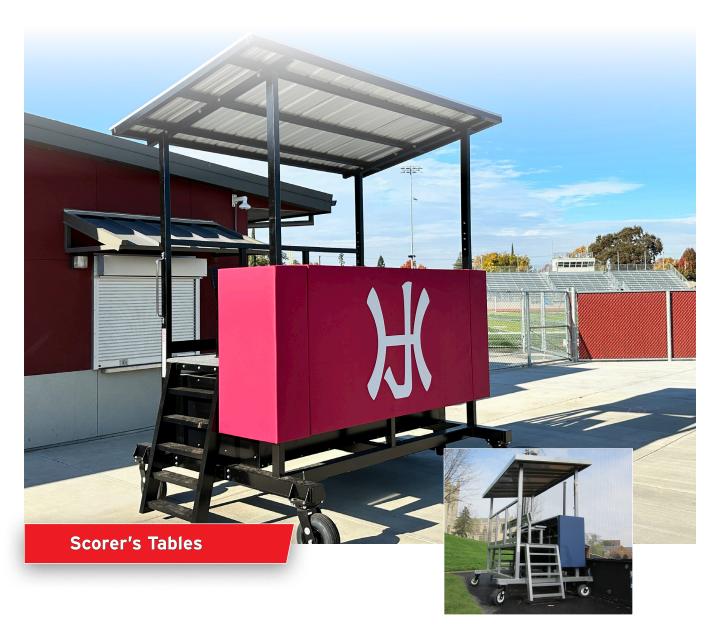

## Scorer's Tables

## **Product Overview**

- Ideal for facilities requiring a portable multi-purpose scoring center
- Commonly used for lacrosse, field hockey, and soccer applications
- Provides elevated shelter for scorekeepers, officials, and coaches
- Full length bench with backrest, counter top, and rear aisle
- Dual slip resistant entry/exit steps with grab handle
- Corrugated metal roof and trim available in a variety of standard colors
- Standard protective padding across front and both ends
- Padding vinyl colors and optional digital graphics selected by customer
- Available with lockable storage compartments
- Standard lengths of 8', 10', and 12'