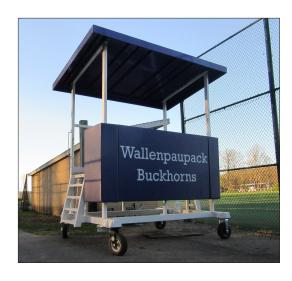

## **Product Overview**

- Ideal for facilities requiring a portable multi-purpose scoring center
- Commonly used for lacrosse, field hockey, and soccer applications
- Provides elevated shelter for scorekeepers, officials, and coaches
- Full length bench with backrest, counter top, and rear aisle
- Dual slip resistant entry/exit steps with grab handle
- Corrugated metal roof and trim available in a variety of standard colors
- Standard protective padding across front and both ends
- Padding vinyl colors and optional digital graphics selected by customer
- Available with lockable storage compartments
- Standard lengths of 8', 10', and 12'