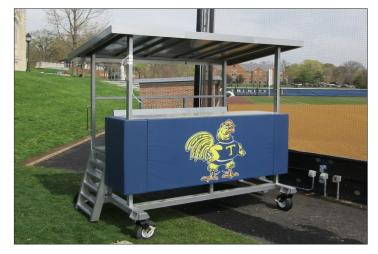

## **Product Overview**

- Ideal for facilities requiring a portable multi-purpose scoring center
- Commonly used for lacrosse, field hockey, and soccer applications
- Provides elevated shelter for scorekeepers, officials, and coaches
- Full length bench with backrest, counter top, and rear aisle
- Dual slip resistant entry/exit steps with grab handle
- Corrugated metal roof and trim available in a variety of standard colors
- Standard protective padding across front and both ends
- Padding vinyl colors and optional digital graphics selected by customer
- Available with lockable storage compartments
- Standard lengths of 8', 10', and 12'