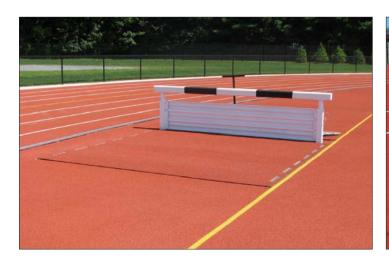

## Steeplechase Water Jump Pit Forming System & Hurdles

#### PRODUCT OVERVIEW

- · Sportsfield is the inventor and industry-leading provider of water jump pit forming systems
- Stay-in-place forming systems simplify installation and eliminate complex hand-forming
- Bolt-together aluminum construction with gusset reinforcement and watertight joints
- Prefabricated ninety-degree corner sections ensure accuracy and squareness
- Integrated drainage valve is conveniently opened and closed from ground level
- Modular aluminum cover sets ensure a safe condition when the pit is not in use
- Aluminum covers are recessed to accept synthetic track surfacing material
- Water jump and portable hurdles feature 1/2" synthetic track covered beams
- · All components meet / exceed NFHS, NCAA, and World Athletics specifications, rules,& requirements
- Custom cover sets and surface mounted water jump barriers available upon request