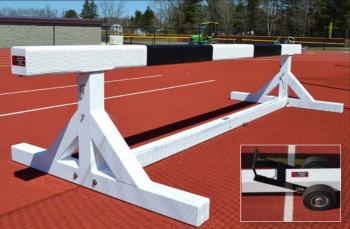

## Steeplechase Water Jump Pit Forming System & Hurdles

#### PRODUCT OVERVIEW

- · Sportsfield is the inventor and industry-leading provider of water jump pit forming systems
- Stay-in-place forming systems simplify installation and eliminate complex hand-forming
- Bolt-together aluminum construction with gusset reinforcement and watertight joints
- Prefabricated ninety-degree corner sections ensure accuracy and squareness
- Integrated drainage valve is conveniently opened and closed from ground level
- Modular aluminum cover sets ensure a safe condition when the pit is not in use
- Aluminum covers are recessed to accept synthetic track surfacing material
- Water jump and portable hurdles feature 1/2" synthetic track covered beams
- · All components meet / exceed NFHS, NCAA, and World Athletics specifications, rules,& requirements
- Custom cover sets and surface mounted water jump barriers available upon request

| Item Number  | Product Description                                                              |
|--------------|----------------------------------------------------------------------------------|
| SCWJFS50     | Steeplechase water jump pit forming system                                       |
| SCWJH        | Steeplechase water jump pit forming system barrier hurdle                        |
| SCWJCVR      | Steeplechase water jump pit forming system aluminum cover set                    |
| SCHS         | Steeplechase portable hurdle set with mobility wheel kit - set of four (4)       |
| SCWJHPL      | Steeplechase water jump pit barrier hurdle - base plate mounted to concrete wall |
| SCWJCVRCSTM  | Custom steeplechase water jump pit aluminum cover set - ledge install            |
| SCWJCVRCSTMH | Custom steeplechase water jump pit aluminum cover set - self-support / "hang"    |