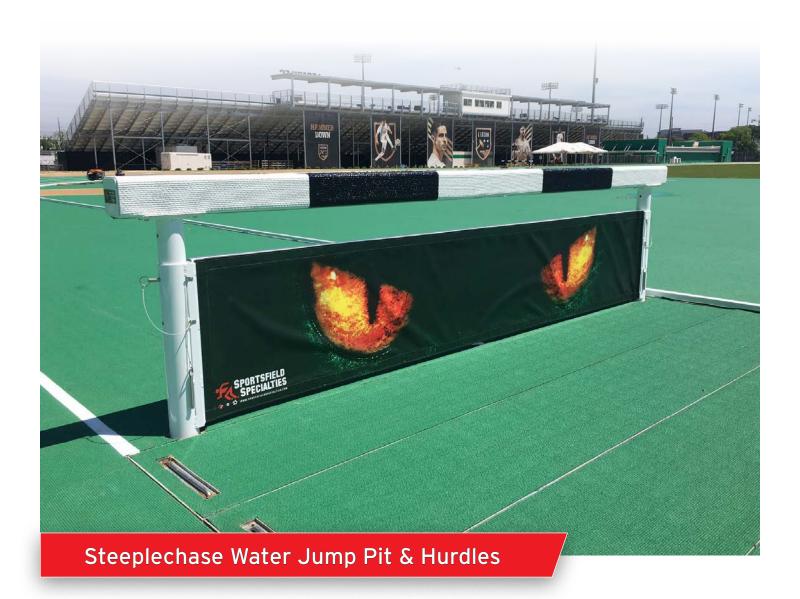

## Steeplechase Water Jump Pit Forming System & Hurdles

#### PRODUCT OVERVIEW

- · Sportsfield is the inventor and industry-leading provider of water jump pit forming systems
- Stay-in-place forming systems simplify installation and eliminate complex hand-forming
- Bolt-together aluminum construction with gusset reinforcement and watertight joints
- Prefabricated ninety-degree corner sections ensure accuracy and squareness
- Integrated drainage valve is conveniently opened and closed from ground level
- Modular aluminum cover sets ensure a safe condition when the pit is not in use
- Aluminum covers are recessed to accept synthetic track surfacing material
- Water jump and portable hurdles feature 1/2" synthetic track covered beams
- · All components meet / exceed NFHS, NCAA, and World Athletics specifications, rules,& requirements
- Custom cover sets and surface mounted water jump barriers available upon request