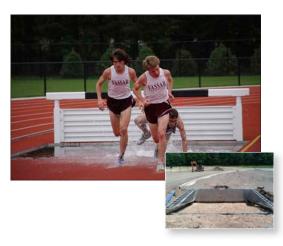

## Steeplechase Water Jump Pit Forming System & Hurdles

#### PRODUCT OVERVIEW

- · Sportsfield is the inventor and industry-leading provider of water jump pit forming systems
- Stay-in-place forming systems simplify installation and eliminate complex hand-forming
- Bolt-together aluminum construction with gusset reinforcement and watertight joints
- Prefabricated ninety-degree corner sections ensure accuracy and squareness
- Integrated drainage valve is conveniently opened and closed from ground level
- Modular aluminum cover sets ensure a safe condition when the pit is not in use
- Aluminum covers are recessed to accept synthetic track surfacing material
- Water jump and portable hurdles feature 1/2" synthetic track covered beams
- · All components meet / exceed NFHS, NCAA, and World Athletics specifications, rules,& requirements
- Custom cover sets and surface mounted water jump barriers available upon request