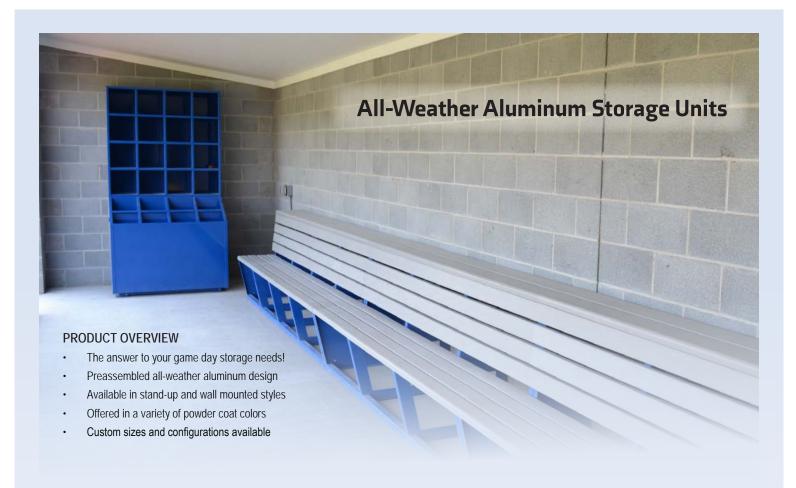

## Excellence from Design to Installation

| Item Number | Product Description                                                      |
|-------------|--------------------------------------------------------------------------|
| SUAHCBBSS   | Stand-up cubby with 16-helmet, 8-bat bin, and side storage (A)           |
| SUAHC12BBSS | Stand-up cubby with 12-helmet, 8-bat bin, and side storage               |
| SUAHCBSBL   | Stand-up cubby with support legs, 16-helmet, and 16-bat slot storage (B) |
| SUAHCBS     | Wall mounted cubby with 16-helmet and 16-bat slot storage                |
| SUAHC       | Wall mounted cubby with 16-helmet storage                                |
| SUAHC12     | Wall mounted cubby with 12-helmet storage                                |
| SUAHCWM     | Wall mounted cubby with 4-helmet storage (D)                             |
| SUACRSWM    | Wall mounted 4-hook coat rack and shelf (C)                              |
| SUABBSS     | Base unit with 8-bat bin and side storage                                |
| SUABRPL8    | Stand alone 8-bat storage rack                                           |
| SUABRPL15   | Stand alone 15-bat storage rack (E)                                      |