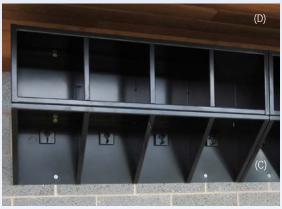

## Excellence from Design to Installation

| Item Number | Product Description                                                      |
|-------------|--------------------------------------------------------------------------|
| SUAHCBBSS   | Stand-up cubby with 16-helmet, 8-bat bin, and side storage (A)           |
| SUAHC12BBSS | Stand-up cubby with 12-helmet, 8-bat bin, and side storage               |
| SUAHCBSBL   | Stand-up cubby with support legs, 16-helmet, and 16-bat slot storage (B) |
| SUAHCBS     | Wall mounted cubby with 16-helmet and 16-bat slot storage                |
| SUAHC       | Wall mounted cubby with 16-helmet storage                                |
| SUAHC12     | Wall mounted cubby with 12-helmet storage                                |
| SUAHCWM     | Wall mounted cubby with 4-helmet storage (D)                             |
| SUACRSWM    | Wall mounted 4-hook coat rack and shelf (C)                              |
| SUABBSS     | Base unit with 8-bat bin and side storage                                |
| SUABRPL8    | Stand alone 8-bat storage rack                                           |
| SUABRPL15   | Stand alone 15-bat storage rack (E)                                      |