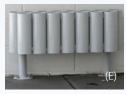

## Excellence from Design to Installation

| Item Number | Product Description                                                      |
|-------------|--------------------------------------------------------------------------|
| SUAHCBBSS   | Stand-up cubby with 16-helmet, 8-bat bin, and side storage (A)           |
| SUAHC12BBSS | Stand-up cubby with 12-helmet, 8-bat bin, and side storage               |
| SUAHCBSBL   | Stand-up cubby with support legs, 16-helmet, and 16-bat slot storage (B) |
| SUAHCBS     | Wall mounted cubby with 16-helmet and 16-bat slot storage                |
| SUAHC       | Wall mounted cubby with 16-helmet storage                                |
| SUAHC12     | Wall mounted cubby with 12-helmet storage                                |
| SUAHCWM     | Wall mounted cubby with 4-helmet storage (D)                             |
| SUACRSWM    | Wall mounted 4-hook coat rack and shelf (C)                              |
| SUABBSS     | Base unit with 8-bat bin and side storage                                |
| SUABRPL8    | Stand alone 8-bat storage rack                                           |
| SUABRPL15   | Stand alone 15-bat storage rack (E)                                      |