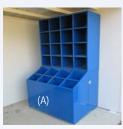

## Excellence from Design to Installation

| Item Number | Product Description                                                      |
|-------------|--------------------------------------------------------------------------|
| SUAHCBBSS   | Stand-up cubby with 16-helmet, 8-bat bin, and side storage (A)           |
| SUAHC12BBSS | Stand-up cubby with 12-helmet, 8-bat bin, and side storage               |
| SUAHCBSBL   | Stand-up cubby with support legs, 16-helmet, and 16-bat slot storage (B) |
| SUAHCBS     | Wall mounted cubby with 16-helmet and 16-bat slot storage                |
| SUAHC       | Wall mounted cubby with 16-helmet storage                                |
| SUAHC12     | Wall mounted cubby with 12-helmet storage                                |
| SUAHCWM     | Wall mounted cubby with 4-helmet storage (D)                             |
| SUACRSWM    | Wall mounted 4-hook coat rack and shelf (C)                              |
| SUABBSS     | Base unit with 8-bat bin and side storage                                |
| SUABRPL8    | Stand alone 8-bat storage rack                                           |
| SUABRPL15   | Stand alone 15-bat storage rack (E)                                      |