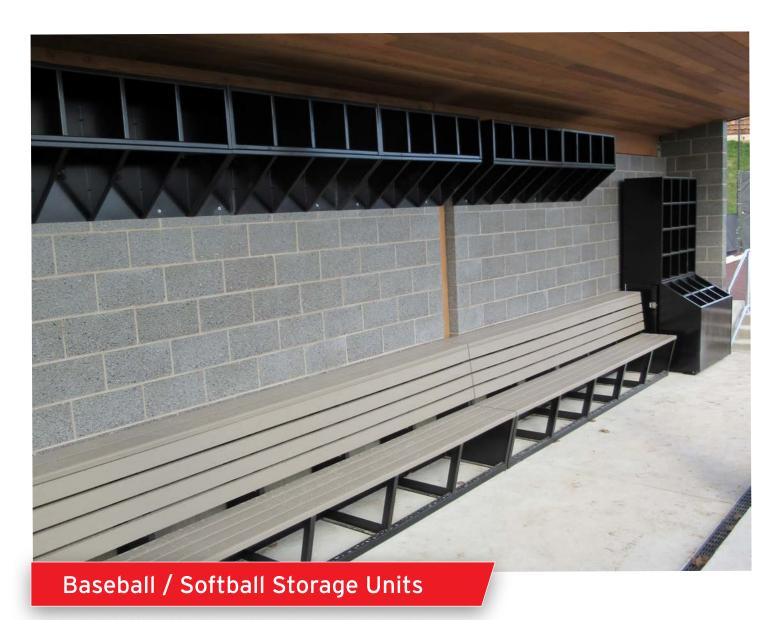

## Excellence from Design to Installation

| Item Number | Product Description                                                      |
|-------------|--------------------------------------------------------------------------|
| SUAHCBBSS   | Stand-up cubby with 16-helmet, 8-bat bin, and side storage (A)           |
| SUAHC12BBSS | Stand-up cubby with 12-helmet, 8-bat bin, and side storage               |
| SUAHCBSBL   | Stand-up cubby with support legs, 16-helmet, and 16-bat slot storage (B) |
| SUAHCBS     | Wall mounted cubby with 16-helmet and 16-bat slot storage                |
| SUAHC       | Wall mounted cubby with 16-helmet storage                                |
| SUAHC12     | Wall mounted cubby with 12-helmet storage                                |
| SUAHCWM     | Wall mounted cubby with 4-helmet storage (D)                             |
| SUACRSWM    | Wall mounted 4-hook coat rack and shelf (C)                              |
| SUABBSS     | Base unit with 8-bat bin and side storage                                |
| SUABRPL8    | Stand alone 8-bat storage rack                                           |
| SUABRPL15   | Stand alone 15-bat storage rack (E)                                      |