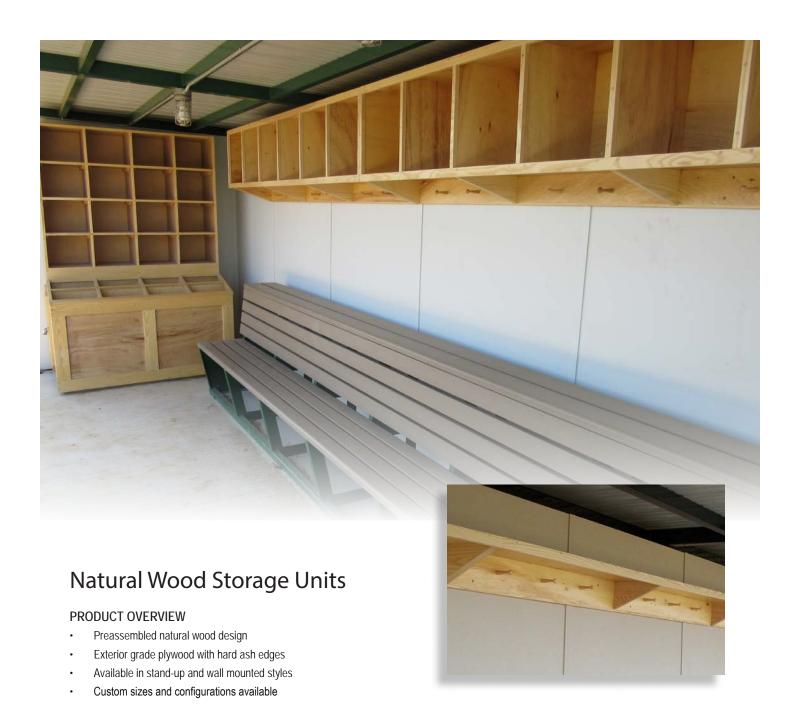

## **CONTENTS**

Natural Wood Storage Units
All-Weather Aluminum Storage Units

www.sportsfield.com | 888-975-3343

| Item Number | Product Description                                                     |
|-------------|-------------------------------------------------------------------------|
| SUWHCBBSS   | Natural wood stand-up cubby with 16-helmet, 8-bat bin, and side storage |
| SUWHCBBSSC  | Vinyl bat and helmet cubby cover                                        |
| SUWHCCRWM   | Natural wood wall mounted cubby with 6-helmet and 6-hook coat rack      |
| SUWCRSWM    | Natural wood wall mounted 6-hook coat rack and shelf                    |