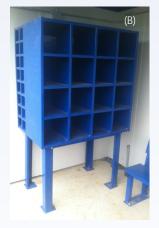

## Excellence from Design to Installation

| Item Number | Product Description                                                      |
|-------------|--------------------------------------------------------------------------|
| SUAHCBBSS   | Stand-up cubby with 16-helmet, 8-bat bin, and side storage (A)           |
| SUAHC12BBSS | Stand-up cubby with 12-helmet, 8-bat bin, and side storage               |
| SUAHCBSBL   | Stand-up cubby with support legs, 16-helmet, and 16-bat slot storage (B) |
| SUAHCBS     | Wall mounted cubby with 16-helmet and 16-bat slot storage                |
| SUAHC       | Wall mounted cubby with 16-helmet storage                                |
| SUAHC12     | Wall mounted cubby with 12-helmet storage                                |
| SUAHCWM     | Wall mounted cubby with 4-helmet storage (D)                             |
| SUACRSWM    | Wall mounted 4-hook coat rack and shelf (C)                              |
| SUABBSS     | Base unit with 8-bat bin and side storage                                |
| SUABRPL8    | Stand alone 8-bat storage rack                                           |
| SUABRPL15   | Stand alone 15-bat storage rack (E)                                      |