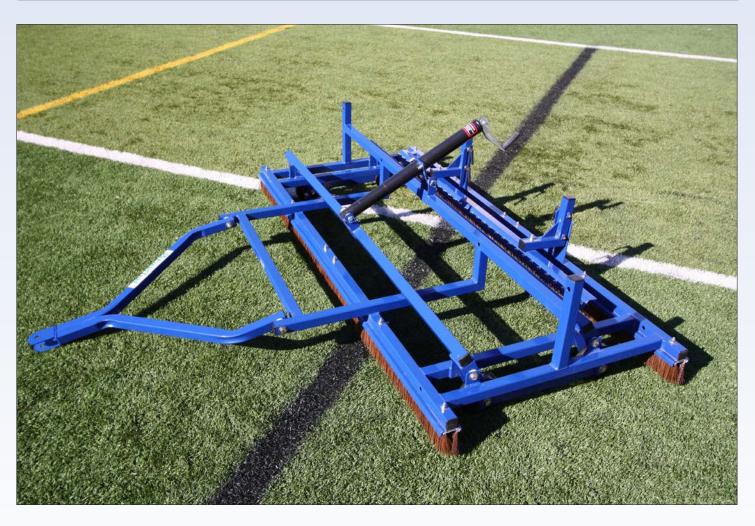

## PRODUCT OVERVIEW

- Designed to stand synthetic turf fibers and level infill material
- Includes double row poly brushes and spring tines
- Durable powder coated steel and aluminum construction
- User-friendly settings and height adjustment feature
- Available in 7' and 15' widths, 15' model features folding wings
- Optional 7' tow-behind magnet designed to extract metal debris

| Item Number | Product Description  |
|-------------|----------------------|
| FS7ITBS     | 7' drag brush        |
| FS15ITBS    | 15' drag brush       |
| FTMAG       | 7' tow-behind magnet |