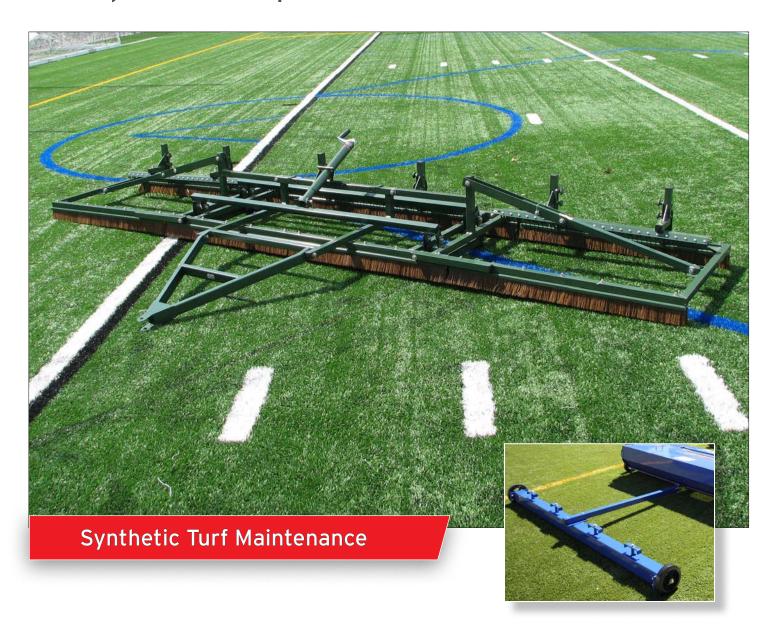

## PRODUCT OVERVIEW

- Designed to stand synthetic turf fibers and level infill material
- Includes double row poly brushes and spring tines
- Durable powder coated steel and aluminum construction
- User-friendly settings and height adjustment feature
- Available in 7' and 15' widths, 15' model features folding wings
- Optional 7' tow-behind magnet designed to extract metal debris

| Item Number | Product Description  |
|-------------|----------------------|
| FS7ITBS     | 7' drag brush        |
| FS15ITBS    | 15' drag brush       |
| FTMAG       | 7' tow-behind magnet |