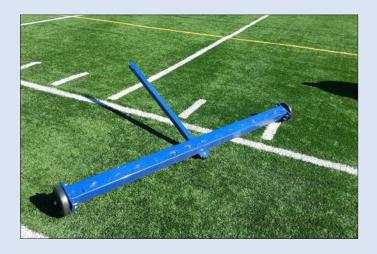

## PRODUCT OVERVIEW

- Designed to stand synthetic turf fibers and level infill material
- Includes double row poly brushes and spring tines
- Durable powder coated steel and aluminum construction
- User-friendly settings and height adjustment feature
- Available in 7' and 15' widths, 15' model features folding wings
- Optional 7' tow-behind magnet designed to extract metal debris

| Item Number | Product Description  |
|-------------|----------------------|
| FS7ITBS     | 7' drag brush        |
| FS15ITBS    | 15' drag brush       |
| FTMAG       | 7' tow-behind magnet |