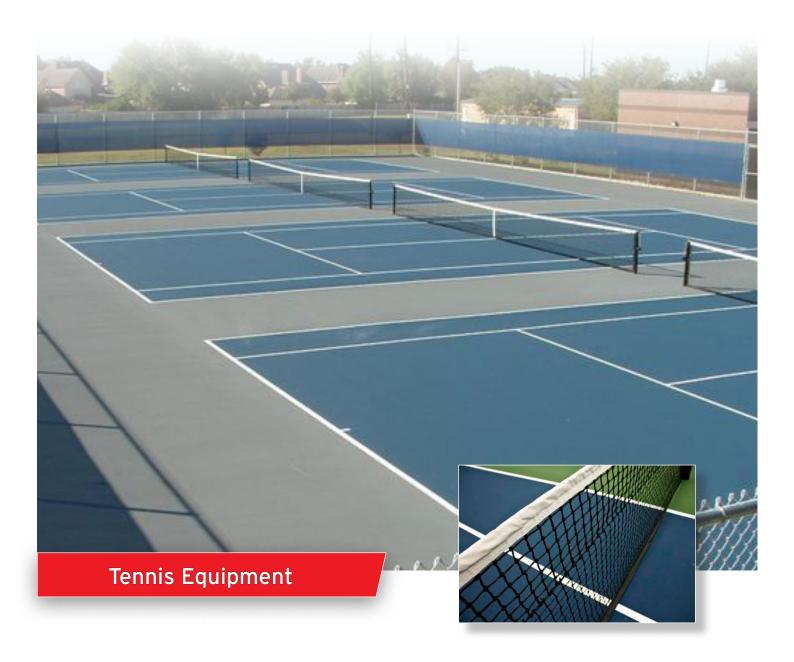

### Tennis Equipment

#### PRODUCT OVERVIEW

- Complete internal or external wind tennis systems
- Includes 2-7/8" OD round tennis posts with ground sleeves
- Choose from durable green or black powder coated finish
- Internal or external winding mechanism with hand crank
- 3.5mm Signature Tennis Net with center strap and anchor
- Replacement tennis nets may be purchased separately