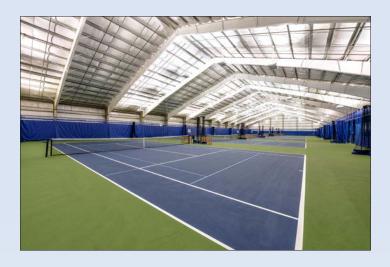

## Excellence from Design to Installation

# www.sportsfield.com | 888-975-3343















### Tennis Equipment

#### PRODUCT OVERVIEW

- Complete internal or external wind tennis systems
- Includes 2-7/8" OD round tennis posts with ground sleeves
- Choose from durable green or black powder coated finish
- Internal or external winding mechanism with hand crank
- 3.5mm Signature Tennis Net with center strap and anchor
- Replacement tennis nets may be purchased separately

| Item Number | Product Description                       |
|-------------|-------------------------------------------|
| TSEB        | External wind tennis system, black finish |
| TSEG        | External wind tennis system, green finish |
| TSIB        | Internal wind tennis system, black finish |
| TSIG        | Internal wind tennis system, green finish |
| TN          | Signature tennis net