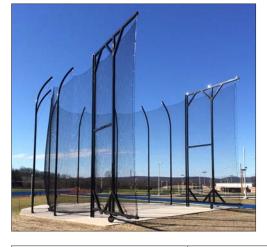

### **Discus & Shot Put Cages**

#### PRODUCT OVERVIEW

- · High quality discus and shot put cages for all levels of competition
- Black super durable powder coated 4" OD aluminum uprights
- Standard 36" rolled offset mitigates implement ricochet
- Black #36 nylon net with 1-3/4" square mesh, 345 lb. break strength
- · Available in multiple heights, styles, and layout configurations
- · Hinged net stabilizer extension arms permit grounds maintenance
- · Optional back-up net systems available upon request
- · Designed to meet / exceed World Athletics, NCAA, and NFHS rules and regulations

| Item Number         | Product Description                                             |
|---------------------|-----------------------------------------------------------------|
| SPC                 | Shot put cage, (4) poles                                        |
| SPCEA               | Shot put cage with extension arms, (4) poles                    |
| SPCPT               | Portable shot put cage, (4) poles                               |
| DCHS                | High school discus cage, (6) poles                              |
| DCHSEA              | High discus cage with extension arms, (6) poles                 |
| DCHSPT              | High school portable discus cage, (6) poles                     |
| DCHS7               | High school discus cage, (7) poles                              |
| DCHS7EA             | High school discus cage with extension arms, (7) poles          |
| DCHS8               | High school discus cage, (8) poles                              |
| DCHS8EA             | High school discus cage with extension arms, (8) poles          |
| DCHSTEA             | High school tall discus cage with extension arms, (6) poles     |
| DCCOL               | College discus cage, (8) poles                                  |
| DCCOLEA             | College discus cage with extension arms, (8) poles              |
| DCCOLPT             | College portable discus cage, (8) poles                         |
| DCCOLTEA            | College tall discus cage with extension arms, (8) poles         |
| DCWorld AthleticsEA | World Athletics tall discus cage with extension arms, (9) poles |