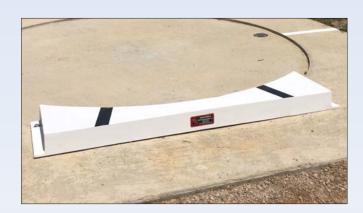

## Throw Rings & Toe Boards

#### PRODUCT OVERVIEW

- Throw rings available in aluminum angle or web-reinforced styles
- All rings include 3/4" recessed concrete finishing screed line
- · Conversion rings available to downsize discus circle for shot put / hammer
- Cast aluminum toe board construction with white super durable powder coat
- Designed to meet / exceed World Athletics, NCAA, and NFHS rules and regulations

| Item Number | Product Description                                           |
|-------------|---------------------------------------------------------------|
| TRDAA       | Discus throw ring for recessed pad                            |
| TRDAW       | Web reinforced discus throw ring for recessed pad             |
| TRSPHAA     | Shot put / hammer throw ring for recessed pad                 |
| TRSPHAW     | Web reinforced shot put / hammer throw ring for recessed pad  |
| TRSPHC      | Shot put / hammer conversion ring                             |
| V362        | Hammer conversion ring                                        |
| SPTBCALHS   | High school shot put toe board for level pad                  |
| SPTBCARHS   | High school shot put toe board for recessed pad               |
| SPTBCARCOL  | College / World Athletics shot put toe board for recessed pad |