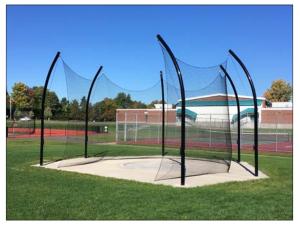

### **Discus & Shot Put Cages**

#### PRODUCT OVERVIEW

- · High quality discus and shot put cages for all levels of competition
- Black super durable powder coated 4" OD aluminum uprights
- Standard 36" rolled offset mitigates implement ricochet
- Black #36 nylon net with 1-3/4" square mesh, 345 lb. break strength
- · Available in multiple heights, styles, and layout configurations
- · Hinged net stabilizer extension arms permit grounds maintenance
- · Optional back-up net systems available upon request
- · Designed to meet / exceed World Athletics, NCAA, and NFHS rules and regulations

# Hammer / Discus Cages

### PRODUCT OVERVIEW

- Premium hammer / discus cages for NCAA & World Athletics competition
- Black super durable powder coated 4" OD steel uprights
- Aluminum swinging gate door with hinged door support post
- Black #84 nylon with 1-3/4 square mesh, 785 lb. break strength
- · Standard height, tall, or extra tall models for enhanced safety
- Mitigate ricochet via standard 36" net offset and door cable design
- · Single and dual throwing pad configurations available
- Hinged net stabilizer extension arms permit grounds maintenance
- Optional back-up net systems available upon request
- Designed to meet / exceed World Athletics and NCAA rules and regulations