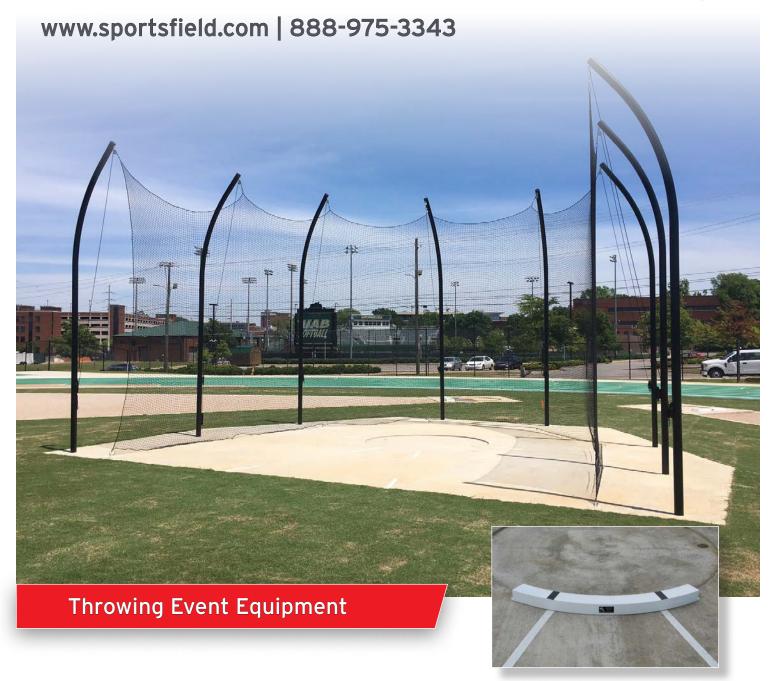

### **Discus & Shot Put Cages**

#### PRODUCT OVERVIEW

- · High quality discus and shot put cages for all levels of competition
- Black super durable powder coated 4" OD aluminum uprights
- Standard 36" rolled offset mitigates implement ricochet
- Black #36 nylon net with 1-3/4" square mesh, 345 lb. break strength
- · Available in multiple heights, styles, and layout configurations
- · Hinged net stabilizer extension arms permit grounds maintenance
- · Optional back-up net systems available upon request
- · Designed to meet / exceed World Athletics, NCAA, and NFHS rules and regulations

# Hammer / Discus Cages

### PRODUCT OVERVIEW

- Premium hammer / discus cages for NCAA & World Athletics competition
- Black super durable powder coated 4" OD steel uprights
- Aluminum swinging gate door with hinged door support post
- Black #84 nylon with 1-3/4 square mesh, 785 lb. break strength
- · Standard height, tall, or extra tall models for enhanced safety
- Mitigate ricochet via standard 36" net offset and door cable design
- · Single and dual throwing pad configurations available
- Hinged net stabilizer extension arms permit grounds maintenance
- Optional back-up net systems available upon request
- Designed to meet / exceed World Athletics and NCAA rules and regulations