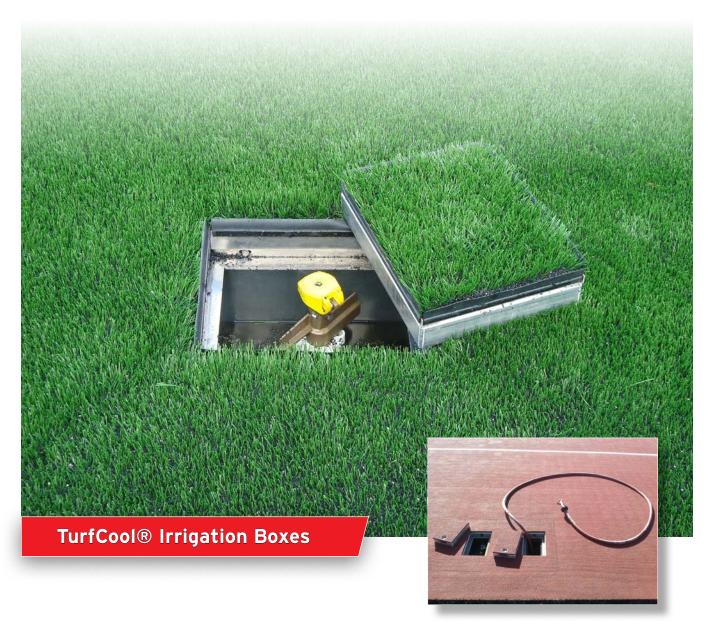

## **TurfCool® Irrigation Boxes**

## **Product Overview**

- Addresses safety and aesthetic concerns associated with plastic utility boxes
- Designed to fit specific manufacturer irrigation, rotary sprinkler and/or valve systems
- · Easy access makes it convenient for daily use, repairs, and adjustments
- · Adapts to most athletic field playing surfaces
- Aluminum or heavy duty steel construction with integrated drainage stub where applicable
- · Synthetic turf models include exclusive infill retainage gasket and perimeter turf attachment ledge
- · Custom sizes and designs available upon request

| Item Number | Product Description                                                |
|-------------|--------------------------------------------------------------------|
| TCITQCV     | Quick connect water valve box for synthetic infill turf            |
| TCITQCVHD   | Heavy Duty Quick connect water valve box for synthetic infill turf |
| TCNGQCV     | Quick connect water valve box for natural grass                    |
| TCNGQCVHD   | Heavy Duty Quick connect water valve box for natural grass         |
| TCTSQCV     | Quick connect water valve box for synthetic track surface          |
| TCBMQCV     | Quick connect water valve box for concrete or asphalt              |
| TCITHRSR    | Self-retracting hose reel box for synthetic infill turf            |
| TCNGHRSR    | Self-retracting hose reel box for natural grass                    |
| TCTSHRSR    | Self-retracting hose reel box for synthetic track surface          |
| TCBMHRSR    | Self-retracting hose reel box for concrete or asphalt              |
| TCITTS170V  | Toro® TS170 series sprinkler box, synthetic infill turf            |
| TCITTS120V  | Toro® TS120 series sprinkler box, synthetic infill turf            |