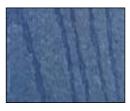

## POLYBOARD COLOR CHART FOR 8'L AND 15'L TEAM BENCHES

Bright White

**Dove Gray** 

Dark Gray

Black

Turquoise

Dark Green

Royal Blue

Cedar

Light Oak

Royal Blue

Dark Cherrywood