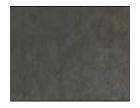

## POLYBOARD COLOR CHART FOR 8'L AND 15'L TEAM BENCHES

Bright White

**Dove Gray** 

Dark Gray

Black

Turquoise

Dark Green

Royal Blue

## POLYBOARD COLOR CHART FOR 10'L AND 12'L TEAM BENCHES

**Bright White** 

**Dove Gray** 

Dark Gray

**Black** 

Dark Green

Weatherwood

2" X 4"